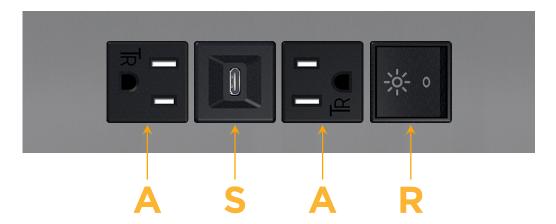

### **Module/Port Options:**

- **Tamper Resistant AC Receptacle**
- USB-A & USB-C (20W)
- Double USB-A (Fast Charging Ports 18W)
- **HDMI**
- CAT 6
- 12 RJ 12
- X Switched AC
- 3-Way Switch (Low Voltage)
- V USB-C (45W High Speed Charging Port)
- USB-C (25W High Speed Charging Port)
- R Switched AC (Rocker Switch)
- D Dimmer Switch

# **Modules/Ports:**

- **Tamper Resistant AC Receptacle**
- USB-C (25W High Speed Charging Port)
- Switched AC (Rocker Switch)