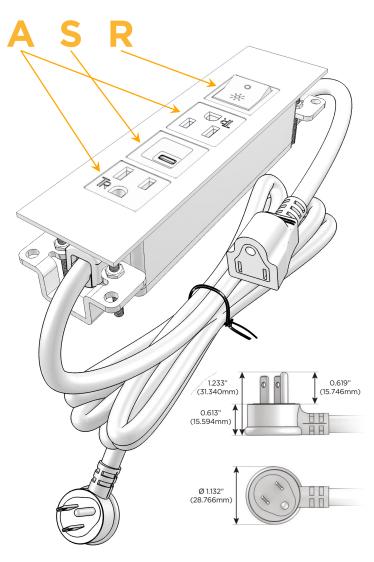

### Plug:

Supplied with Low Profile Flat 45° Angle 120 VAC

Optional Standard Straight 120 VAC Plug

Optional Straight 120 VAC Pass-through Plug

- CLEAN, COMPACT DESIGN
- **STREAMLINED**
- LOW PROFILE
- SIDE-EXITING CORDS
- **PLUG & PLAY**
- 6' AC CORD & PLUG (FLAT PLUG STANDARD)
- **CUSTOMIZABLE CONFIGURATIONS AND FINISHES**
- **UL LISTED FOR MOUNTING IN FURNITURE**
- 15A