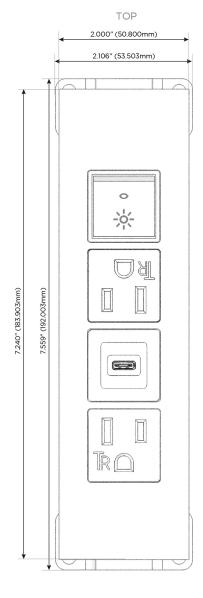

#### Trim Plate Finish: MAGNESIUM (ABS)

Custom Finishes Available M-POWER-4T-ASAR-MATP