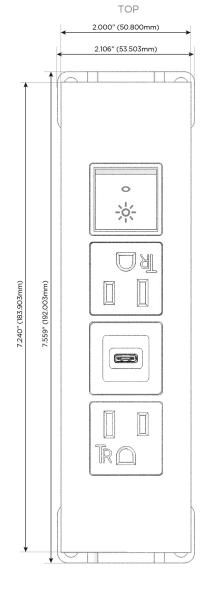

# **Modules/Ports:**

- **Tamper Resistant AC Receptacle**
- USB-C (25W High Speed Charging Port)
- Switched AC (Rocker Switch)