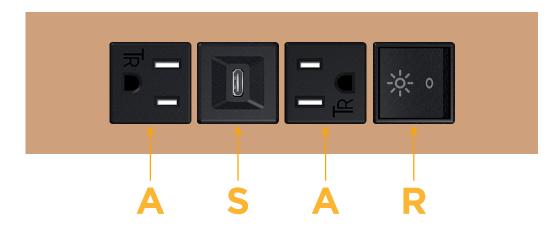

# **Modules/Ports:**

- **Tamper Resistant AC Receptacle**
- USB-C (25W High Speed Charging Port)
- Switched AC (Rocker Switch)