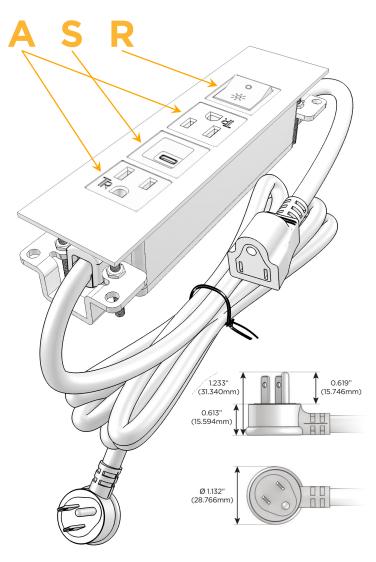

#### Plug:

Supplied with Low Profile Flat 45° Angle 120 VAC Plug

Optional Standard Straight 120 VAC Plug

Optional Straight 120 VAC Pass-through Plug

- CLEAN, COMPACT DESIGN
- STREAMLINED
- LOW PROFILE
- SIDE-EXITING CORDS
- PLUG & PLAY
- 6' AC CORD & PLUG (FLAT PLUG STANDARD)
- CUSTOMIZABLE CONFIGURATIONS AND FINISHES
- UL LISTED FOR MOUNTING IN FURNITURE
- 15A

# **Modules/Ports:**

- **Tamper Resistant AC Receptacle**
- USB-C (25W High Speed Charging Port)
- Switched AC (Rocker Switch)