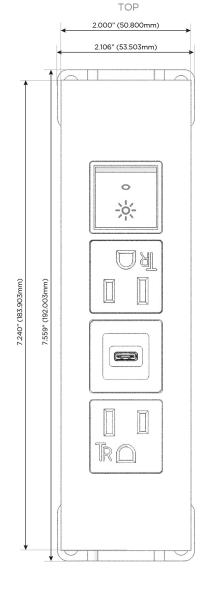

## **Modules/Ports:**

- A Tamper Resistant AC Receptacle
- S USB-C (25W High Speed Charging Port)
- R Switched AC (Rocker Switch)