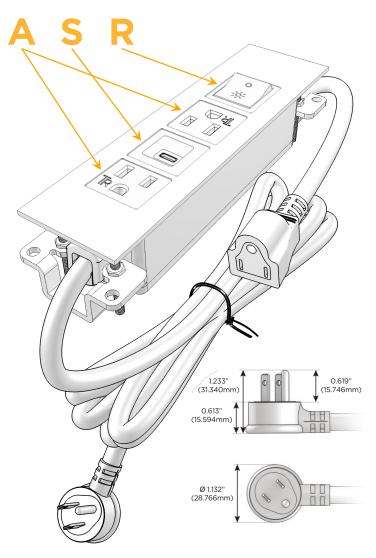

#### Plug:

Supplied with Low Profile Flat 45° Angle 120 VAC

Optional Standard Straight 120 VAC Plug

Optional Straight 120 VAC Pass-through Plug

- CLEAN, COMPACT DESIGN
- **STREAMLINED**
- LOW PROFILE
- SIDE-EXITING CORDS
- **PLUG & PLAY**
- 6' AC CORD & PLUG (FLAT PLUG STANDARD)
- **CUSTOMIZABLE CONFIGURATIONS AND FINISHES**
- **UL LISTED FOR MOUNTING IN FURNITURE**
- 15A

## **Modules/Ports:**

- A Tamper Resistant AC Receptacle
- S USB-C (25W High Speed Charging Port)
- R Switched AC (Rocker Switch)