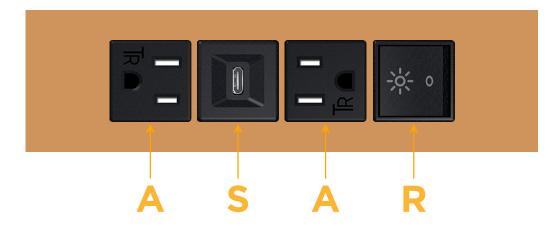

## **Modules/Ports:**

- A Tamper Resistant AC Receptacle
- S USB-C (25W High Speed Charging Port)
- R Switched AC (Rocker Switch)