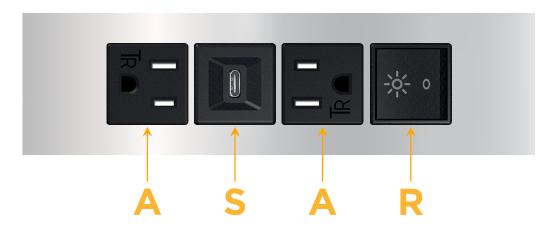

# Modules/Ports:

- A Tamper Resistant AC Receptacle
- S USB-C (25W High Speed Charging Port)
- R Switched AC (Rocker Switch)