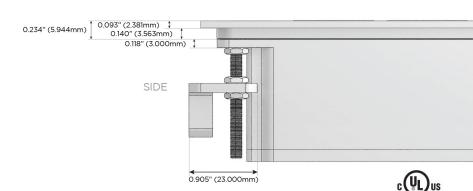

(25W High Speed Charging Port)
- R Switched AC (Rocker Switch)
- D Dimmer Switch

#### Plug:

Supplied with Low Profile Flat 45° Angle 120 VAC

Optional Standard Straight 120 VAC Plug

Optional Straight 120 VAC Pass-through Plug

- CLEAN, COMPACT DESIGN
- **STREAMLINED**
- LOW PROFILE
- SIDE-EXITING CORDS
- **PLUG & PLAY**
- 6' AC CORD & PLUG (FLAT PLUG STANDARD)
- **CUSTOMIZABLE CONFIGURATIONS AND FINISHES**
- **UL LISTED FOR MOUNTING IN FURNITURE**
- 15A





#### AC POWER & DATA CONNECTIVITY SOLUTION

M-POWER-4T-ASAR-CRATP

Specs:

# Distributed by



Mormax Company, Inc.

914-699-0101

8 Westchester Plaza Elmsford, NY 10523 sales@mormax.com
mormax.com

# Modules/Ports:

- A Tamper Resistant AC Receptacle
- S USB-C (25W High Speed Charging Port)
- R Switched AC (Rocker Switch)