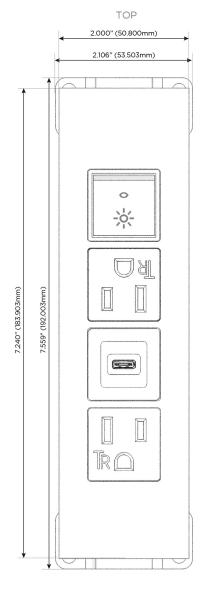

#### AC POWER & DATA CONNECTIVITY SOLUTION

M-POWER-4T-ASAR-CRATP

Specs:

# Modules/Ports:

- A Tamper Resistant AC Receptacle
- S USB-C (25W High Speed Charging Port)
- R Switched AC (Rocker Switch)