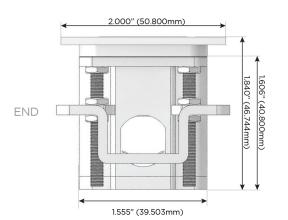

C (25W High Speed Charging Port)
- R Switched AC (Rocker Switch)
- D Dimmer Switch

#### Plug:

Supplied with Low Profile Flat 45° Angle 120 VAC

Optional Standard Straight 120 VAC Plug

Optional Straight 120 VAC Pass-through Plug

- CLEAN, COMPACT DESIGN
- **STREAMLINED**
- LOW PROFILE
- SIDE-EXITING CORDS
- **PLUG & PLAY**
- 6' AC CORD & PLUG (FLAT PLUG STANDARD)
- **CUSTOMIZABLE CONFIGURATIONS AND FINISHES**
- **UL LISTED FOR MOUNTING IN FURNITURE**
- 15A





#### AC POWER & DATA CONNECTIVITY SOLUTION

M-POWER-4T-ASAR-CRATP

Specs:

# Distributed by



Mormax Company, Inc.

914-699-0101

8 Westchester Plaza Elmsford, NY 10523 sales@mormax.com
mormax.com

# Modules/Ports:

- A Tamper Resistant AC Receptacle
- S USB-C (25W High Speed Charging Port)
- R Switched AC (Rocker Switch)