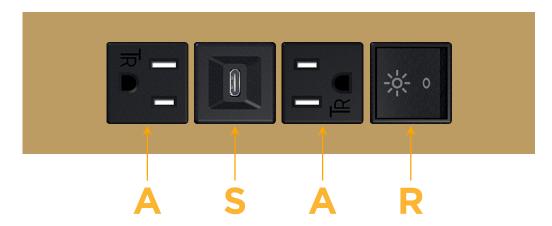

# Modules/Ports:

- A Tamper Resistant AC Receptacle
- S USB-C (25W High Speed Charging Port)
- R Switched AC (Rocker Switch)