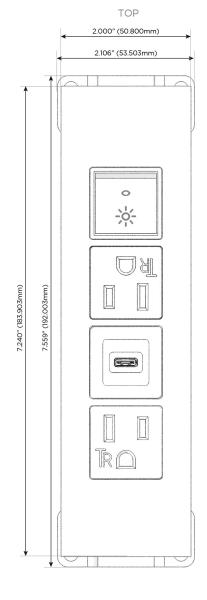

# Modules/Ports:

- A Tamper Resistant AC Receptacle
- S USB-C (25W High Speed Charging Port)
- R Switched AC (Rocker Switch)