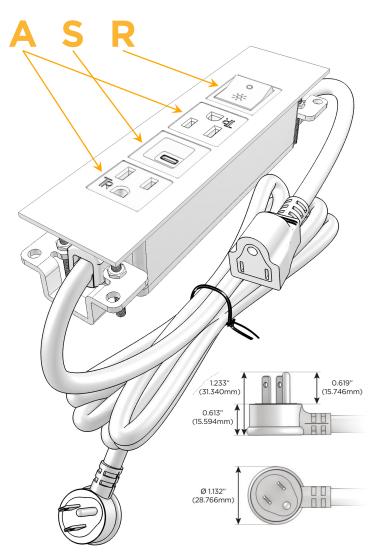

# Plug:

Supplied with Low Profile Flat 45° Angle 120 VAC

Optional Standard Straight 120 VAC Plug

Optional Straight 120 VAC Pass-through Plug

- CLEAN, COMPACT DESIGN
- **STREAMLINED**
- LOW PROFILE
- SIDE-EXITING CORDS
- **PLUG & PLAY**
- 6' AC CORD & PLUG (FLAT PLUG STANDARD)
- **CUSTOMIZABLE CONFIGURATIONS AND FINISHES**
- **UL LISTED FOR MOUNTING IN FURNITURE**
- 15A

# Modules/Ports:

- A Tamper Resistant AC Receptacle
- S USB-C (25W High Speed Charging Port)
- R Switched AC (Rocker Switch)