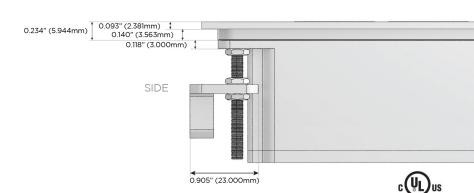

igh Speed Charging Port)
- R Switched AC (Rocker Switch)
- D Dimmer Switch

# Plug:

Supplied with Low Profile Flat 45° Angle 120 VAC

Optional Standard Straight 120 VAC Plug

Optional Straight 120 VAC Pass-through Plug

- CLEAN, COMPACT DESIGN
- **STREAMLINED**
- LOW PROFILE
- SIDE-EXITING CORDS
- **PLUG & PLAY**
- 6' AC CORD & PLUG (FLAT PLUG STANDARD)
- **CUSTOMIZABLE CONFIGURATIONS AND FINISHES**
- **UL LISTED FOR MOUNTING IN FURNITURE**
- 15A





# AC POWER & DATA CONNECTIVITY SOLUTION

M-POWER-4T-ASAR-BZATP

Specs:

# Distributed by



Mormax Company, Inc.

8 Westchester Plaza

Elmsford, NY 10523

<u>&</u>

914-699-0101

sales@mormax.com
mormax.com

# Modules/Ports:

- A Tamper Resistant AC Receptacle
- S USB-C (25W High Speed Charging Port)
- R Switched AC (Rocker Switch)