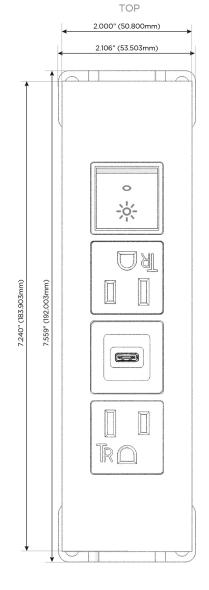

# **Modules/Ports:**

- A Tamper Resistant AC Receptacle
- S USB-C (25W High Speed Charging Port)
- R Switched AC (Rocker Switch)