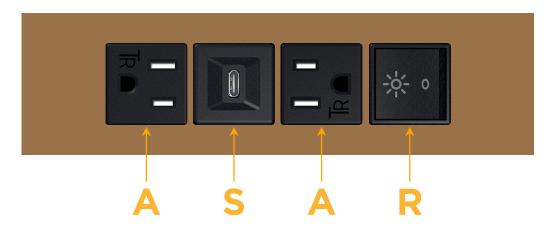

# **Modules/Ports:**

- A Tamper Resistant AC Receptacle
- S USB-C (25W High Speed Charging Port)
- R Switched AC (Rocker Switch)