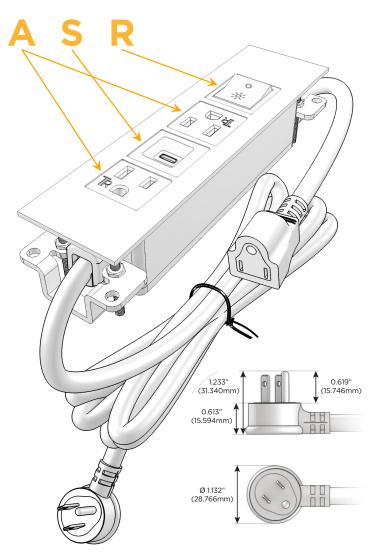

# **Modules/Ports:**

- A Tamper Resistant AC Receptacle
- S USB-C (25W High Speed Charging Port)
- R Switched AC (Rocker Switch)