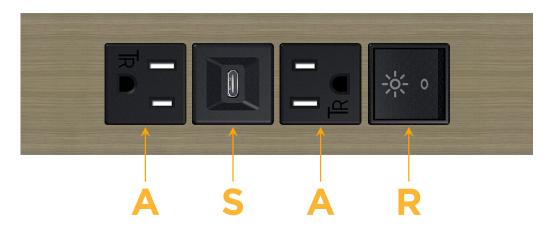

# Modules/Ports:

- A Tamper Resistant AC Receptacle
- S USB-C (25W High Speed Charging Port)
- R Switched AC (Rocker Switch)