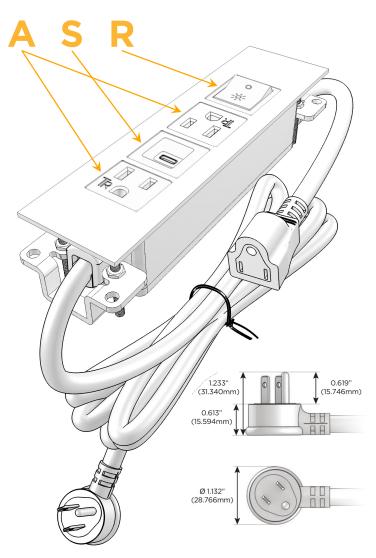

# Plug:

Supplied with Low Profile Flat 45° Angle 120 VAC

Optional Standard Straight 120 VAC Plug

Optional Straight 120 VAC Pass-through Plug

- CLEAN, COMPACT DESIGN
- **STREAMLINED**
- LOW PROFILE
- SIDE-EXITING CORDS
- **PLUG & PLAY**
- 6' AC CORD & PLUG (FLAT PLUG STANDARD)
- **CUSTOMIZABLE CONFIGURATIONS AND FINISHES**
- **UL LISTED FOR MOUNTING IN FURNITURE**
- 15A

# Modules/Ports:

- A Tamper Resistant AC Receptacle
- S USB-C (25W High Speed Charging Port)
- R Switched AC (Rocker Switch)