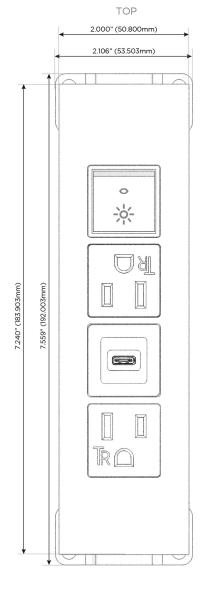

# AC POWER & DATA CONNECTIVITY SOLUTION

M-POWER-4T-ASAR-BZ5AATP

Specs:

# Modules/Ports:

- A Tamper Resistant AC Receptacle
- S USB-C (25W High Speed Charging Port)
- R Switched AC (Rocker Switch)