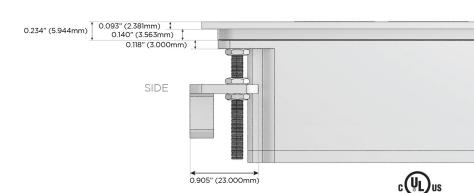

h Speed Charging Port)
- R Switched AC (Rocker Switch)
- D Dimmer Switch

# Plug:

Supplied with Low Profile Flat 45° Angle 120 VAC

Optional Standard Straight 120 VAC Plug

Optional Straight 120 VAC Pass-through Plug

- CLEAN, COMPACT DESIGN
- **STREAMLINED**
- LOW PROFILE
- SIDE-EXITING CORDS
- **PLUG & PLAY**
- 6' AC CORD & PLUG (FLAT PLUG STANDARD)
- **CUSTOMIZABLE CONFIGURATIONS AND FINISHES**
- **UL LISTED FOR MOUNTING IN FURNITURE**
- 15A





# AC POWER & DATA CONNECTIVITY SOLUTION

M-POWER-4T-ASAR-BZ5AATP

Specs:

# Distributed by



Mormax Company, Inc.

8 Westchester Plaza

Elmsford, NY 10523

<u>&</u>

914-699-0101

sales@mormax.com
mormax.com

# Modules/Ports:

- A Tamper Resistant AC Receptacle
- S USB-C (25W High Speed Charging Port)
- R Switched AC (Rocker Switch)