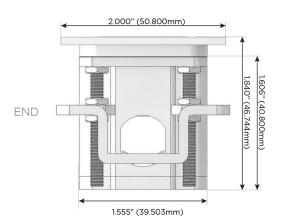

igh Speed Charging Port)
- R Switched AC (Rocker Switch)
- D Dimmer Switch

# Plug:

Supplied with Low Profile Flat 45° Angle 120 VAC

Optional Standard Straight 120 VAC Plug

Optional Straight 120 VAC Pass-through Plug

- CLEAN, COMPACT DESIGN
- **STREAMLINED**
- LOW PROFILE
- SIDE-EXITING CORDS
- **PLUG & PLAY**
- 6' AC CORD & PLUG (FLAT PLUG STANDARD)
- **CUSTOMIZABLE CONFIGURATIONS AND FINISHES**
- **UL LISTED FOR MOUNTING IN FURNITURE**
- 15A





# AC POWER & DATA CONNECTIVITY SOLUTION

M-POWER-4T-ASAR-BZ5AATP

Specs:

# Distributed by



Mormax Company, Inc.

8 Westchester Plaza

Elmsford, NY 10523

<u>&</u>

914-699-0101

sales@mormax.com
mormax.com

# Modules/Ports:

- A Tamper Resistant AC Receptacle
- S USB-C (25W High Speed Charging Port)
- R Switched AC (Rocker Switch)