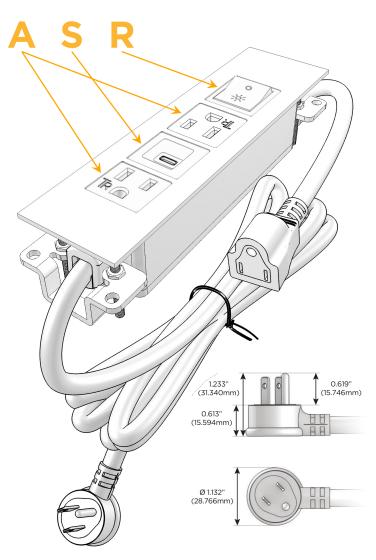

### Plug:

Supplied with Low Profile Flat 45° Angle 120 VAC

Optional Standard Straight 120 VAC Plug

Optional Straight 120 VAC Pass-through Plug

- CLEAN, COMPACT DESIGN
- **STREAMLINED**
- LOW PROFILE
- SIDE-EXITING CORDS
- **PLUG & PLAY**
- 6' AC CORD & PLUG (FLAT PLUG STANDARD)
- **CUSTOMIZABLE CONFIGURATIONS AND FINISHES**
- **UL LISTED FOR MOUNTING IN FURNITURE**
- 15A

# Distributed by

Mormax Company, Inc.
8 Westchester Plaza

Elmsford, NY 10523

<u>&</u>

914-699-0101

sales@mormax.com
mormax.com

Modules/Ports:

- A Tamper Resistant AC Receptacle
- S USB-C (25W High Speed Charging Port)
- R Switched AC (Rocker Switch)