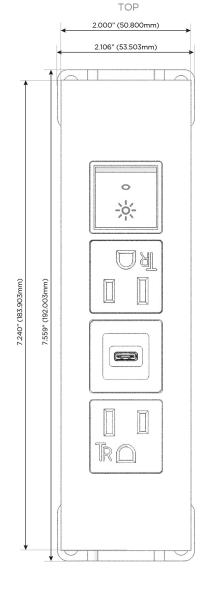

### **Module/Port Options:**

- **Tamper Resistant AC Receptacle**
- USB-A & USB-C (20W)
- Double USB-A (Fast Charging Ports 18W)
- **HDMI**
- CAT 6
- 12 RJ 12
- X Switched AC
- 3-Way Switch (Low Voltage)
- V USB-C (45W High Speed Charging Port)
- USB-C (25W High Speed Charging Port)
- R Switched AC (Rocker Switch)
- D Dimmer Switch

# Distributed by

Mormax Company, Inc.
8 Westchester Plaza

Elmsford, NY 10523

<u>&</u>

914-699-0101

sales@mormax.com
mormax.com

Modules/Ports:

- A Tamper Resistant AC Receptacle
- S USB-C (25W High Speed Charging Port)
- R Switched AC (Rocker Switch)