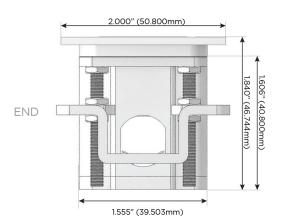

High Speed Charging Port)
- R Switched AC (Rocker Switch)
- D Dimmer Switch

### Plug:

Supplied with Low Profile Flat 45° Angle 120 VAC

Optional Standard Straight 120 VAC Plug

Optional Straight 120 VAC Pass-through Plug

- CLEAN, COMPACT DESIGN
- **STREAMLINED**
- LOW PROFILE
- SIDE-EXITING CORDS
- **PLUG & PLAY**
- 6' AC CORD & PLUG (FLAT PLUG STANDARD)
- **CUSTOMIZABLE CONFIGURATIONS AND FINISHES**
- **UL LISTED FOR MOUNTING IN FURNITURE**
- 15A





### AC POWER & DATA CONNECTIVITY SOLUTION

M-POWER-4T-ASAR-BZ4TP

Specs:

# Distributed by



Mormax Company, Inc.
8 Westchester Plaza

Elmsford, NY 10523

<u>&</u>

914-699-0101

sales@mormax.com
mormax.com

Modules/Ports:

- A Tamper Resistant AC Receptacle
- S USB-C (25W High Speed Charging Port)
- R Switched AC (Rocker Switch)