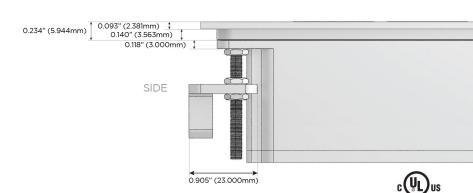

gh Speed Charging Port)
- R Switched AC (Rocker Switch)
- D Dimmer Switch

### Plug:

Supplied with Low Profile Flat 45° Angle 120 VAC

Optional Standard Straight 120 VAC Plug

Optional Straight 120 VAC Pass-through Plug

- CLEAN, COMPACT DESIGN
- **STREAMLINED**
- LOW PROFILE
- SIDE-EXITING CORDS
- **PLUG & PLAY**
- 6' AC CORD & PLUG (FLAT PLUG STANDARD)
- **CUSTOMIZABLE CONFIGURATIONS AND FINISHES**
- **UL LISTED FOR MOUNTING IN FURNITURE**
- 15A





### AC POWER & DATA CONNECTIVITY SOLUTION

M-POWER-4T-ASAR-BZ4TP

Specs:

# Distributed by



Mormax Company, Inc.
8 Westchester Plaza

Elmsford, NY 10523

<u>&</u>

914-699-0101

sales@mormax.com
mormax.com

Modules/Ports:

- A Tamper Resistant AC Receptacle
- S USB-C (25W High Speed Charging Port)
- R Switched AC (Rocker Switch)