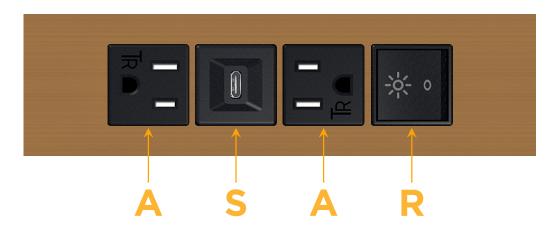

# Distributed by

Mormax Company, Inc.
8 Westchester Plaza

Elmsford, NY 10523

<u>&</u>

914-699-0101

sales@mormax.com
mormax.com

Modules/Ports:

- A Tamper Resistant AC Receptacle
- S USB-C (25W High Speed Charging Port)
- R Switched AC (Rocker Switch)