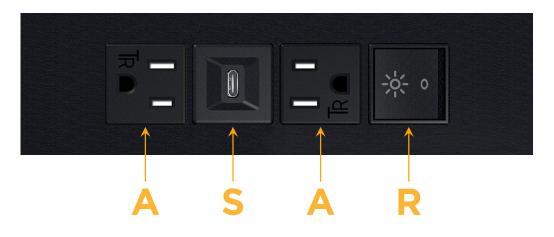

## Module/Port Options:

- **Tamper Resistant AC Receptacle** Α
- USB-A & USB-C (20W) E
- Double USB-A (Fast Charging Ports 18W) Μ
- HDMI H.
- CAT 6 6
- 12 RJ 12
- X Switched AC
- 3-Way Switch (Low Voltage) Y
- V USB-C (45W High Speed Charging Port)
- USB-C (25W High Speed Charging Port)
- R Switched AC (Rocker Switch)
- D **Dimmer Switch**