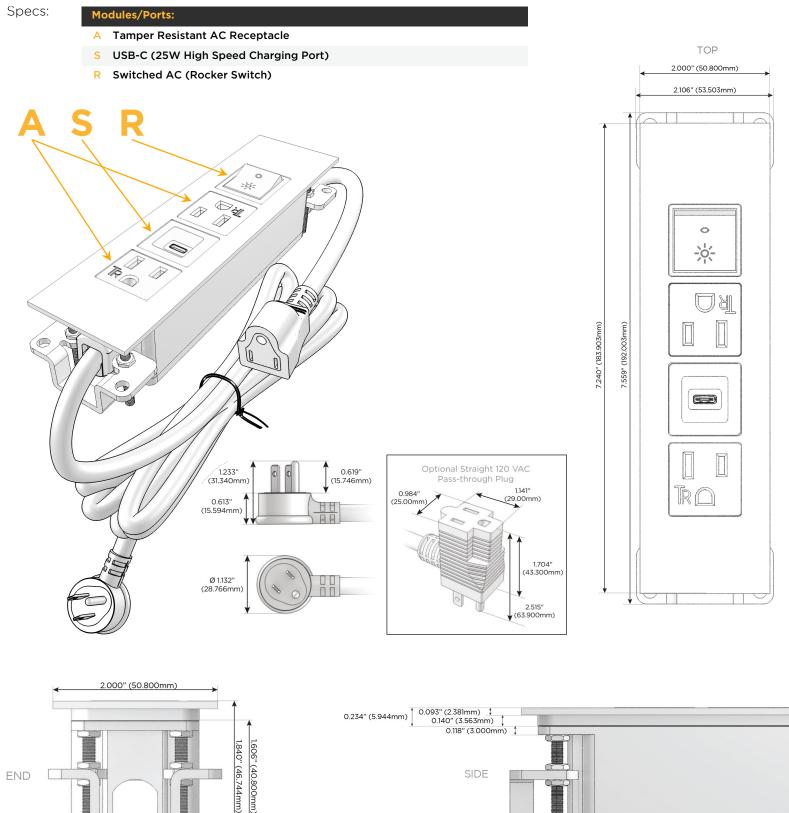

## Module/Port Options:

- **Tamper Resistant AC Receptacle** Α
- USB-A & USB-C (20W) E
- Double USB-A (Fast Charging Ports 18W) Μ
- HDMI H.
- CAT 6 6
- 12 RJ 12
- X Switched AC
- 3-Way Switch (Low Voltage) Y
- V USB-C (45W High Speed Charging Port)
- USB-C (25W High Speed Charging Port)
- R Switched AC (Rocker Switch)
- D **Dimmer Switch**

#### Plug:

Supplied with Low Profile Flat 45° Angle 120 VAC Plug

**Optional Standard Straight 120 VAC Plug** 

Optional Straight 120 VAC Pass-through Plug

- CLEAN, COMPACT DESIGN
- STREAMLINED
- LOW PROFILE
- SIDE-EXITING CORDS
- **PLUG & PLAY**
- 6' AC CORD & PLUG (FLAT PLUG STANDARD)
- CUSTOMIZABLE CONFIGURATIONS AND FINISHES
- UL LISTED FOR MOUNTING IN FURNITURE
- 15A

## AC POWER & DATA CONNECTIVITY SOLUTION

M-POWER-4T-ASAR-BTP

END

1.555" (39.503mm)

Mormax Company, Inc. 8 Westchester Plaza Elmsford, NY 10523

C 914-699-0101 sales@mormax.com  $\square$ mormax.com

SIDE

0.905" (23.000mm)