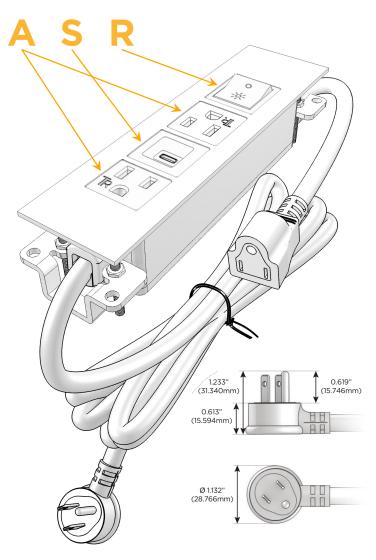

#### **Module/Port Options:**

- **Tamper Resistant AC Receptacle**
- USB-A & USB-C (20W)
- Double USB-A (Fast Charging Ports 18W)
- **HDMI**
- CAT 6
- 12 RJ 12
- X Switched AC
- 3-Way Switch (Low Voltage)
- V USB-C (45W High Speed Charging Port)
- USB-C (25W High Speed Charging Port)
- R Switched AC (Rocker Switch)
- D Dimmer Switch

#### Plug:

Supplied with Low Profile Flat 45° Angle 120 VAC

Optional Standard Straight 120 VAC Plug

Optional Straight 120 VAC Pass-through Plug

- CLEAN, COMPACT DESIGN
- **STREAMLINED**
- LOW PROFILE
- SIDE-EXITING CORDS
- **PLUG & PLAY**
- 6' AC CORD & PLUG (FLAT PLUG STANDARD)
- **CUSTOMIZABLE CONFIGURATIONS AND FINISHES**
- **UL LISTED FOR MOUNTING IN FURNITURE**
- 15A

## **Modules/Ports:**

- A Tamper Resistant AC Receptacle
- S USB-C (25W High Speed Charging Port)
- R Switched AC (Rocker Switch)