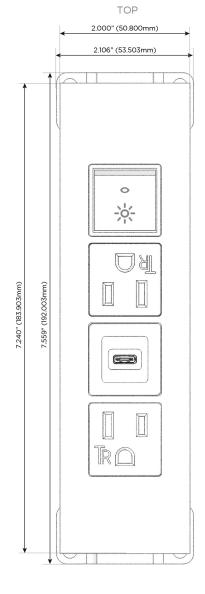

#### **Module/Port Options:**

- **Tamper Resistant AC Receptacle**
- USB-A & USB-C (20W)
- Double USB-A (Fast Charging Ports 18W)
- **HDMI**
- CAT 6
- 12 RJ 12
- X Switched AC
- 3-Way Switch (Low Voltage)
- V USB-C (45W High Speed Charging Port)
- USB-C (25W High Speed Charging Port)
- R Switched AC (Rocker Switch)
- D Dimmer Switch

## **Modules/Ports:**

- A Tamper Resistant AC Receptacle
- S USB-C (25W High Speed Charging Port)
- R Switched AC (Rocker Switch)