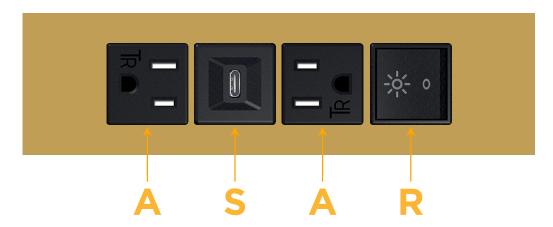

## **Modules/Ports:**

- A Tamper Resistant AC Receptacle
- S USB-C (25W High Speed Charging Port)
- R Switched AC (Rocker Switch)