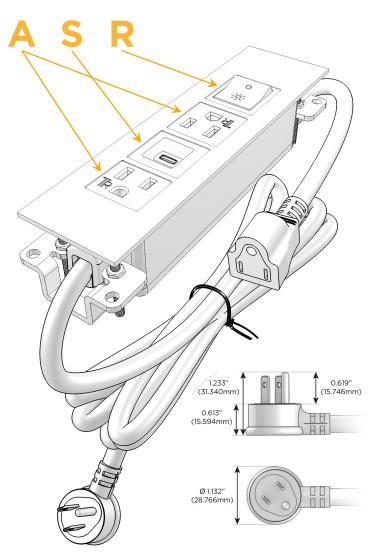

#### Plug:

Supplied with Low Profile Flat 45° Angle 120 VAC

Optional Standard Straight 120 VAC Plug

Optional Straight 120 VAC Pass-through Plug

- CLEAN, COMPACT DESIGN
- **STREAMLINED**
- LOW PROFILE
- SIDE-EXITING CORDS
- **PLUG & PLAY**
- 6' AC CORD & PLUG (FLAT PLUG STANDARD)
- **CUSTOMIZABLE CONFIGURATIONS AND FINISHES**
- **UL LISTED FOR MOUNTING IN FURNITURE**
- 15A

# Modules/Ports:

- A Tamper Resistant AC Receptacle
- S USB-C (25W High Speed Charging Port)
- R Switched AC (Rocker Switch)