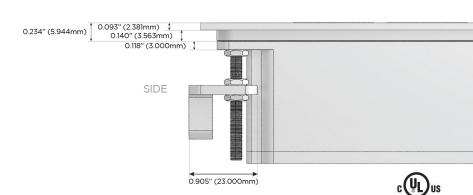

ed Charging Port)
- R Switched AC (Rocker Switch)
- D Dimmer Switch

#### Plug:

Supplied with Low Profile Flat 45° Angle 120 VAC

Optional Standard Straight 120 VAC Plug

Optional Straight 120 VAC Pass-through Plug

- CLEAN, COMPACT DESIGN
- **STREAMLINED**
- LOW PROFILE
- SIDE-EXITING CORDS
- **PLUG & PLAY**
- 6' AC CORD & PLUG (FLAT PLUG STANDARD)
- **CUSTOMIZABLE CONFIGURATIONS AND FINISHES**
- **UL LISTED FOR MOUNTING IN FURNITURE**
- 15A





#### AC POWER & DATA CONNECTIVITY SOLUTION

M-POWER-4T-ASAR-BRAATP

Specs:

## Distributed by



Mormax Company, Inc.
8 Westchester Plaza

Elmsford, NY 10523

<u>&</u>

914-699-0101

sales@mormax.com
mormax.com

# Modules/Ports:

- A Tamper Resistant AC Receptacle
- S USB-C (25W High Speed Charging Port)
- R Switched AC (Rocker Switch)