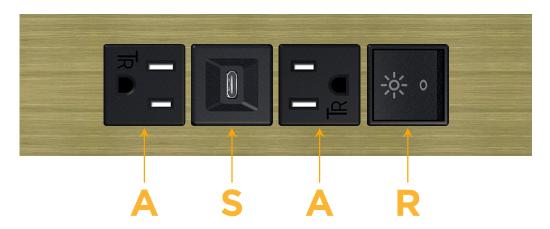

#### **Module/Port Options:**

- **Tamper Resistant AC Receptacle**
- USB-A & USB-C (20W)
- Double USB-A (Fast Charging Ports 18W)
- **HDMI**
- CAT 6
- 12 RJ 12
- X Switched AC
- 3-Way Switch (Low Voltage)
- V USB-C (45W High Speed Charging Port)
- USB-C (25W High Speed Charging Port)
- R Switched AC (Rocker Switch)
- D Dimmer Switch

# Modules/Ports:

- A Tamper Resistant AC Receptacle
- S USB-C (25W High Speed Charging Port)
- R Switched AC (Rocker Switch)