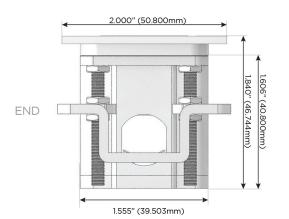

peed Charging Port)
- R Switched AC (Rocker Switch)
- D Dimmer Switch

#### Plug:

Supplied with Low Profile Flat 45° Angle 120 VAC

Optional Standard Straight 120 VAC Plug

Optional Straight 120 VAC Pass-through Plug

- CLEAN, COMPACT DESIGN
- **STREAMLINED**
- LOW PROFILE
- SIDE-EXITING CORDS
- **PLUG & PLAY**
- 6' AC CORD & PLUG (FLAT PLUG STANDARD)
- **CUSTOMIZABLE CONFIGURATIONS AND FINISHES**
- **UL LISTED FOR MOUNTING IN FURNITURE**
- 15A





#### AC POWER & DATA CONNECTIVITY SOLUTION

M-POWER-4T-ASAR-BRAATP

Specs:

## Distributed by



Mormax Company, Inc.
8 Westchester Plaza

Elmsford, NY 10523

<u>&</u>

914-699-0101

sales@mormax.com
mormax.com

# Modules/Ports:

- A Tamper Resistant AC Receptacle
- S USB-C (25W High Speed Charging Port)
- R Switched AC (Rocker Switch)