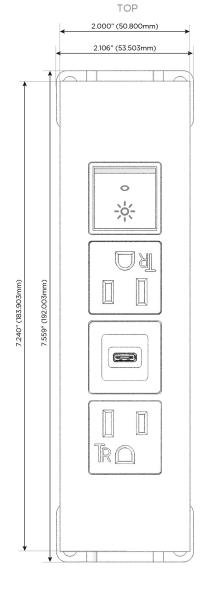

#### AC POWER & DATA CONNECTIVITY SOLUTION

M-POWER-4T-ASAR-BRAATP

Specs:

# Modules/Ports:

- A Tamper Resistant AC Receptacle
- S USB-C (25W High Speed Charging Port)
- R Switched AC (Rocker Switch)