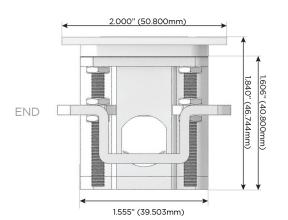

C (25W High Speed Charging Port)
- R Switched AC (Rocker Switch)
- D Dimmer Switch

## Plug:

Supplied with Low Profile Flat 45° Angle 120 VAC

Optional Standard Straight 120 VAC Plug

Optional Straight 120 VAC Pass-through Plug

- CLEAN, COMPACT DESIGN
- **STREAMLINED**
- LOW PROFILE
- SIDE-EXITING CORDS
- **PLUG & PLAY**
- 6' AC CORD & PLUG (FLAT PLUG STANDARD)
- **CUSTOMIZABLE CONFIGURATIONS AND FINISHES**
- **UL LISTED FOR MOUNTING IN FURNITURE**
- 15A





## AC POWER & DATA CONNECTIVITY SOLUTION

M-POWER-4T-ASAR-BR4TP

# Distributed by



Mormax Company, Inc.

914-699-0101

sales@mormax.com mormax.com

8 Westchester Plaza Elmsford, NY 10523

Specs:

## **Modules/Ports:**

- **Tamper Resistant AC Receptacle**
- USB-C (25W High Speed Charging Port)
- Switched AC (Rocker Switch)