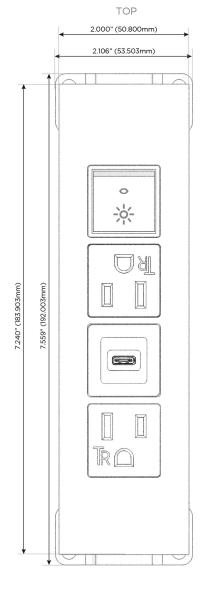

## **Modules/Ports:**

- **Tamper Resistant AC Receptacle**
- USB-C (25W High Speed Charging Port)
- Switched AC (Rocker Switch)