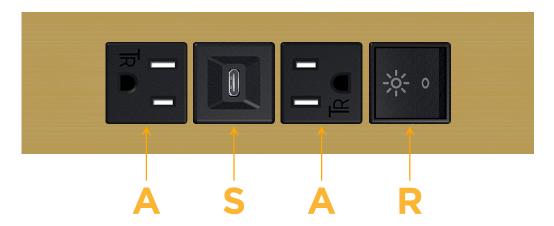

## **Module/Port Options:**

- **Tamper Resistant AC Receptacle**
- USB-A & USB-C (20W)
- Double USB-A (Fast Charging Ports 18W)
- **HDMI**
- CAT 6
- 12 RJ 12
- X Switched AC
- 3-Way Switch (Low Voltage)
- V USB-C (45W High Speed Charging Port)
- USB-C (25W High Speed Charging Port)
- R Switched AC (Rocker Switch)
- D Dimmer Switch

## **Modules/Ports:**

- **Tamper Resistant AC Receptacle**
- USB-C (25W High Speed Charging Port)
- Switched AC (Rocker Switch)