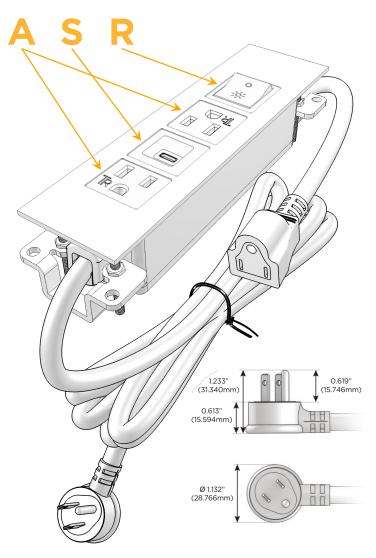

## Plug:

Supplied with Low Profile Flat 45° Angle 120 VAC

Optional Standard Straight 120 VAC Plug

Optional Straight 120 VAC Pass-through Plug

- CLEAN, COMPACT DESIGN
- **STREAMLINED**
- LOW PROFILE
- SIDE-EXITING CORDS
- **PLUG & PLAY**
- 6' AC CORD & PLUG (FLAT PLUG STANDARD)
- **CUSTOMIZABLE CONFIGURATIONS AND FINISHES**
- **UL LISTED FOR MOUNTING IN FURNITURE**
- 15A

## **Modules/Ports:**

- **Tamper Resistant AC Receptacle**
- USB-C (25W High Speed Charging Port)
- Switched AC (Rocker Switch)