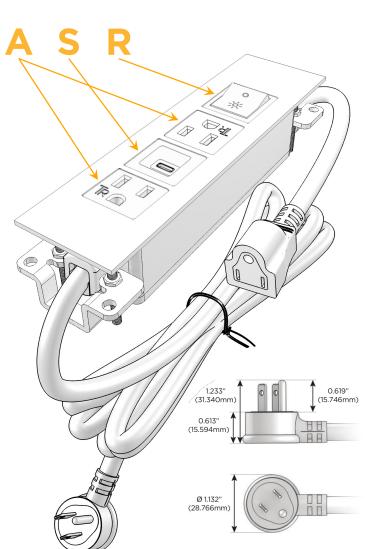

### Plug:

Supplied with Low Profile Flat 45° Angle 120 VAC

Optional Standard Straight 120 VAC Plug

Optional Straight 120 VAC Pass-through Plug

- CLEAN, COMPACT DESIGN
- **STREAMLINED**
- LOW PROFILE
- SIDE-EXITING CORDS
- **PLUG & PLAY**
- 6' AC CORD & PLUG (FLAT PLUG STANDARD)
- **CUSTOMIZABLE CONFIGURATIONS AND FINISHES**
- **UL LISTED FOR MOUNTING IN FURNITURE**
- 15A

A Tamper Resistant AC Receptacle

USB-C (25W High Speed Charging Port)

R Switched AC (Rocker Switch)