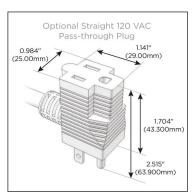

### Plug:

Supplied with Low Profile Flat 45° Angle 120 VAC

Optional Standard Straight 120 VAC Plug

Optional Straight 120 VAC Pass-through Plug

- CLEAN, COMPACT DESIGN
- **STREAMLINED**
- LOW PROFILE
- SIDE-EXITING CORDS
- **PLUG & PLAY**
- 6' AC CORD & PLUG (FLAT PLUG STANDARD)
- **CUSTOMIZABLE CONFIGURATIONS AND FINISHES**
- **UL LISTED FOR MOUNTING IN FURNITURE**
- 15A