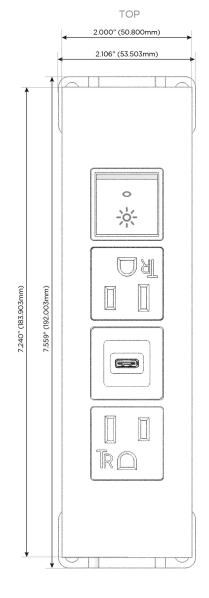

### **Module/Port Options:**

- **Tamper Resistant AC Receptacle**
- USB-A & USB-C (20W)
- Double USB-A (Fast Charging Ports 18W)
- **HDMI**
- CAT 6
- 12 RJ 12
- X Switched AC
- 3-Way Switch (Low Voltage)
- V USB-C (45W High Speed Charging Port)
- USB-C (25W High Speed Charging Port)
- R Switched AC (Rocker Switch)
- D **Dimmer Switch**

A Tamper Resistant AC Receptacle

USB-C (25W High Speed Charging Port)

R Switched AC (Rocker Switch)