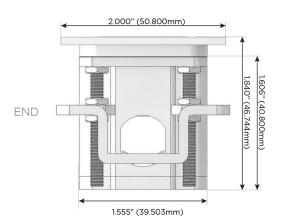

d Charging Port)
- R Switched AC (Rocker Switch)
- D **Dimmer Switch**

### Plug:

Supplied with Low Profile Flat 45° Angle 120 VAC

Optional Standard Straight 120 VAC Plug

Optional Straight 120 VAC Pass-through Plug

- CLEAN, COMPACT DESIGN
- **STREAMLINED**
- LOW PROFILE
- SIDE-EXITING CORDS
- **PLUG & PLAY**
- 6' AC CORD & PLUG (FLAT PLUG STANDARD)
- **CUSTOMIZABLE CONFIGURATIONS AND FINISHES**
- **UL LISTED FOR MOUNTING IN FURNITURE**
- 15A





### AC POWER & DATA CONNECTIVITY SOLUTION

M-POWER-4T-ASAR-BATP

Specs:

# Distributed by



Mormax Company, Inc.
8 Westchester Plaza

Elmsford, NY 10523

<u>&</u>

914-699-0101

sales@mormax.com
mormax.com

-ASAR-BATP

Modules/Ports:

A Tamper Resistant AC Receptacle

USB-C (25W High Speed Charging Port)

R Switched AC (Rocker Switch)