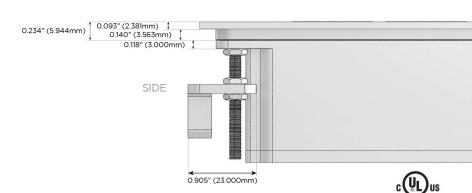

Charging Port)
- R Switched AC (Rocker Switch)
- D **Dimmer Switch**

### Plug:

Supplied with Low Profile Flat 45° Angle 120 VAC

Optional Standard Straight 120 VAC Plug

Optional Straight 120 VAC Pass-through Plug

- CLEAN, COMPACT DESIGN
- **STREAMLINED**
- LOW PROFILE
- SIDE-EXITING CORDS
- **PLUG & PLAY**
- 6' AC CORD & PLUG (FLAT PLUG STANDARD)
- **CUSTOMIZABLE CONFIGURATIONS AND FINISHES**
- **UL LISTED FOR MOUNTING IN FURNITURE**
- 15A





### AC POWER & DATA CONNECTIVITY SOLUTION

M-POWER-4T-ASAR-BATP

Specs:

# Distributed by



Mormax Company, Inc.
8 Westchester Plaza

Elmsford, NY 10523

<u>&</u>

914-699-0101

sales@mormax.com
mormax.com

-ASAR-BATP

Modules/Ports:

A Tamper Resistant AC Receptacle

USB-C (25W High Speed Charging Port)

R Switched AC (Rocker Switch)