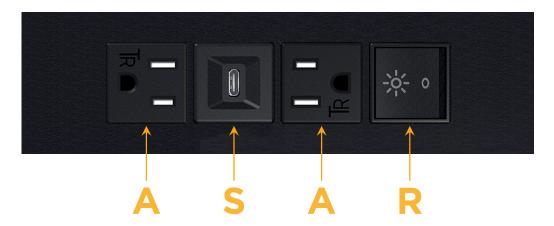

### **Module/Port Options:**

- **Tamper Resistant AC Receptacle**
- USB-A & USB-C (20W)
- Double USB-A (Fast Charging Ports 18W)
- **HDMI**
- CAT 6
- 12 RJ 12
- X Switched AC
- 3-Way Switch (Low Voltage)
- V USB-C (45W High Speed Charging Port)
- USB-C (25W High Speed Charging Port)
- R Switched AC (Rocker Switch)
- D **Dimmer Switch**

A Tamper Resistant AC Receptacle

USB-C (25W High Speed Charging Port)

R Switched AC (Rocker Switch)