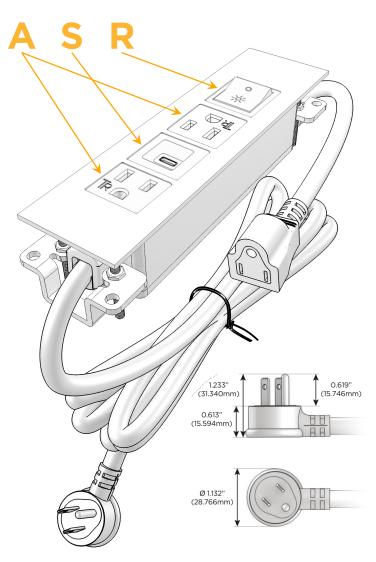

# Modules/Ports:

- A Tamper Resistant AC Receptacle
- S USB-C (25W High Speed Charging Port)
- R Switched AC (Rocker Switch)

#### Plug:

Supplied with Low Profile Flat 45° Angle 120 VAC

Optional Standard Straight 120 VAC Plug

Optional Straight 120 VAC Pass-through Plug

- CLEAN, COMPACT DESIGN
- **STREAMLINED**
- LOW PROFILE
- SIDE-EXITING CORDS
- **PLUG & PLAY**
- 6' AC CORD & PLUG (FLAT PLUG STANDARD)
- **CUSTOMIZABLE CONFIGURATIONS AND FINISHES**
- **UL LISTED FOR MOUNTING IN FURNITURE**
- 15A