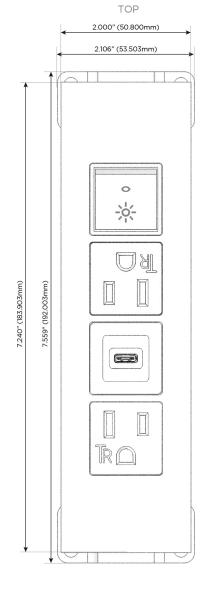

# Modules/Ports:

- A Tamper Resistant AC Receptacle
- S USB-C (25W High Speed Charging Port)
- R Switched AC (Rocker Switch)