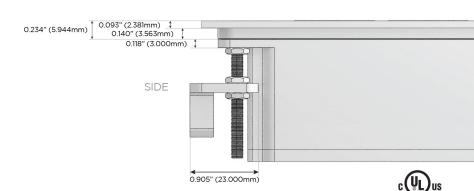

Rocker Switch)
- D **Dimmer Switch**

#### Plug:

Supplied with Low Profile Flat 45° Angle 120 VAC

Optional Standard Straight 120 VAC Plug

Optional Straight 120 VAC Pass-through Plug

- CLEAN, COMPACT DESIGN
- **STREAMLINED**
- LOW PROFILE
- SIDE-EXITING CORDS
- **PLUG & PLAY**
- 6' AC CORD & PLUG (FLAT PLUG STANDARD)
- **CUSTOMIZABLE CONFIGURATIONS AND FINISHES**
- **UL LISTED FOR MOUNTING IN FURNITURE**
- 15A





#### AC POWER & DATA CONNECTIVITY SOLUTION

M-POWER-4T-ASAR-B2ATP

Specs:

## Distributed by



Mormax Company, Inc.
8 Westchester Plaza

Elmsford, NY 10523

<u>@</u>

914-699-0101

 $\stackrel{\circ}{\nearrow}$ 

sales@mormax.com mormax.com

# Modules/Ports:

- A Tamper Resistant AC Receptacle
- S USB-C (25W High Speed Charging Port)
- R Switched AC (Rocker Switch)