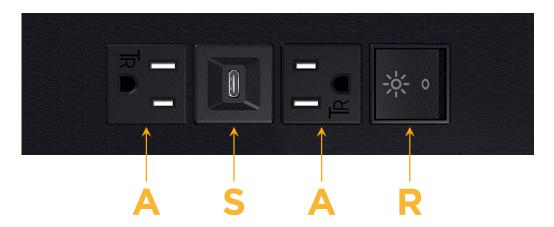

# Modules/Ports:

- A Tamper Resistant AC Receptacle
- S USB-C (25W High Speed Charging Port)
- R Switched AC (Rocker Switch)