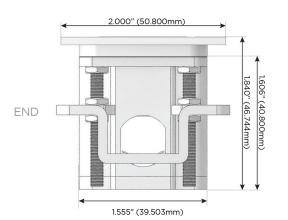

W High Speed Charging Port)
- R Switched AC (Rocker Switch)
- D Dimmer Switch

#### Plug:

Supplied with Low Profile Flat 45° Angle 120 VAC

Optional Standard Straight 120 VAC Plug

Optional Straight 120 VAC Pass-through Plug

- CLEAN, COMPACT DESIGN
- **STREAMLINED**
- LOW PROFILE
- SIDE-EXITING CORDS
- **PLUG & PLAY**
- 6' AC CORD & PLUG (FLAT PLUG STANDARD)
- **CUSTOMIZABLE CONFIGURATIONS AND FINISHES**
- **UL LISTED FOR MOUNTING IN FURNITURE**
- 15A





#### AC POWER & DATA CONNECTIVITY SOLUTION

M-POWER-4T-ASAR-APATP

Specs:

## Distributed by



Mormax Company, Inc. 8 Westchester Plaza

Elmsford, NY 10523

914-699-0101

mormax.com

sales@mormax.com

# **Modules/Ports:**

- **Tamper Resistant AC Receptacle**
- USB-C (25W High Speed Charging Port)
- Switched AC (Rocker Switch)