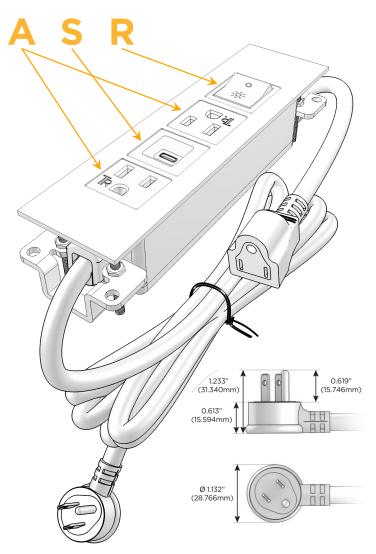

#### Plug:

Supplied with Low Profile Flat 45° Angle 120 VAC

Optional Standard Straight 120 VAC Plug

Optional Straight 120 VAC Pass-through Plug

- CLEAN, COMPACT DESIGN
- **STREAMLINED**
- LOW PROFILE
- SIDE-EXITING CORDS
- **PLUG & PLAY**
- 6' AC CORD & PLUG (FLAT PLUG STANDARD)
- **CUSTOMIZABLE CONFIGURATIONS AND FINISHES**
- **UL LISTED FOR MOUNTING IN FURNITURE**
- 15A