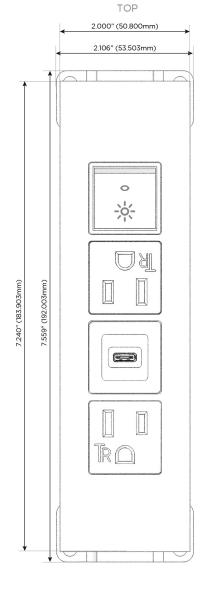

25W High Speed Charging Port)
- R Switched AC (Rocker Switch)
- D Dimmer Switch

#### Plug:

Supplied with Low Profile Flat 45° Angle 120 VAC

Optional Standard Straight 120 VAC Plug

Optional Straight 120 VAC Pass-through Plug

- CLEAN, COMPACT DESIGN
- **STREAMLINED**
- LOW PROFILE
- SIDE-EXITING CORDS
- **PLUG & PLAY**
- 6' AC CORD & PLUG (FLAT PLUG STANDARD)
- **CUSTOMIZABLE CONFIGURATIONS AND FINISHES**
- **UL LISTED FOR MOUNTING IN FURNITURE**
- 15A





#### AC POWER & DATA CONNECTIVITY SOLUTION

M-POWER-4T-ASAR-APATP

Specs:

## Distributed by



Mormax Company, Inc. 8 Westchester Plaza

Elmsford, NY 10523

914-699-0101

mormax.com

sales@mormax.com

# **Modules/Ports:**

- **Tamper Resistant AC Receptacle**
- USB-C (25W High Speed Charging Port)
- Switched AC (Rocker Switch)