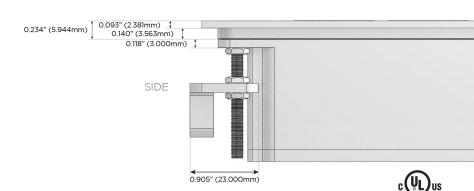

High Speed Charging Port)
- R Switched AC (Rocker Switch)
- D Dimmer Switch

#### Plug:

Supplied with Low Profile Flat 45° Angle 120 VAC

Optional Standard Straight 120 VAC Plug

Optional Straight 120 VAC Pass-through Plug

- CLEAN, COMPACT DESIGN
- **STREAMLINED**
- LOW PROFILE
- SIDE-EXITING CORDS
- **PLUG & PLAY**
- 6' AC CORD & PLUG (FLAT PLUG STANDARD)
- **CUSTOMIZABLE CONFIGURATIONS AND FINISHES**
- **UL LISTED FOR MOUNTING IN FURNITURE**
- 15A





#### AC POWER & DATA CONNECTIVITY SOLUTION

M-POWER-4T-ASAR-APATP

Specs:

## Distributed by



Mormax Company, Inc. 8 Westchester Plaza

Elmsford, NY 10523

914-699-0101

mormax.com

sales@mormax.com

# **Modules/Ports:**

- **Tamper Resistant AC Receptacle**
- USB-C (25W High Speed Charging Port)
- Switched AC (Rocker Switch)