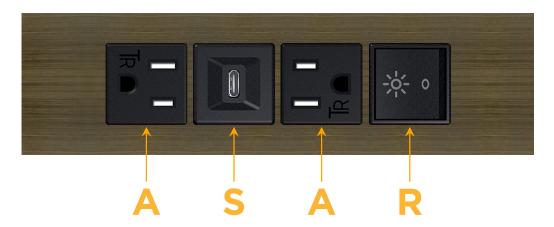

#### **Module/Port Options:**

- **Tamper Resistant AC Receptacle**
- USB-A & USB-C (20W)
- Double USB-A (Fast Charging Ports 18W)
- **HDMI**
- CAT 6
- 12 RJ 12
- X Switched AC
- 3-Way Switch (Low Voltage)
- V USB-C (45W High Speed Charging Port)
- USB-C (25W High Speed Charging Port)
- R Switched AC (Rocker Switch)
- D Dimmer Switch

# **Modules/Ports:**

- **Tamper Resistant AC Receptacle**
- USB-C (25W High Speed Charging Port)
- Switched AC (Rocker Switch)