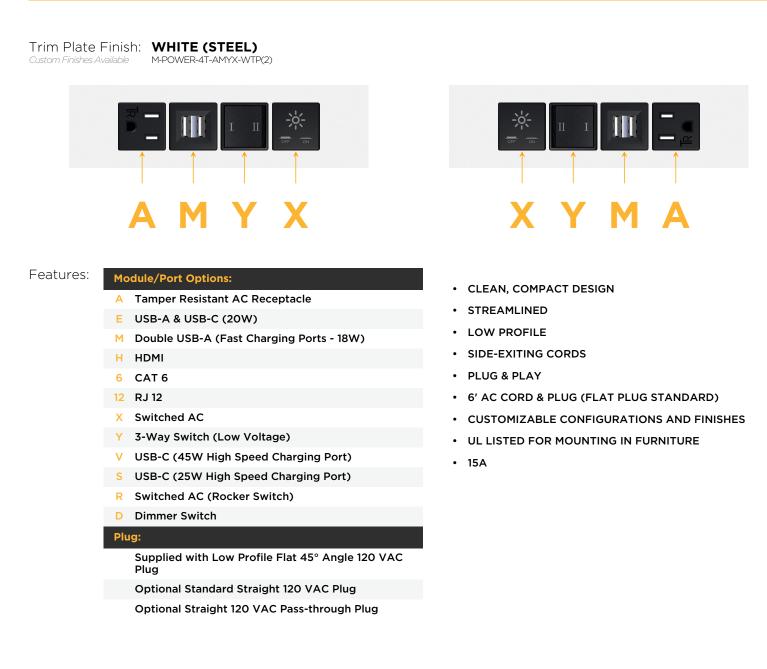

M-POWER-4T-AMYX-WTP(2)

Distributed by

Mormax Company, Inc. 8 Westchester Plaza Elmsford, NY 10523

Ç 914-699-0101

sales@mormax.com

mormax.com

Metro Light & Power's line of power & data solutions offers sophisticated design elements combined with greater ease of installation. Streamlined and low-profile, enhanced by side-exiting cords, our outlets advance the industry with their cutting edge look and feel. We believe flexibility is key, and we provide a variety of mounting options, including the ability to mount in limited spaces. Our outlets are available in many finishes and configurations, in addition to a custom color and finish capability for our clients.