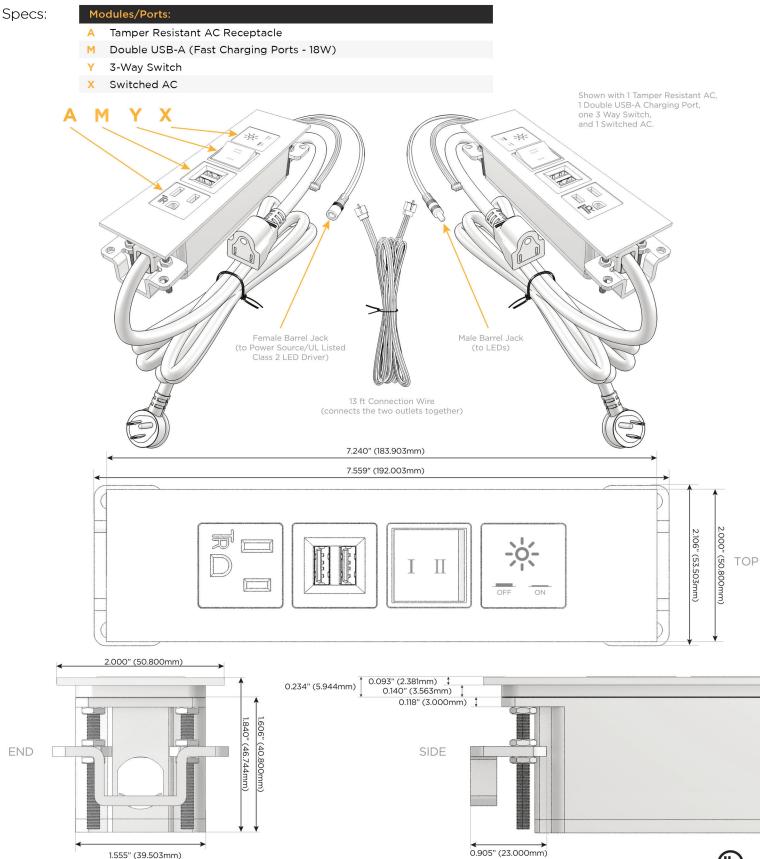

M-POWER-4T-AMYX-WTP(2)

Distributed by

Mormax Company, Inc. 8 Westchester Plaza Elmsford, NY 10523

Ç 914-699-0101

sales@mormax.com

mormax.com

Metro Light & Power's line of power & data solutions offers sophisticated design elements combined with greater ease of installation. Streamlined and low-profile, enhanced by side-exiting cords, our outlets advance the industry with their cutting edge look and feel. We believe flexibility is key, and we provide a variety of mounting options, including the ability to mount in limited spaces. Our outlets are available in many finishes and configurations, in addition to a custom color and finish capability for our clients.

UL LISTED AND APPROVED FOR USE ONLY WITH METRO LIGHT & POWER'S UL LISTED LEDS & CLASS 2 UL LISTED LED DRIVERS