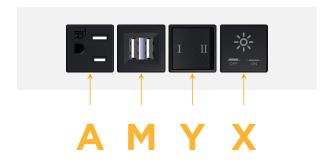

### **Module/Port Options:**

- **Tamper Resistant AC Receptacle**
- USB-A & USB-C (20W)
- Double USB-A (Fast Charging Ports 18W)
- HDMI
- CAT 6
- 12 RJ 12
- X Switched AC
- Y 3-Way Switch (Low Voltage)
- V USB-C (45W High Speed Charging Port)
- S USB-C (25W High Speed Charging Port)
- R Switched AC (Rocker Switch)
- **Dimmer Switch** D

# Modules/Ports:

- A Tamper Resistant AC Receptacle
- M Double USB-A (Fast Charging Ports 18W)
- Y 3-Way Switch
- X Switched AC