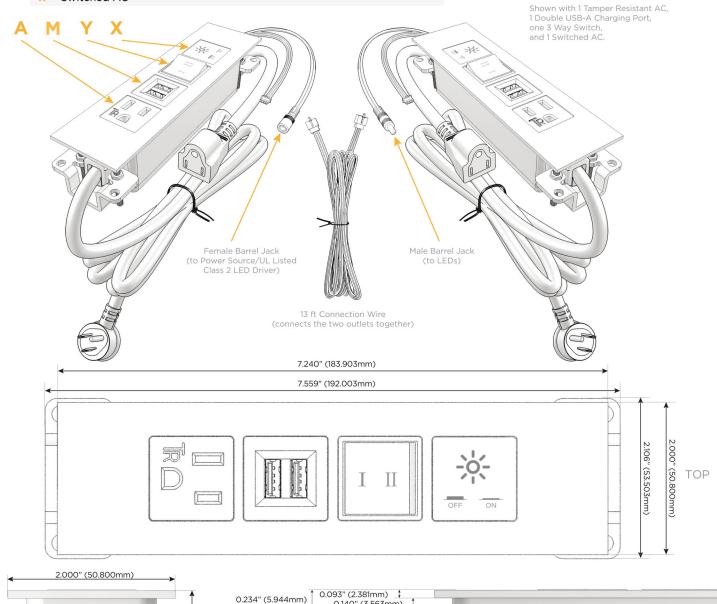

#### AC POWER & DATA CONNECTIVITY SOLUTION

M-POWER-4T-AMYX-WATP(2)

### **Module/Port Options:**

- **Tamper Resistant AC Receptacle**
- USB-A & USB-C (20W)
- Double USB-A (Fast Charging Ports 18W)
- HDMI
- CAT 6
- 12 RJ 12
- X Switched AC
- Y 3-Way Switch (Low Voltage)
- V USB-C (45W High Speed Charging Port)
- S USB-C (25W High Speed Charging Port)
- R Switched AC (Rocker Switch)
- **Dimmer Switch** D

# Plug:

Supplied with Low Profile Flat 45° Angle 120 VAC

Optional Standard Straight 120 VAC Plug

Optional Straight 120 VAC Pass-through Plug

- CLEAN, COMPACT DESIGN
- **STREAMLINED**
- LOW PROFILE
- SIDE-EXITING CORDS
- **PLUG & PLAY**
- 6' AC CORD & PLUG (FLAT PLUG STANDARD)
- **CUSTOMIZABLE CONFIGURATIONS AND FINISHES**
- **UL LISTED FOR MOUNTING IN FURNITURE**
- 15A

UL LISTED AND APPROVED FOR USE ONLY WITH METRO LIGHT & POWER'S UL LISTED LEDS & CLASS 2 UL LISTED LED DRIVERS

# Modules/Ports:

- A Tamper Resistant AC Receptacle
- M Double USB-A (Fast Charging Ports 18W)
- Y 3-Way Switch
- X Switched AC