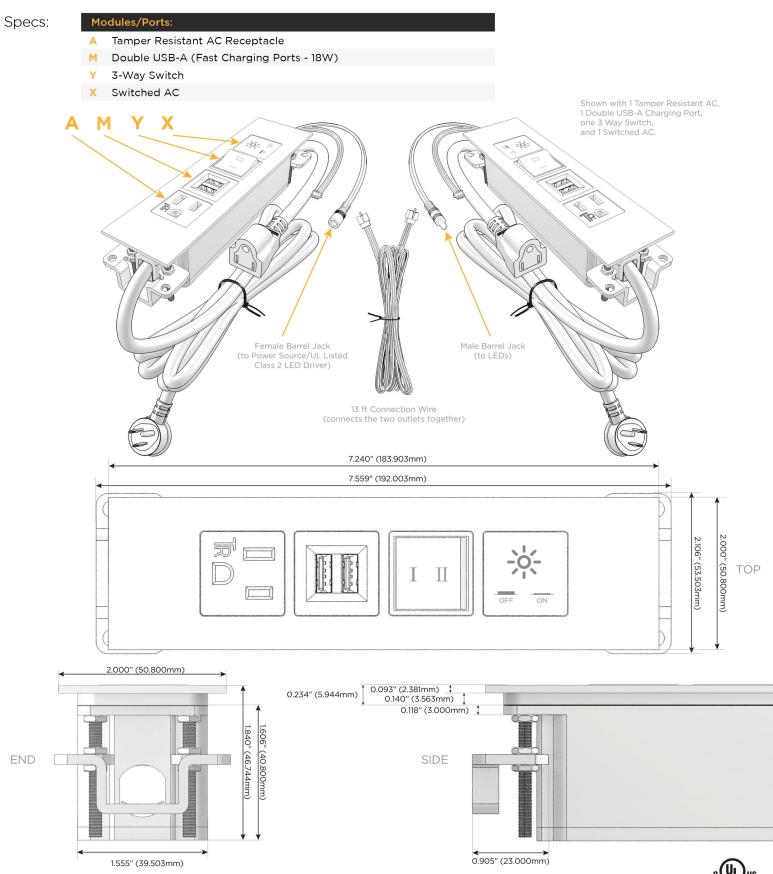

### **Module/Port Options:**

- Α **Tamper Resistant AC Receptacle**
- USB-A & USB-C (20W) E
- Double USB-A (Fast Charging Ports 18W) M
- н HDMI
- CAT 6 6
- 12 RJ 12
- X Switched AC
- Y 3-Way Switch (Low Voltage)
- V USB-C (45W High Speed Charging Port)
- S USB-C (25W High Speed Charging Port)
- R Switched AC (Rocker Switch)
- **Dimmer Switch** D

### Plug:

Supplied with Low Profile Flat 45° Angle 120 VAC Plug

**Optional Standard Straight 120 VAC Plug** 

**Optional Straight 120 VAC Pass-through Plug** 

- CLEAN, COMPACT DESIGN
- STREAMLINED
- LOW PROFILE
- SIDE-EXITING CORDS
- **PLUG & PLAY**
- 6' AC CORD & PLUG (FLAT PLUG STANDARD)
- CUSTOMIZABLE CONFIGURATIONS AND FINISHES
- **UL LISTED FOR MOUNTING IN FURNITURE**
- 15A