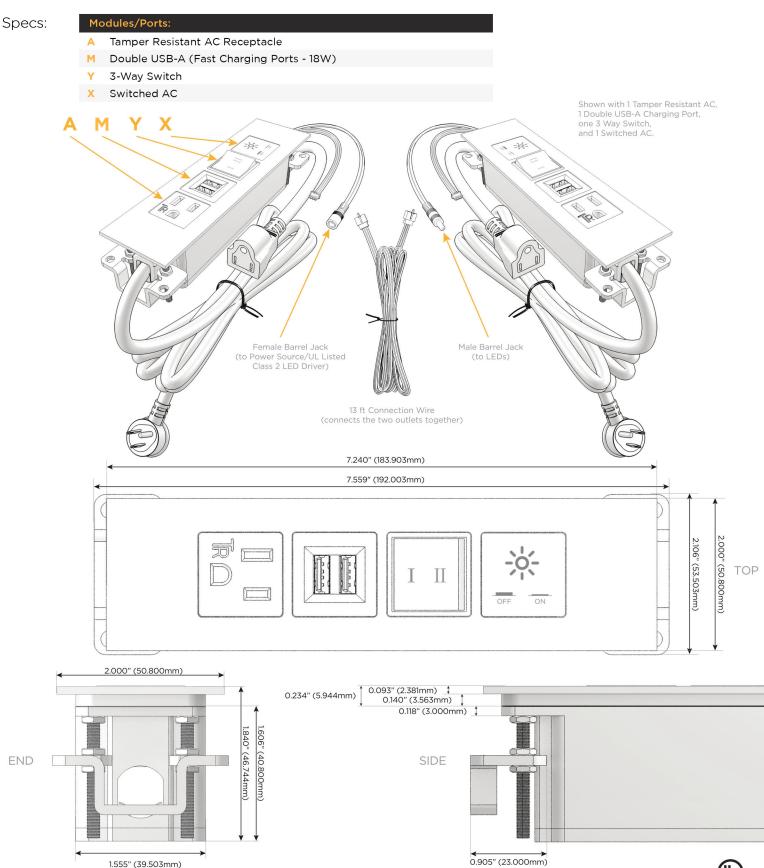

M-POWER-4T-AMYX-CUATP(2)

Distributed by

Mormax Company, Inc. 8 Westchester Plaza Elmsford, NY 10523

Ç 914-699-0101

sales@mormax.com  $\bigtriangledown$ 

mormax.com

Metro Light & Power's line of power & data solutions offers sophisticated design elements combined with greater ease of installation. Streamlined and low-profile, enhanced by side-exiting cords, our outlets advance the industry with their cutting edge look and feel. We believe flexibility is key, and we provide a variety of mounting options, including the ability to mount in limited spaces. Our outlets are available in many finishes and configurations, in addition to a custom color and finish capability for our clients.