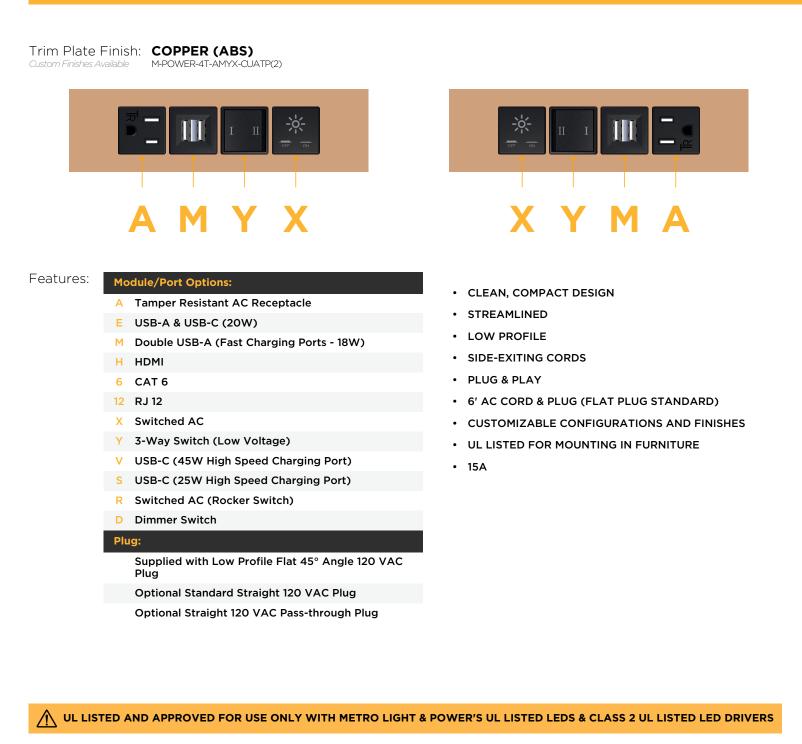

M-POWER-4T-AMYX-CUATP(2)

Distributed by

Mormax Company, Inc. 8 Westchester Plaza Elmsford, NY 10523

Ç 914-699-0101

sales@mormax.com  $\bigtriangledown$ 

mormax.com

Metro Light & Power's line of power & data solutions offers sophisticated design elements combined with greater ease of installation. Streamlined and low-profile, enhanced by side-exiting cords, our outlets advance the industry with their cutting edge look and feel. We believe flexibility is key, and we provide a variety of mounting options, including the ability to mount in limited spaces. Our outlets are available in many finishes and configurations, in addition to a custom color and finish capability for our clients.