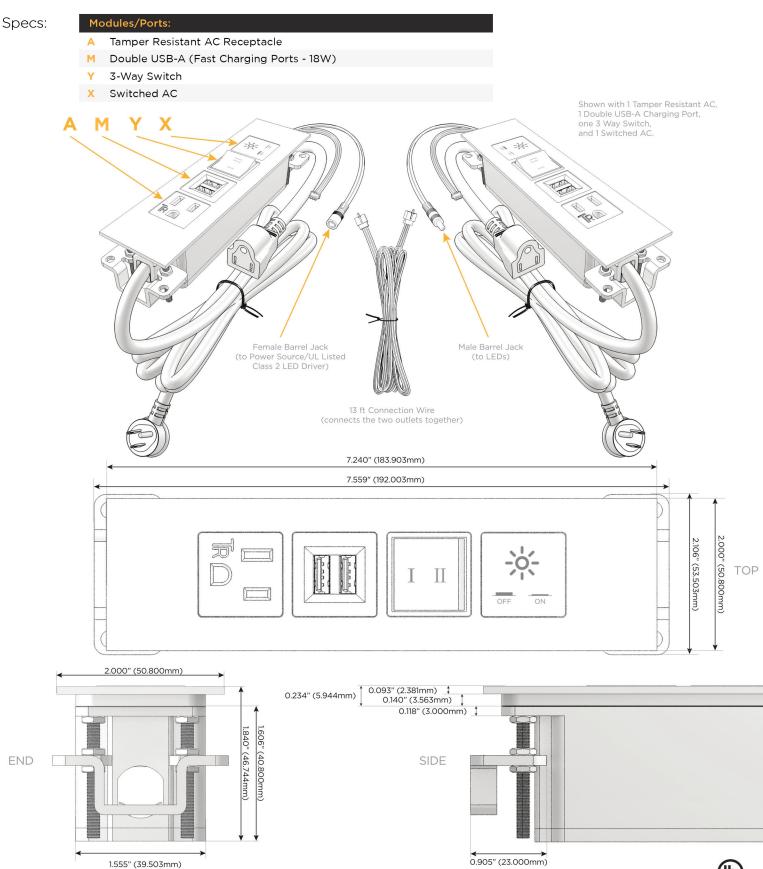

AC POWER & DATA CONNECTIVITY SOLUTION

M-POWER-4T-AMYX-CTP(2)

Distributed by

Mormax Company, Inc. 8 Westchester Plaza Elmsford, NY 10523 914-699-0101 🕓

Sales@mormax.com

3 🔗 mormax.com

Metro Light & Power's line of power & data solutions offers sophisticated design elements combined with greater ease of installation. Streamlined and low-profile, enhanced by side-exiting cords, our outlets advance the industry with their cutting edge look and feel. We believe flexibility is key, and we provide a variety of mounting options, including the ability to mount in limited spaces. Our outlets are available in many finishes and configurations, in addition to a custom color and finish capability for our clients.