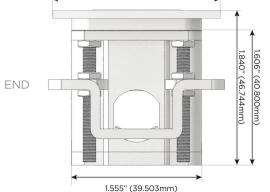

## Plug:

Supplied with Low Profile Flat 45° Angle 120 VAC

Optional Standard Straight 120 VAC Plug

Optional Straight 120 VAC Pass-through Plug

- CLEAN, COMPACT DESIGN
- **STREAMLINED**
- LOW PROFILE
- SIDE-EXITING CORDS
- **PLUG & PLAY**
- 6' AC CORD & PLUG (FLAT PLUG STANDARD)
- **CUSTOMIZABLE CONFIGURATIONS AND FINISHES**
- **UL LISTED FOR MOUNTING IN FURNITURE**
- 15A