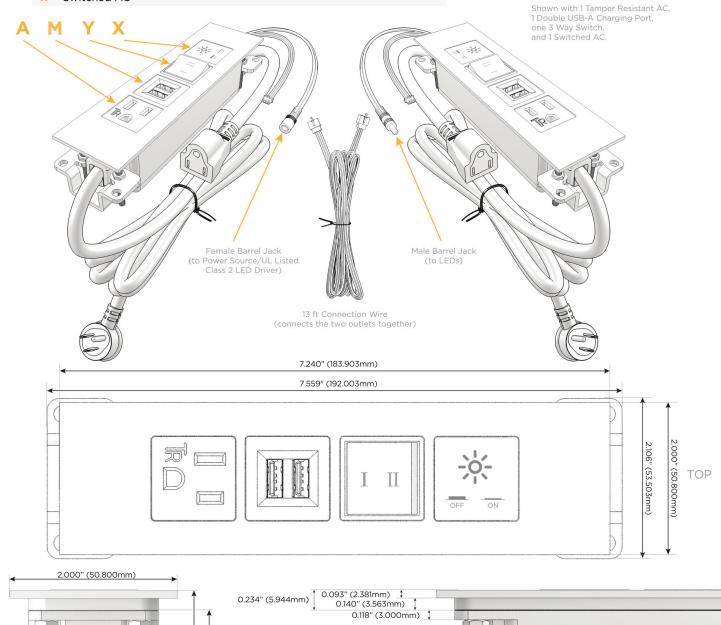

### **Module/Port Options:**

- **Tamper Resistant AC Receptacle**
- USB-A & USB-C (20W)
- Double USB-A (Fast Charging Ports 18W)
- HDMI
- CAT 6
- 12 RJ 12
- X Switched AC
- Y 3-Way Switch (Low Voltage)
- V USB-C (45W High Speed Charging Port)
- S USB-C (25W High Speed Charging Port)
- R Switched AC (Rocker Switch)
- **Dimmer Switch** D

## Plug:

Supplied with Low Profile Flat 45° Angle 120 VAC

Optional Standard Straight 120 VAC Plug

Optional Straight 120 VAC Pass-through Plug

- CLEAN, COMPACT DESIGN
- **STREAMLINED**
- LOW PROFILE
- SIDE-EXITING CORDS
- **PLUG & PLAY**
- 6' AC CORD & PLUG (FLAT PLUG STANDARD)
- **CUSTOMIZABLE CONFIGURATIONS AND FINISHES**
- **UL LISTED FOR MOUNTING IN FURNITURE**
- 15A

### Modules/Ports:

- Tamper Resistant AC Receptacle
- Double USB-A (Fast Charging Ports 18W)
- 3-Way Switch
- Switched AC