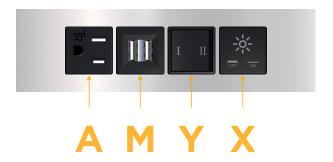

### **Module/Port Options:**

- **Tamper Resistant AC Receptacle**
- USB-A & USB-C (20W)
- Double USB-A (Fast Charging Ports 18W)
- HDMI
- CAT 6
- 12 RJ 12
- X Switched AC
- Y 3-Way Switch (Low Voltage)
- V USB-C (45W High Speed Charging Port)
- S USB-C (25W High Speed Charging Port)
- R Switched AC (Rocker Switch)
- **Dimmer Switch** D

### Modules/Ports:

- Tamper Resistant AC Receptacle
- Double USB-A (Fast Charging Ports 18W)
- 3-Way Switch
- Switched AC