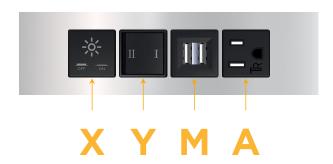

### **Module/Port Options:**

- **Tamper Resistant AC Receptacle**
- USB-A & USB-C (20W)
- Double USB-A (Fast Charging Ports 18W)
- HDMI
- CAT 6
- 12 RJ 12
- X Switched AC
- Y 3-Way Switch (Low Voltage)
- V USB-C (45W High Speed Charging Port)
- S USB-C (25W High Speed Charging Port)
- R Switched AC (Rocker Switch)
- **Dimmer Switch** D

### Modules/Ports:

- Tamper Resistant AC Receptacle
- Double USB-A (Fast Charging Ports 18W)
- 3-Way Switch
- Switched AC