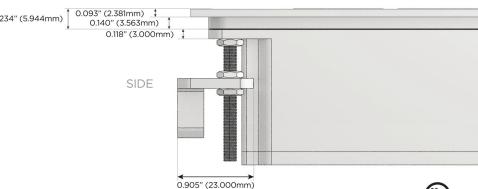

## Plug:

Supplied with Low Profile Flat 45° Angle 120 VAC

Optional Standard Straight 120 VAC Plug

Optional Straight 120 VAC Pass-through Plug

- CLEAN, COMPACT DESIGN
- **STREAMLINED**
- LOW PROFILE
- SIDE-EXITING CORDS
- **PLUG & PLAY**
- 6' AC CORD & PLUG (FLAT PLUG STANDARD)
- **CUSTOMIZABLE CONFIGURATIONS AND FINISHES**
- **UL LISTED FOR MOUNTING IN FURNITURE**
- 15A