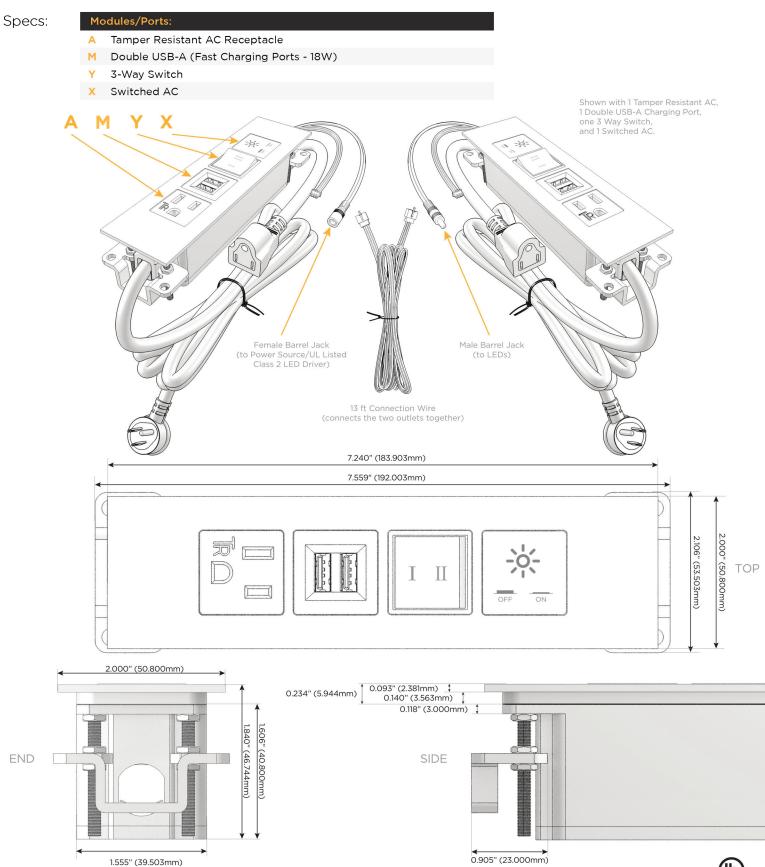

## AC POWER & DATA CONNECTIVITY SOLUTION

M-POWER-4T-AMYX-BZTP(2)

Distributed by

Mormax Company, Inc. 8 Westchester Plaza Elmsford, NY 10523 914-699-0101 🕓

Sales@mormax.com

6 mormax.com

Metro Light & Power's line of power & data solutions offers sophisticated design elements combined with greater ease of installation. Streamlined and low-profile, enhanced by side-exiting cords, our outlets advance the industry with their cutting edge look and feel. We believe flexibility is key, and we provide a variety of mounting options, including the ability to mount in limited spaces. Our outlets are available in many finishes and configurations, in addition to a custom color and finish capability for our clients.

## AC POWER & DATA CONNECTIVITY SOLUTION

M-POWER-4T-AMYX-BZTP(2)

Distributed by

Mormax Company, Inc. 8 Westchester Plaza Elmsford, NY 10523

LISTED

E491161

© 2024 Metro Light & Power, LLC. All rights reserved. US Patent No(s) 10,841,990; 10,847,959; other Patents Pending Metro Light & Power, LLC | 11 Smith St Englewood, NJ 07631 | T: 201-416-4160 | F: 208-979-4613 | info@metrolightandpower.com | www.metrolightandpower.com