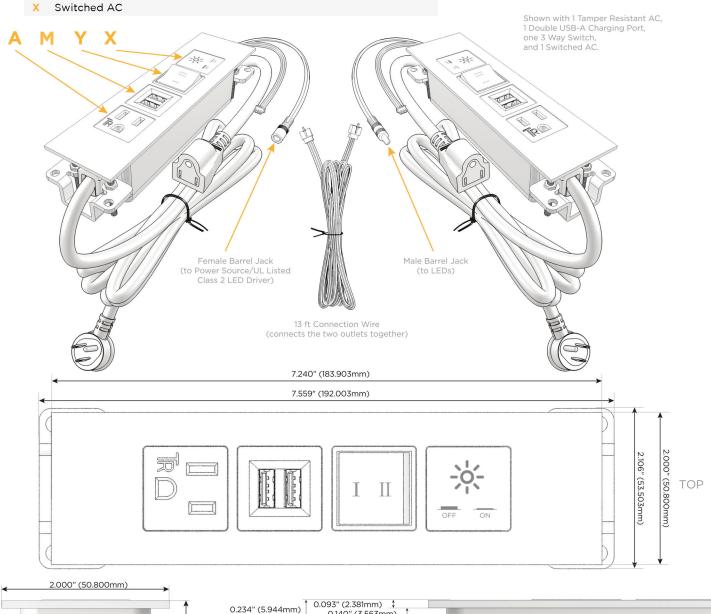

### AC POWER & DATA CONNECTIVITY SOLUTION

M-POWER-4T-AMYX-BZATP(2)

Distributed by

Mormax Company, Inc.

 $\sum_{0}^{\infty}$ 

914-699-0101 sales@mormax.com

mormax.com

8 Westchester Plaza Elmsford, NY 10523

### **Module/Port Options:**

- A Tamper Resistant AC Receptacle
- E USB-A & USB-C (20W)
- M Double USB-A (Fast Charging Ports 18W)
- H HDMI
- 6 CAT 6
- 12 RJ 12
- X Switched AC
- Y 3-Way Switch (Low Voltage)
- V USB-C (45W High Speed Charging Port)
- S USB-C (25W High Speed Charging Port)
- R Switched AC (Rocker Switch)
- Dimmer Switch

## Plug:

Supplied with Low Profile Flat 45 $^{\circ}$  Angle 120 VAC Plug

Optional Standard Straight 120 VAC Plug

Optional Straight 120 VAC Pass-through Plug

- · CLEAN, COMPACT DESIGN
- STREAMLINED
- LOW PROFILE
- SIDE-EXITING CORDS
- PLUG & PLAY
- 6' AC CORD & PLUG (FLAT PLUG STANDARD)
- CUSTOMIZABLE CONFIGURATIONS AND FINISHES
- UL LISTED FOR MOUNTING IN FURNITURE
- 15A

 $\triangle$ 

UL LISTED AND APPROVED FOR USE ONLY WITH METRO LIGHT & POWER'S UL LISTED LEDS & CLASS 2 UL LISTED LED DRIVERS