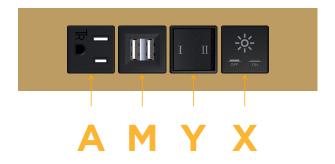

Trim Plate Finish: **STANDARD BRONZE (ABS)** 

Custom Finishes Available

M-POWER-4T-AMYX-BZATP(2)

### **Module/Port Options:**

- A Tamper Resistant AC Receptacle
- E USB-A & USB-C (20W)
- M Double USB-A (Fast Charging Ports 18W)
- H HDMI
- 6 CAT 6
- 12 RJ 12
- X Switched AC
- Y 3-Way Switch (Low Voltage)
- V USB-C (45W High Speed Charging Port)
- S USB-C (25W High Speed Charging Port)
- R Switched AC (Rocker Switch)
- Dimmer Switch