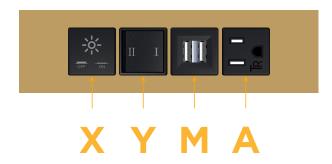

Trim Plate Finish: **STANDARD BRONZE (ABS)** 

Custom Finishes Available

M-POWER-4T-AMYX-BZATP(2)

### **Module/Port Options:**

- A Tamper Resistant AC Receptacle
- E USB-A & USB-C (20W)
- M Double USB-A (Fast Charging Ports 18W)
- H HDMI
- 6 CAT 6
- 12 RJ 12
- X Switched AC
- Y 3-Way Switch (Low Voltage)
- V USB-C (45W High Speed Charging Port)
- S USB-C (25W High Speed Charging Port)
- R Switched AC (Rocker Switch)
- Dimmer Switch