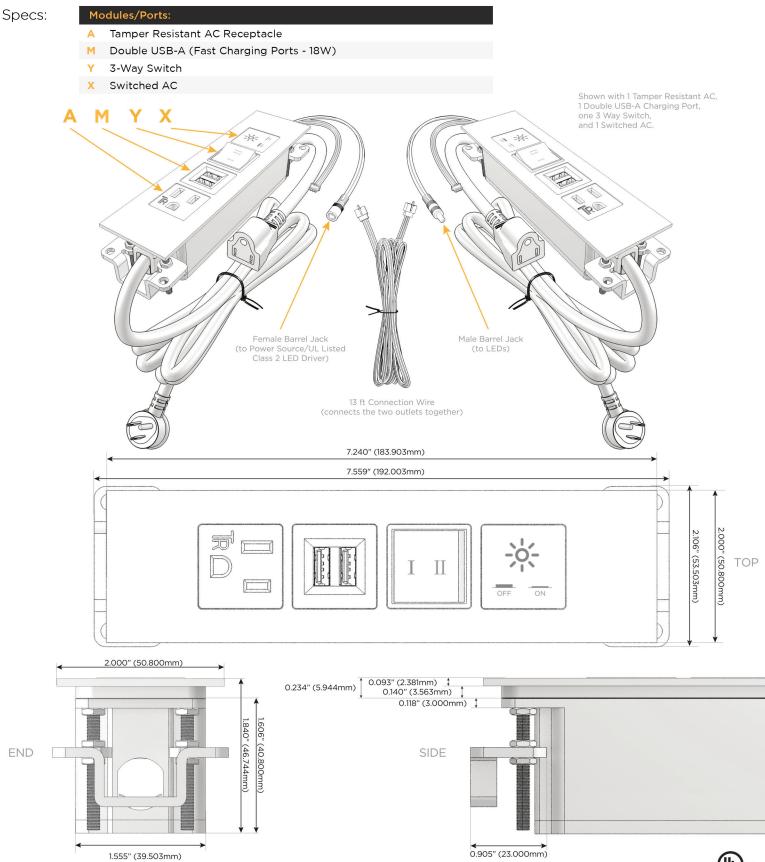

## Trim Plate Finish: ARCHITECTURAL BRONZE (ABS) Custom Finishes Available M-POWER-4T-AMYX-BZ5ATP(2) Features: **Module/Port Options:** CLEAN, COMPACT DESIGN Α **Tamper Resistant AC Receptacle** STREAMLINED USB-A & USB-C (20W) E LOW PROFILE Double USB-A (Fast Charging Ports - 18W) M SIDE-EXITING CORDS н HDMI PLUG & PLAY CAT 6 6 12 RJ 12 6' AC CORD & PLUG (FLAT PLUG STANDARD) X Switched AC CUSTOMIZABLE CONFIGURATIONS AND FINISHES Y 3-Way Switch (Low Voltage) **UL LISTED FOR MOUNTING IN FURNITURE** V USB-C (45W High Speed Charging Port) 15A S USB-C (25W High Speed Charging Port) R Switched AC (Rocker Switch) **Dimmer Switch** D Plug: Supplied with Low Profile Flat 45° Angle 120 VAC Plug **Optional Standard Straight 120 VAC Plug Optional Straight 120 VAC Pass-through Plug**