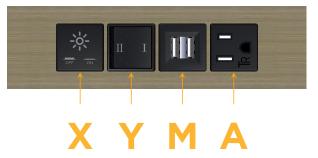

## Features: **Module/Port Options:**

- Α **Tamper Resistant AC Receptacle**
- USB-A & USB-C (20W) E
- Double USB-A (Fast Charging Ports 18W) M
- н HDMI
- CAT 6 6
- 12 RJ 12
- X Switched AC
- Y 3-Way Switch (Low Voltage)
- V USB-C (45W High Speed Charging Port)
- S USB-C (25W High Speed Charging Port)
- R Switched AC (Rocker Switch)
- **Dimmer Switch** D