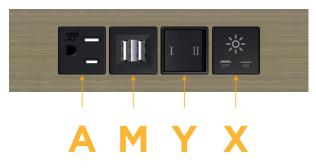

## Features: **Module/Port Options:**

- Α **Tamper Resistant AC Receptacle**
- USB-A & USB-C (20W) E
- Double USB-A (Fast Charging Ports 18W) M
- н HDMI
- CAT 6 6
- 12 RJ 12
- X Switched AC
- Y 3-Way Switch (Low Voltage)
- V USB-C (45W High Speed Charging Port)
- S USB-C (25W High Speed Charging Port)
- R Switched AC (Rocker Switch)
- **Dimmer Switch** D