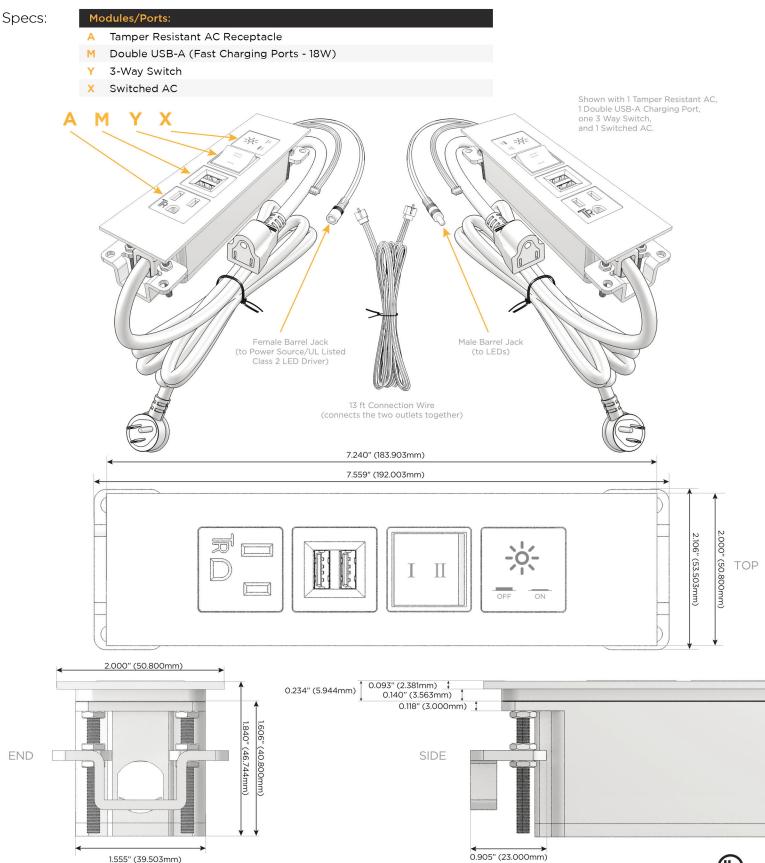

## Features: **Module/Port Options:**

- Α **Tamper Resistant AC Receptacle**
- USB-A & USB-C (20W) E
- Double USB-A (Fast Charging Ports 18W) M
- н HDMI
- CAT 6 6
- 12 RJ 12
- X Switched AC
- Y 3-Way Switch (Low Voltage)
- V USB-C (45W High Speed Charging Port)
- S USB-C (25W High Speed Charging Port)
- R Switched AC (Rocker Switch)
- **Dimmer Switch** D

# Plug:

Supplied with Low Profile Flat 45° Angle 120 VAC Plug

**Optional Standard Straight 120 VAC Plug** 

**Optional Straight 120 VAC Pass-through Plug** 

- CLEAN, COMPACT DESIGN
- STREAMLINED
- LOW PROFILE
- SIDE-EXITING CORDS
- **PLUG & PLAY**
- 6' AC CORD & PLUG (FLAT PLUG STANDARD)
- CUSTOMIZABLE CONFIGURATIONS AND FINISHES
- **UL LISTED FOR MOUNTING IN FURNITURE**
- 15A

UL LISTED AND APPROVED FOR USE ONLY WITH METRO LIGHT & POWER'S UL LISTED LEDS & CLASS 2 UL LISTED LED DRIVERS