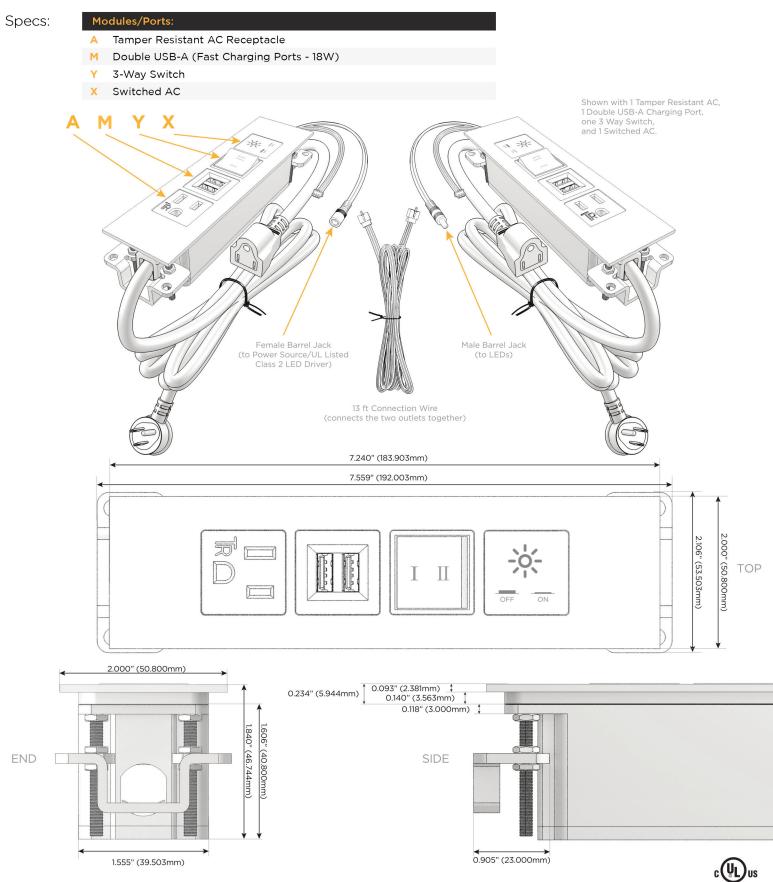

## AC POWER & DATA CONNECTIVITY SOLUTION

M-POWER-4T-AMYX-BRATP(2)

Distributed by

Mormax Company, Inc. 8 Westchester Plaza Elmsford, NY 10523 914-699-0101 🕓

Sales@mormax.com

🔗 mormax.com

Metro Light & Power's line of power & data solutions offers sophisticated design elements combined with greater ease of installation. Streamlined and low-profile, enhanced by side-exiting cords, our outlets advance the industry with their cutting edge look and feel. We believe flexibility is key, and we provide a variety of mounting options, including the ability to mount in limited spaces. Our outlets are available in many finishes and configurations, in addition to a custom color and finish capability for our clients.

## AC POWER & DATA CONNECTIVITY SOLUTION

M-POWER-4T-AMYX-BRATP(2)

Distributed by

Mormax Company, Inc. 8 Westchester Plaza Elmsford, NY 10523

LISTED

E491161

© 2024 Metro Light & Power, LLC. All rights reserved. US Patent No(s) 10,841,990; 10,847,959; other Patents Pending Metro Light & Power, LLC | 11 Smith St Englewood, NJ 07631 | T: 201-416-4160 | F: 208-979-4613 | info@metrolightandpower.com | www.metrolightandpower.com