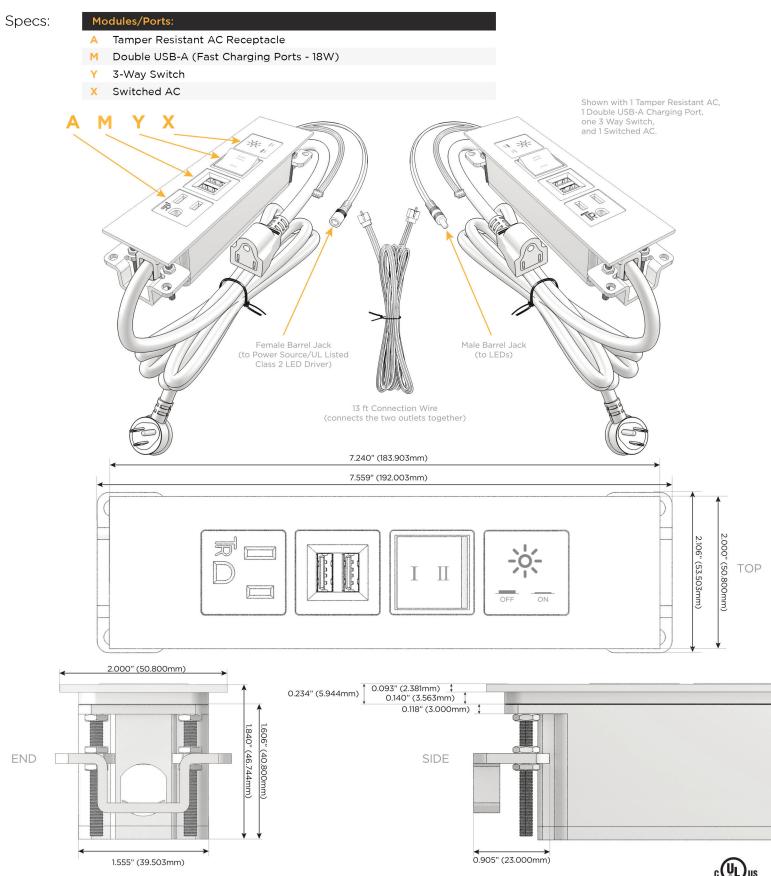

## Trim Plate Finish: SATIN BLACK (ABS) Custom Finishes Available M-POWER-4T-AMYX-B2ATP(2) Features: **Module/Port Options:** CLEAN, COMPACT DESIGN Α **Tamper Resistant AC Receptacle** STREAMLINED USB-A & USB-C (20W) E LOW PROFILE Double USB-A (Fast Charging Ports - 18W) М SIDE-EXITING CORDS н HDMI **PLUG & PLAY** CAT 6 6 12 RJ 12 6' AC CORD & PLUG (FLAT PLUG STANDARD) X Switched AC CUSTOMIZABLE CONFIGURATIONS AND FINISHES 3-Way Switch (Low Voltage) Y **UL LISTED FOR MOUNTING IN FURNITURE** USB-C (45W High Speed Charging Port) V 15A USB-C (25W High Speed Charging Port) S Switched AC (Rocker Switch) R **Dimmer Switch** D Plug: Supplied with Low Profile Flat 45° Angle 120 VAC Plug **Optional Standard Straight 120 VAC Plug Optional Straight 120 VAC Pass-through Plug**