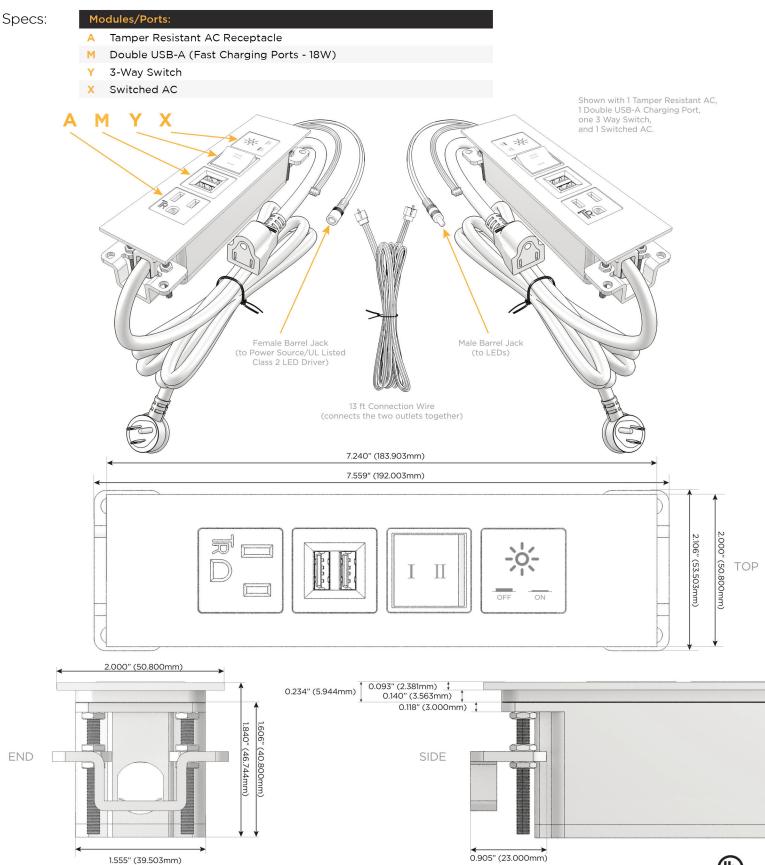

#### **Module/Port Options:**

- Α **Tamper Resistant AC Receptacle**
- USB-A & USB-C (20W) E
- Double USB-A (Fast Charging Ports 18W) M
- н HDMI
- CAT 6 6
- 12 RJ 12
- X Switched AC
- 3-Way Switch (Low Voltage) Y
- USB-C (45W High Speed Charging Port) V
- S USB-C (25W High Speed Charging Port)
- R Switched AC (Rocker Switch)
- **Dimmer Switch** D

#### Plug:

Supplied with Low Profile Flat 45° Angle 120 VAC Plug

**Optional Standard Straight 120 VAC Plug** 

**Optional Straight 120 VAC Pass-through Plug** 

- CLEAN, COMPACT DESIGN
- STREAMLINED
- LOW PROFILE
- SIDE-EXITING CORDS
- **PLUG & PLAY**
- 6' AC CORD & PLUG (FLAT PLUG STANDARD)
- CUSTOMIZABLE CONFIGURATIONS AND FINISHES
- **UL LISTED FOR MOUNTING IN FURNITURE**
- 15A

UL LISTED AND APPROVED FOR USE ONLY WITH METRO LIGHT & POWER'S UL LISTED LEDS & CLASS 2 UL LISTED LED DRIVERS