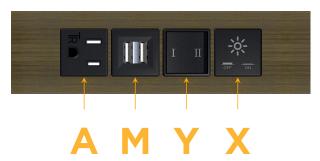

#### **Module/Port Options:**

- Α **Tamper Resistant AC Receptacle**
- USB-A & USB-C (20W) E
- Double USB-A (Fast Charging Ports 18W) M
- н HDMI
- CAT 6 6
- 12 RJ 12
- X Switched AC
- 3-Way Switch (Low Voltage) Y
- USB-C (45W High Speed Charging Port) V
- S USB-C (25W High Speed Charging Port)
- R Switched AC (Rocker Switch)
- **Dimmer Switch** D