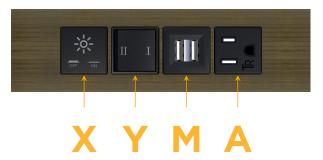

#### **Module/Port Options:**

- Α **Tamper Resistant AC Receptacle**
- USB-A & USB-C (20W) E
- Double USB-A (Fast Charging Ports 18W) M
- н HDMI
- CAT 6 6
- 12 RJ 12
- X Switched AC
- 3-Way Switch (Low Voltage) Y
- USB-C (45W High Speed Charging Port) V
- S USB-C (25W High Speed Charging Port)
- R Switched AC (Rocker Switch)
- **Dimmer Switch** D