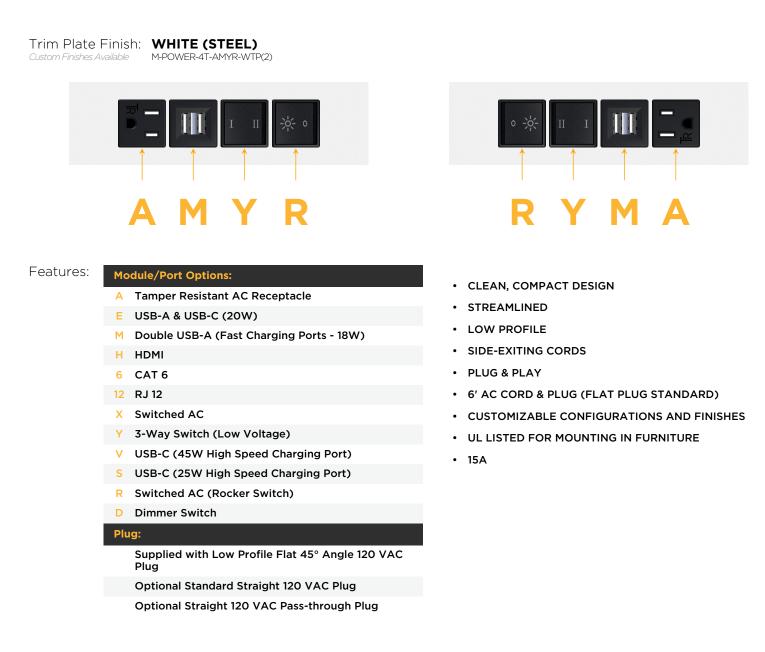

M-POWER-4T-AMYR-WTP(2)

Distributed by

Mormax Company, Inc. 8 Westchester Plaza Elmsford, NY 10523 Section 14-699-0101

] sales@mormax.com

mormax.com

Metro Light & Power's line of power & data solutions offers sophisticated design elements combined with greater ease of installation. Streamlined and low-profile, enhanced by side-exiting cords, our outlets advance the industry with their cutting edge look and feel. We believe flexibility is key, and we provide a variety of mounting options, including the ability to mount in limited spaces. Our outlets are available in many finishes and configurations, in addition to a custom color and finish capability for our clients.