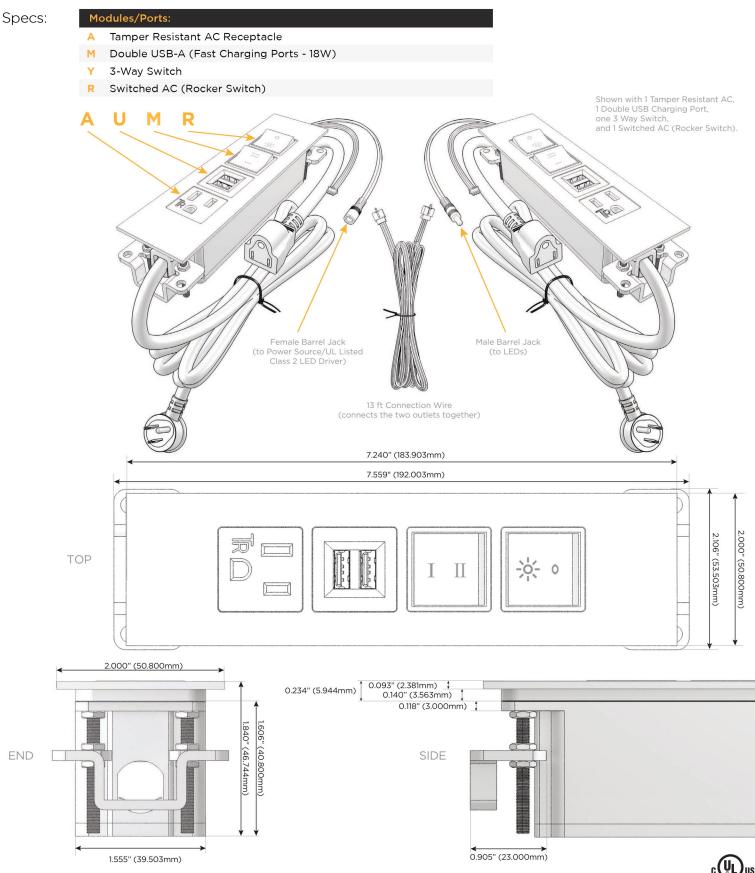

/ UL LISTED AND APPROVED FOR USE ONLY WITH METRO LIGHT & POWER'S UL LISTED LEDS & CLASS 2 UL LISTED LED DRIVERS