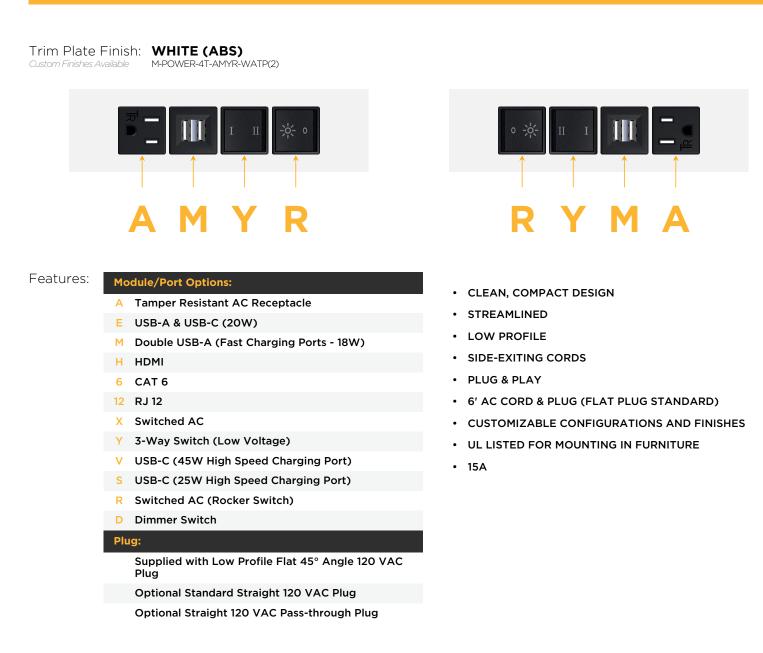

## AC POWER & DATA CONNECTIVITY SOLUTION

M-POWER-4T-AMYR-WATP(2)

Distributed by

Mormax Company, Inc. 8 Westchester Plaza Elmsford, NY 10523 914-699-0101 🕓

sales@mormax.com

6 mormax.com

Metro Light & Power's line of power & data solutions offers sophisticated design elements combined with greater ease of installation. Streamlined and low-profile, enhanced by side-exiting cords, our outlets advance the industry with their cutting edge look and feel. We believe flexibility is key, and we provide a variety of mounting options, including the ability to mount in limited spaces. Our outlets are available in many finishes and configurations, in addition to a custom color and finish capability for our clients.