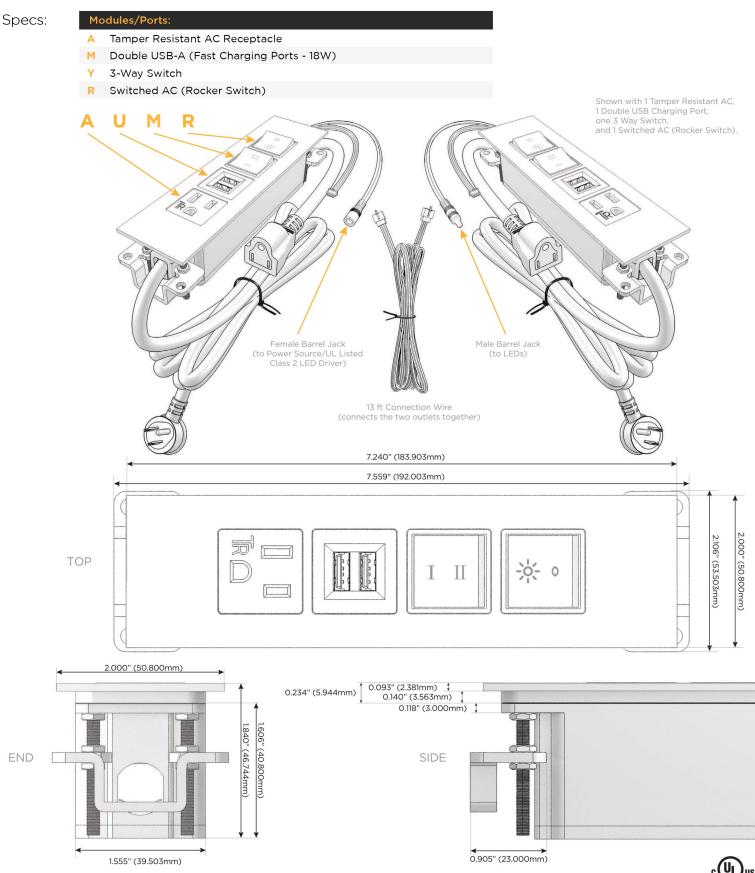

## AC POWER & DATA CONNECTIVITY SOLUTION

M-POWER-4T-AMYR-WATP(2)

Distributed by

Mormax Company, Inc. 8 Westchester Plaza Elmsford, NY 10523 914-699-0101 🕓

sales@mormax.com

6 mormax.com

Metro Light & Power's line of power & data solutions offers sophisticated design elements combined with greater ease of installation. Streamlined and low-profile, enhanced by side-exiting cords, our outlets advance the industry with their cutting edge look and feel. We believe flexibility is key, and we provide a variety of mounting options, including the ability to mount in limited spaces. Our outlets are available in many finishes and configurations, in addition to a custom color and finish capability for our clients.