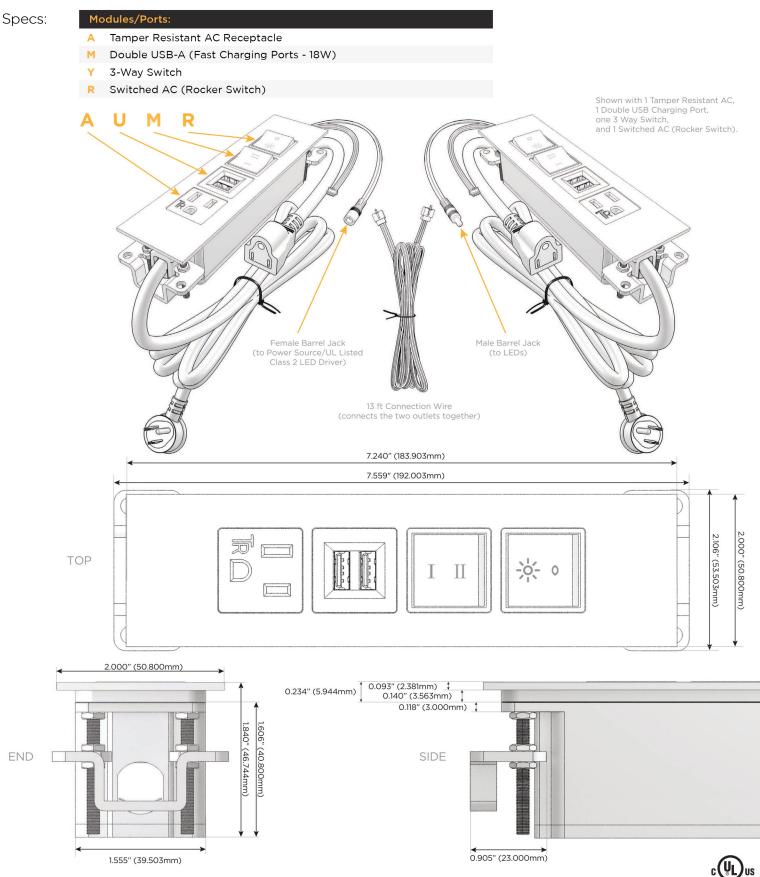

🔨 UL LISTED AND APPROVED FOR USE ONLY WITH METRO LIGHT & POWER'S UL LISTED LEDS & CLASS 2 UL LISTED LED DRIVERS