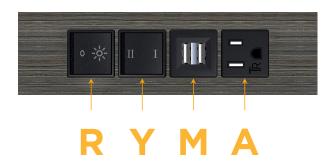

## **Module/Port Options:**

- A Tamper Resistant AC Receptacle
- E USB-A & USB-C (20W)
- M Double USB-A (Fast Charging Ports 18W)
- H HDMI
- 6 CAT 6
- 12 RJ 12
- X Switched AC
- Y 3-Way Switch (Low Voltage)
- V USB-C (45W High Speed Charging Port)
- S USB-C (25W High Speed Charging Port)
- R Switched AC (Rocker Switch)
- Dimmer Switch

# Distributed by

Mormax Company, Inc. 8 Westchester Plaza

Elmsford, NY 10523

914-699-0101

sales@mormax.com mormax.com

- Double USB-A (Fast Charging Ports 18W)
- 3-Way Switch
- Switched AC (Rocker Switch)