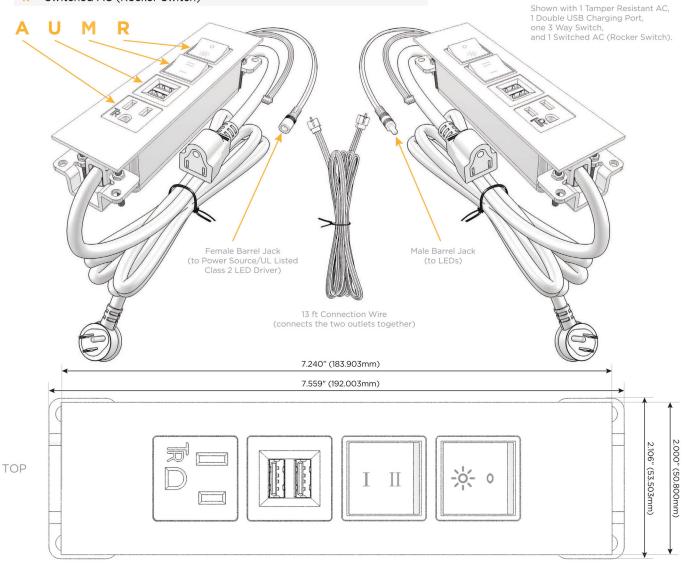

# Plug:

Supplied with Low Profile Flat 45° Angle 120 VAC Plug

Optional Standard Straight 120 VAC Plug

Optional Straight 120 VAC Pass-through Plug

- · CLEAN, COMPACT DESIGN
- STREAMLINED
- LOW PROFILE
- SIDE-EXITING CORDS
- PLUG & PLAY
- 6' AC CORD & PLUG (FLAT PLUG STANDARD)
- CUSTOMIZABLE CONFIGURATIONS AND FINISHES
- UL LISTED FOR MOUNTING IN FURNITURE
- 15A