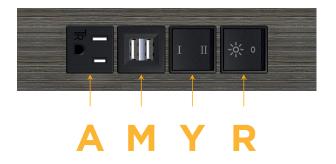

## **Module/Port Options:**

- A Tamper Resistant AC Receptacle
- E USB-A & USB-C (20W)
- M Double USB-A (Fast Charging Ports 18W)
- H HDMI
- 6 CAT 6
- 12 RJ 12
- X Switched AC
- Y 3-Way Switch (Low Voltage)
- V USB-C (45W High Speed Charging Port)
- S USB-C (25W High Speed Charging Port)
- R Switched AC (Rocker Switch)
- Dimmer Switch

# Distributed by

Mormax Company, Inc. 8 Westchester Plaza

Elmsford, NY 10523

914-699-0101

sales@mormax.com mormax.com

- Double USB-A (Fast Charging Ports 18W)
- 3-Way Switch
- Switched AC (Rocker Switch)