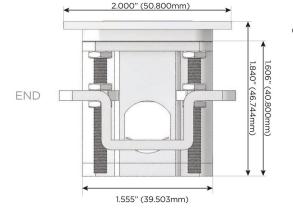

# Plug:

Supplied with Low Profile Flat 45° Angle 120 VAC Plug

Optional Standard Straight 120 VAC Plug

Optional Straight 120 VAC Pass-through Plug

- · CLEAN, COMPACT DESIGN
- STREAMLINED
- LOW PROFILE
- SIDE-EXITING CORDS
- PLUG & PLAY
- 6' AC CORD & PLUG (FLAT PLUG STANDARD)
- CUSTOMIZABLE CONFIGURATIONS AND FINISHES
- UL LISTED FOR MOUNTING IN FURNITURE
- 15A