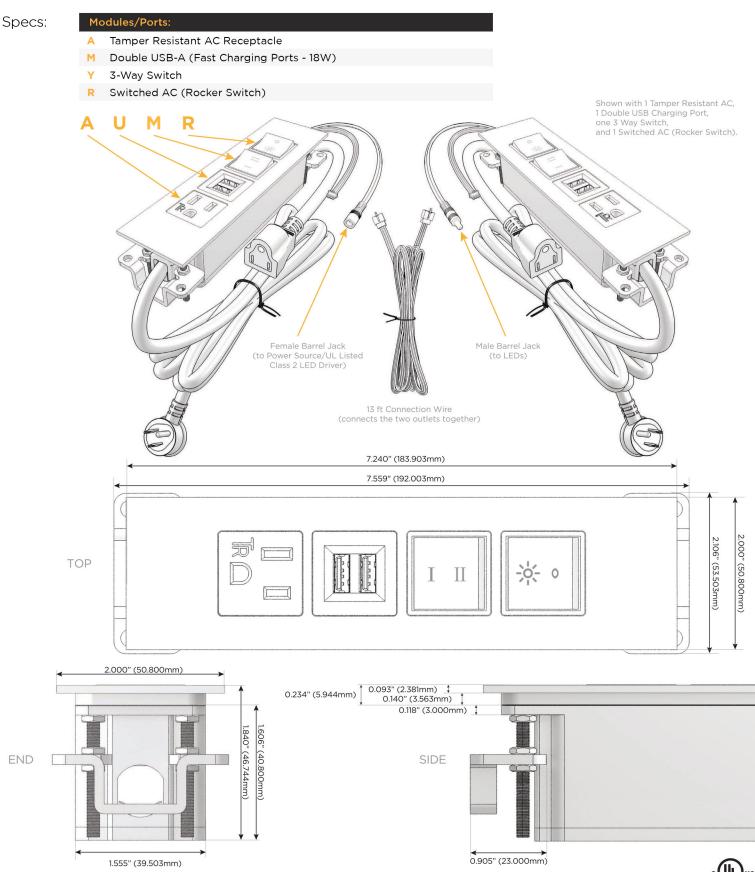

M-POWER-4T-AMYR-CTP(2)

Distributed by

Mormax Company, Inc. 8 Westchester Plaza Elmsford, NY 10523

Ç 914-699-0101

sales@mormax.com  $\bigtriangledown$ 

mormax.com

Metro Light & Power's line of power & data solutions offers sophisticated design elements combined with greater ease of installation. Streamlined and low-profile, enhanced by side-exiting cords, our outlets advance the industry with their cutting edge look and feel. We believe flexibility is key, and we provide a variety of mounting options, including the ability to mount in limited spaces. Our outlets are available in many finishes and configurations, in addition to a custom color and finish capability for our clients.