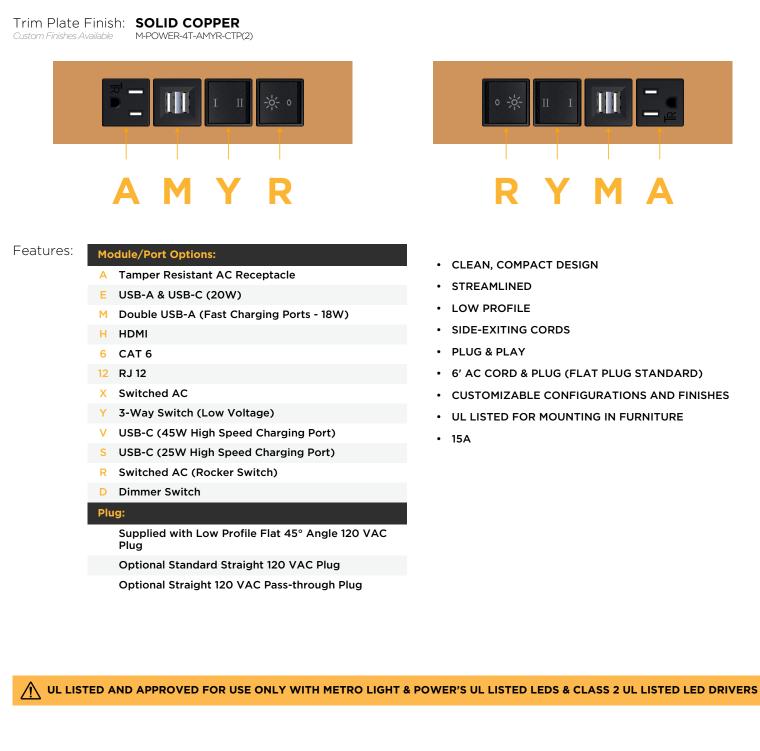

M-POWER-4T-AMYR-CTP(2)

Distributed by

Mormax Company, Inc. 8 Westchester Plaza Elmsford, NY 10523

Ç 914-699-0101

sales@mormax.com  $\bigtriangledown$ 

mormax.com

Metro Light & Power's line of power & data solutions offers sophisticated design elements combined with greater ease of installation. Streamlined and low-profile, enhanced by side-exiting cords, our outlets advance the industry with their cutting edge look and feel. We believe flexibility is key, and we provide a variety of mounting options, including the ability to mount in limited spaces. Our outlets are available in many finishes and configurations, in addition to a custom color and finish capability for our clients.