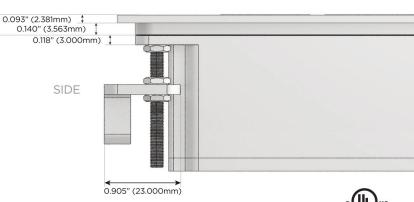

Charging Port)
- R Switched AC (Rocker Switch)
- D **Dimmer Switch**

# Plug:

Supplied with Low Profile Flat 45° Angle 120 VAC

Optional Standard Straight 120 VAC Plug

Optional Straight 120 VAC Pass-through Plug

- CLEAN, COMPACT DESIGN
- **STREAMLINED**
- LOW PROFILE
- SIDE-EXITING CORDS
- **PLUG & PLAY**
- 6' AC CORD & PLUG (FLAT PLUG STANDARD)
- **CUSTOMIZABLE CONFIGURATIONS AND FINISHES**
- **UL LISTED FOR MOUNTING IN FURNITURE**
- 15A

UL LISTED AND APPROVED FOR USE ONLY WITH METRO LIGHT & POWER'S UL LISTED LEDS & CLASS 2 UL LISTED LED DRIVERS





## AC POWER & DATA CONNECTIVITY SOLUTION

M-POWER-4T-AMYR-CRATP(2)

## Distributed by



Mormax Company, Inc.

<u>@</u>

914-699-0101

8 Westchester Plaza Elmsford, NY 10523  $\bigvee$ 

sales@mormax.com mormax.com



Y 3-Way Switch