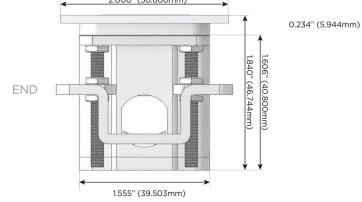

# Plug:

Supplied with Low Profile Flat 45° Angle 120 VAC

Optional Standard Straight 120 VAC Plug

Optional Straight 120 VAC Pass-through Plug

- CLEAN, COMPACT DESIGN
- **STREAMLINED**
- LOW PROFILE
- SIDE-EXITING CORDS
- **PLUG & PLAY**
- 6' AC CORD & PLUG (FLAT PLUG STANDARD)
- **CUSTOMIZABLE CONFIGURATIONS AND FINISHES**
- **UL LISTED FOR MOUNTING IN FURNITURE**
- 15A