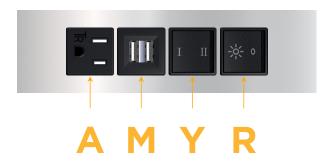

## **Module/Port Options:**

- **Tamper Resistant AC Receptacle**
- USB-A & USB-C (20W)
- Double USB-A (Fast Charging Ports 18W)
- HDMI
- CAT 6
- 12 RJ 12
- X Switched AC
- Y 3-Way Switch (Low Voltage)
- V USB-C (45W High Speed Charging Port)
- S USB-C (25W High Speed Charging Port)
- R Switched AC (Rocker Switch)
- D **Dimmer Switch**

# Plug:

Supplied with Low Profile Flat 45° Angle 120 VAC

Optional Standard Straight 120 VAC Plug

Optional Straight 120 VAC Pass-through Plug

- CLEAN, COMPACT DESIGN
- **STREAMLINED**
- LOW PROFILE
- SIDE-EXITING CORDS
- **PLUG & PLAY**
- 6' AC CORD & PLUG (FLAT PLUG STANDARD)
- **CUSTOMIZABLE CONFIGURATIONS AND FINISHES**
- **UL LISTED FOR MOUNTING IN FURNITURE**
- 15A