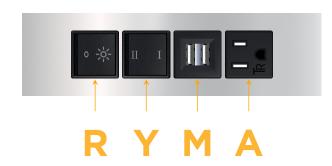

## **Module/Port Options:**

- **Tamper Resistant AC Receptacle**
- USB-A & USB-C (20W)
- Double USB-A (Fast Charging Ports 18W)
- HDMI
- CAT 6
- 12 RJ 12
- X Switched AC
- Y 3-Way Switch (Low Voltage)
- V USB-C (45W High Speed Charging Port)
- S USB-C (25W High Speed Charging Port)
- R Switched AC (Rocker Switch)
- D **Dimmer Switch**

# Plug:

Supplied with Low Profile Flat 45° Angle 120 VAC

Optional Standard Straight 120 VAC Plug

Optional Straight 120 VAC Pass-through Plug

- CLEAN, COMPACT DESIGN
- **STREAMLINED**
- LOW PROFILE
- SIDE-EXITING CORDS
- **PLUG & PLAY**
- 6' AC CORD & PLUG (FLAT PLUG STANDARD)
- **CUSTOMIZABLE CONFIGURATIONS AND FINISHES**
- **UL LISTED FOR MOUNTING IN FURNITURE**
- 15A