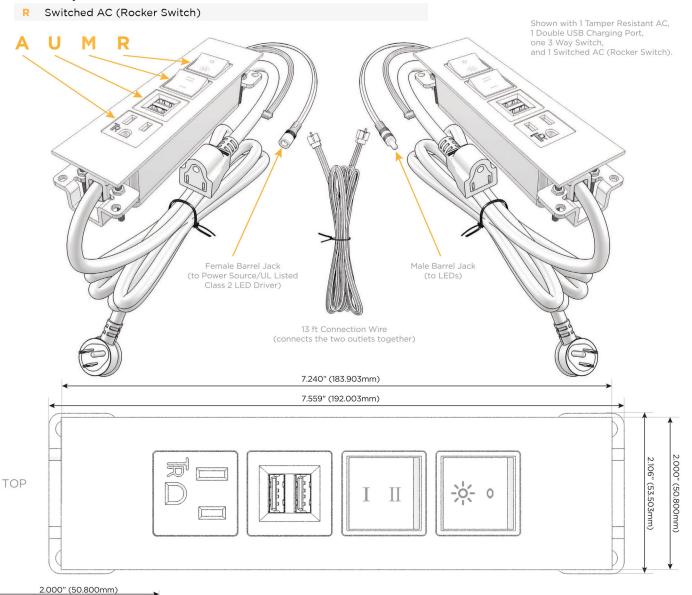

## **Module/Port Options:**

- **Tamper Resistant AC Receptacle**
- USB-A & USB-C (20W)
- Double USB-A (Fast Charging Ports 18W)
- HDMI
- CAT 6
- 12 RJ 12
- X Switched AC
- Y 3-Way Switch (Low Voltage)
- V USB-C (45W High Speed Charging Port)
- S USB-C (25W High Speed Charging Port)
- R Switched AC (Rocker Switch)
- D **Dimmer Switch**

# Plug:

Supplied with Low Profile Flat 45° Angle 120 VAC

Optional Standard Straight 120 VAC Plug

Optional Straight 120 VAC Pass-through Plug

- CLEAN, COMPACT DESIGN
- **STREAMLINED**
- LOW PROFILE
- SIDE-EXITING CORDS
- **PLUG & PLAY**
- 6' AC CORD & PLUG (FLAT PLUG STANDARD)
- **CUSTOMIZABLE CONFIGURATIONS AND FINISHES**
- **UL LISTED FOR MOUNTING IN FURNITURE**
- 15A

UL LISTED AND APPROVED FOR USE ONLY WITH METRO LIGHT & POWER'S UL LISTED LEDS & CLASS 2 UL LISTED LED DRIVERS