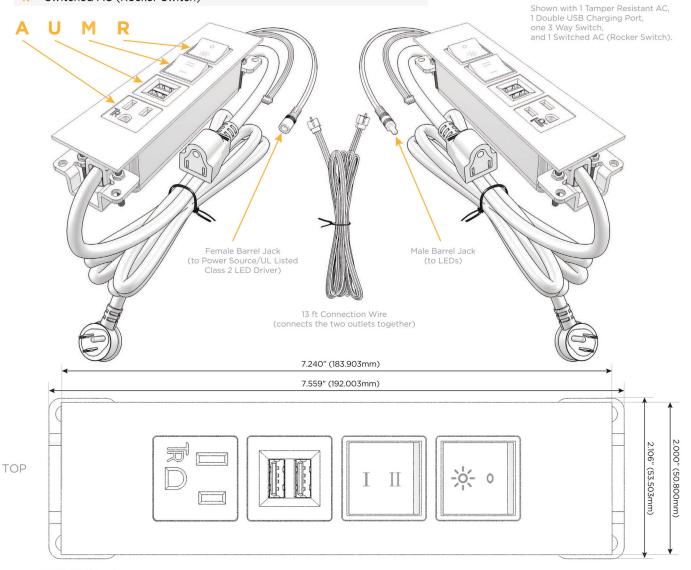

# **Module/Port Options:**

- A Tamper Resistant AC Receptacle
- E USB-A & USB-C (20W)
- M Double USB-A (Fast Charging Ports 18W)
- H HDMI
- 6 CAT 6
- 12 RJ 12
- X Switched AC
- Y 3-Way Switch (Low Voltage)
- V USB-C (45W High Speed Charging Port)
- S USB-C (25W High Speed Charging Port)
- R Switched AC (Rocker Switch)
- Dimmer Switch

# Plug:

Supplied with Low Profile Flat 45 $^{\circ}$  Angle 120 VAC Plug

Optional Standard Straight 120 VAC Plug

Optional Straight 120 VAC Pass-through Plug

- · CLEAN, COMPACT DESIGN
- STREAMLINED
- LOW PROFILE
- SIDE-EXITING CORDS
- PLUG & PLAY
- 6' AC CORD & PLUG (FLAT PLUG STANDARD)
- CUSTOMIZABLE CONFIGURATIONS AND FINISHES
- UL LISTED FOR MOUNTING IN FURNITURE
- 15A

 $\wedge$ 

UL LISTED AND APPROVED FOR USE ONLY WITH METRO LIGHT & POWER'S UL LISTED LEDS & CLASS 2 UL LISTED LED DRIVERS

#### Specs: Modules/Ports:

- Tamper Resistant AC Receptacle
- Double USB-A (Fast Charging Ports 18W)
- 3-Way Switch
- Switched AC (Rocker Switch)