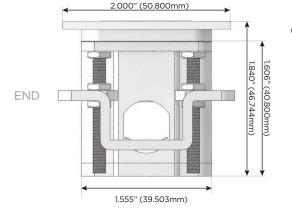

# Plug:

Supplied with Low Profile Flat 45 $^{\circ}$  Angle 120 VAC Plug

Optional Standard Straight 120 VAC Plug

Optional Straight 120 VAC Pass-through Plug

- · CLEAN, COMPACT DESIGN
- STREAMLINED
- LOW PROFILE
- SIDE-EXITING CORDS
- PLUG & PLAY
- 6' AC CORD & PLUG (FLAT PLUG STANDARD)
- CUSTOMIZABLE CONFIGURATIONS AND FINISHES
- UL LISTED FOR MOUNTING IN FURNITURE
- 15A