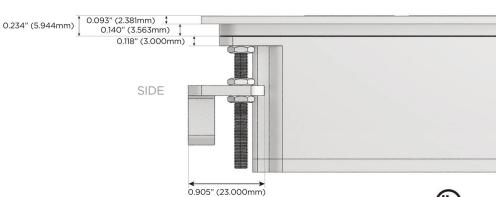

# Plug:

Supplied with Low Profile Flat 45 $^{\circ}$  Angle 120 VAC Plug

Optional Standard Straight 120 VAC Plug

Optional Straight 120 VAC Pass-through Plug

- · CLEAN, COMPACT DESIGN
- STREAMLINED
- LOW PROFILE
- SIDE-EXITING CORDS
- PLUG & PLAY
- 6' AC CORD & PLUG (FLAT PLUG STANDARD)
- CUSTOMIZABLE CONFIGURATIONS AND FINISHES
- UL LISTED FOR MOUNTING IN FURNITURE
- 15A