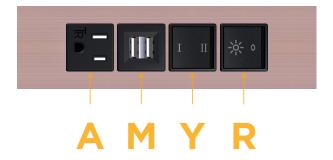

# **Module/Port Options:**

- A Tamper Resistant AC Receptacle
- E USB-A & USB-C (20W)
- M Double USB-A (Fast Charging Ports 18W)
- H HDMI
- 6 CAT 6
- 12 RJ 12
- X Switched AC
- Y 3-Way Switch (Low Voltage)
- V USB-C (45W High Speed Charging Port)
- S USB-C (25W High Speed Charging Port)
- R Switched AC (Rocker Switch)
- Dimmer Switch

#### Specs: Modules/Ports:

- Tamper Resistant AC Receptacle
- Double USB-A (Fast Charging Ports 18W)
- 3-Way Switch
- Switched AC (Rocker Switch)