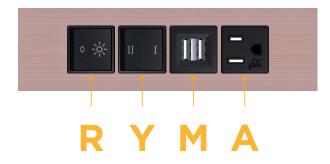

# **Module/Port Options:**

- A Tamper Resistant AC Receptacle
- E USB-A & USB-C (20W)
- M Double USB-A (Fast Charging Ports 18W)
- H HDMI
- 6 CAT 6
- 12 RJ 12
- X Switched AC
- Y 3-Way Switch (Low Voltage)
- V USB-C (45W High Speed Charging Port)
- S USB-C (25W High Speed Charging Port)
- R Switched AC (Rocker Switch)
- Dimmer Switch

#### Specs: Modules/Ports:

- Tamper Resistant AC Receptacle
- Double USB-A (Fast Charging Ports 18W)
- 3-Way Switch
- Switched AC (Rocker Switch)