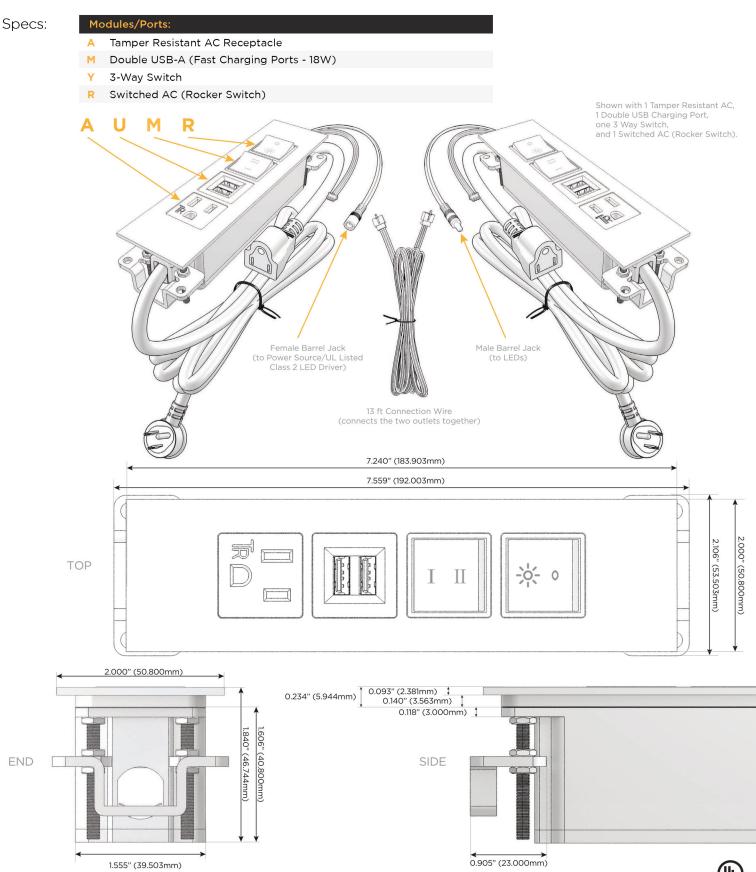

AC POWER & DATA CONNECTIVITY SOLUTION

M-POWER-4T-AMYR-BZTP(2)

Distributed by

Mormax Company, Inc. 8 Westchester Plaza Elmsford, NY 10523 914-699-0101

sales@mormax.com

6 mormax.com

Metro Light & Power's line of power & data solutions offers sophisticated design elements combined with greater ease of installation. Streamlined and low-profile, enhanced by side-exiting cords, our outlets advance the industry with their cutting edge look and feel. We believe flexibility is key, and we provide a variety of mounting options, including the ability to mount in limited spaces. Our outlets are available in many finishes and configurations, in addition to a custom color and finish capability for our clients.