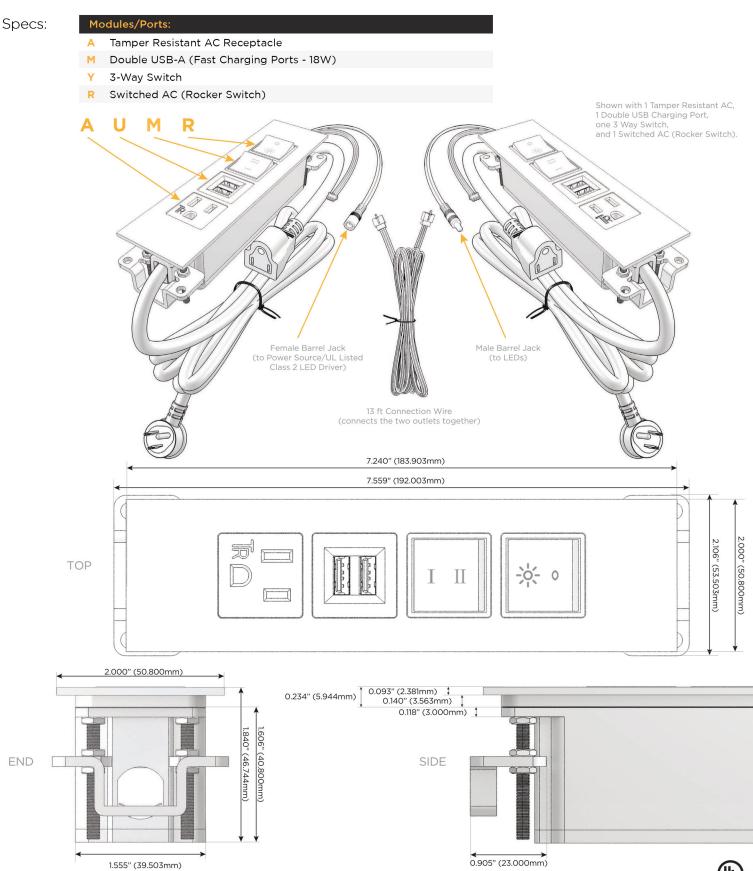

## Trim Plate Finish: **STANDARD BRONZE (ABS)** Custom Finishes Available M-POWER-4T-AMYR-BZATP(2) Features: **Module/Port Options:** CLEAN, COMPACT DESIGN Α **Tamper Resistant AC Receptacle** STREAMLINED USB-A & USB-C (20W) E LOW PROFILE Double USB-A (Fast Charging Ports - 18W) M SIDE-EXITING CORDS н HDMI PLUG & PLAY CAT 6 6 12 RJ 12 6' AC CORD & PLUG (FLAT PLUG STANDARD) X Switched AC CUSTOMIZABLE CONFIGURATIONS AND FINISHES Y 3-Way Switch (Low Voltage) **UL LISTED FOR MOUNTING IN FURNITURE** V USB-C (45W High Speed Charging Port) 15A S USB-C (25W High Speed Charging Port) R Switched AC (Rocker Switch) D **Dimmer Switch** Plug: Supplied with Low Profile Flat 45° Angle 120 VAC Plug **Optional Standard Straight 120 VAC Plug Optional Straight 120 VAC Pass-through Plug**