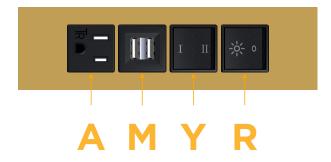

## **Module/Port Options:**

- **Tamper Resistant AC Receptacle**
- USB-A & USB-C (20W)
- Double USB-A (Fast Charging Ports 18W)
- HDMI
- CAT 6
- 12 RJ 12
- X Switched AC
- Y 3-Way Switch (Low Voltage)
- V USB-C (45W High Speed Charging Port)
- S USB-C (25W High Speed Charging Port)
- R Switched AC (Rocker Switch)
- D **Dimmer Switch**

## Modules/Ports:

- Tamper Resistant AC Receptacle
- Double USB-A (Fast Charging Ports 18W)
- 3-Way Switch
- Switched AC (Rocker Switch)