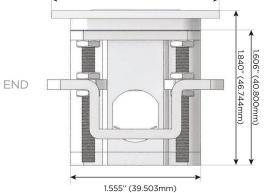

Flat 45° Angle 120 VAC

Optional Standard Straight 120 VAC Plug

Optional Straight 120 VAC Pass-through Plug

- CLEAN, COMPACT DESIGN
- **STREAMLINED**
- LOW PROFILE
- SIDE-EXITING CORDS
- **PLUG & PLAY**
- 6' AC CORD & PLUG (FLAT PLUG STANDARD)
- **CUSTOMIZABLE CONFIGURATIONS AND FINISHES**
- **UL LISTED FOR MOUNTING IN FURNITURE**
- 15A

UL LISTED AND APPROVED FOR USE ONLY WITH METRO LIGHT & POWER'S UL LISTED LEDS & CLASS 2 UL LISTED LED DRIVERS





## AC POWER & DATA CONNECTIVITY SOLUTION

M-POWER-4T-AMYR-BRTP(2)

Specs:

# Distributed by



Mormax Company, Inc. 8 Westchester Plaza

Elmsford, NY 10523

914-699-0101

mormax.com

sales@mormax.com

## Modules/Ports:

- Tamper Resistant AC Receptacle
- Double USB-A (Fast Charging Ports 18W)
- 3-Way Switch
- Switched AC (Rocker Switch)