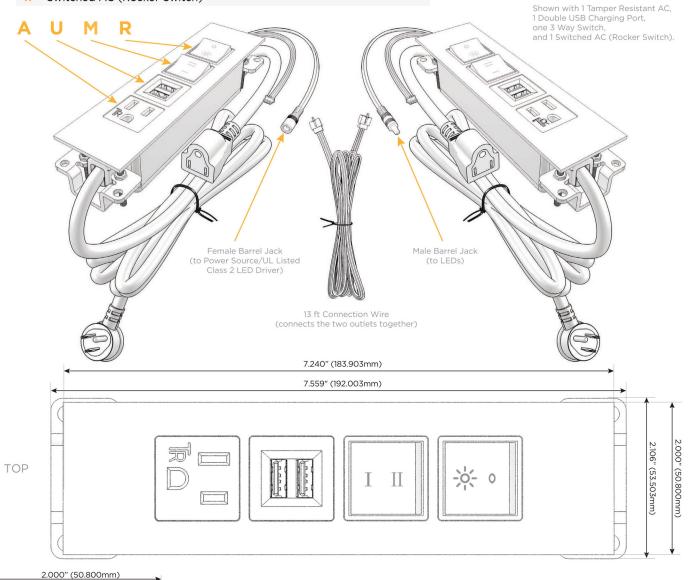

## **Module/Port Options:**

- **Tamper Resistant AC Receptacle**
- USB-A & USB-C (20W)
- Double USB-A (Fast Charging Ports 18W)
- HDMI
- CAT 6
- 12 RJ 12
- X Switched AC
- Y 3-Way Switch (Low Voltage)
- V USB-C (45W High Speed Charging Port)
- S USB-C (25W High Speed Charging Port)
- R Switched AC (Rocker Switch)
- D **Dimmer Switch**

UL LISTED AND APPROVED FOR USE ONLY WITH METRO LIGHT & POWER'S UL LISTED LEDS & CLASS 2 UL LISTED LED DRIVERS

## Modules/Ports:

- Tamper Resistant AC Receptacle
- Double USB-A (Fast Charging Ports 18W)
- 3-Way Switch
- Switched AC (Rocker Switch)