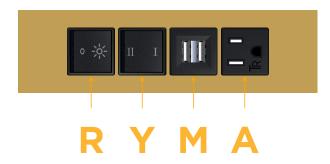

## **Module/Port Options:**

- **Tamper Resistant AC Receptacle**
- USB-A & USB-C (20W)
- Double USB-A (Fast Charging Ports 18W)
- HDMI
- CAT 6
- 12 RJ 12
- X Switched AC
- Y 3-Way Switch (Low Voltage)
- V USB-C (45W High Speed Charging Port)
- S USB-C (25W High Speed Charging Port)
- R Switched AC (Rocker Switch)
- D **Dimmer Switch**

## Modules/Ports:

- Tamper Resistant AC Receptacle
- Double USB-A (Fast Charging Ports 18W)
- 3-Way Switch
- Switched AC (Rocker Switch)