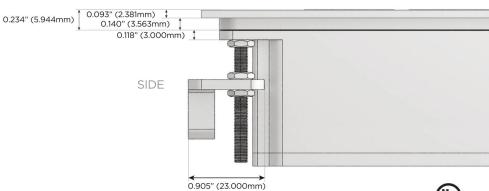

lat 45° Angle 120 VAC

Optional Standard Straight 120 VAC Plug

Optional Straight 120 VAC Pass-through Plug

- CLEAN, COMPACT DESIGN
- **STREAMLINED**
- LOW PROFILE
- SIDE-EXITING CORDS
- **PLUG & PLAY**
- 6' AC CORD & PLUG (FLAT PLUG STANDARD)
- **CUSTOMIZABLE CONFIGURATIONS AND FINISHES**
- **UL LISTED FOR MOUNTING IN FURNITURE**
- 15A

UL LISTED AND APPROVED FOR USE ONLY WITH METRO LIGHT & POWER'S UL LISTED LEDS & CLASS 2 UL LISTED LED DRIVERS





## AC POWER & DATA CONNECTIVITY SOLUTION

M-POWER-4T-AMYR-BRTP(2)

Specs:

# Distributed by



Mormax Company, Inc. 8 Westchester Plaza

Elmsford, NY 10523

914-699-0101

mormax.com

sales@mormax.com

## Modules/Ports:

- Tamper Resistant AC Receptacle
- Double USB-A (Fast Charging Ports 18W)
- 3-Way Switch
- Switched AC (Rocker Switch)