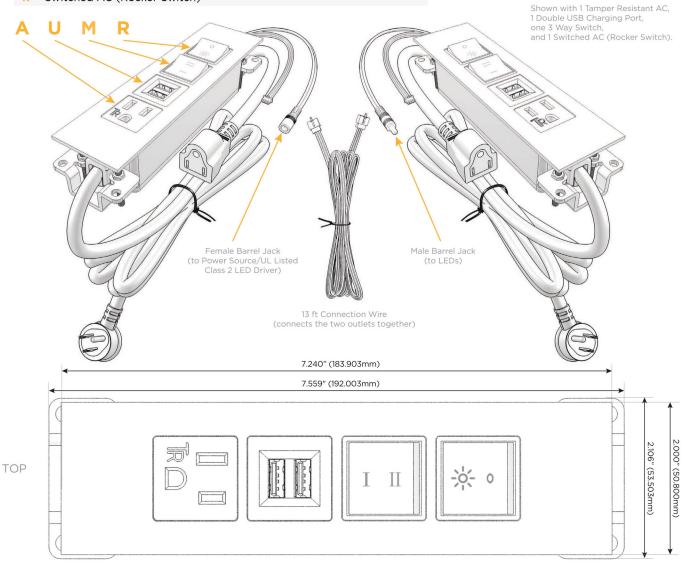

# Plug:

Supplied with Low Profile Flat 45° Angle 120 VAC

Optional Standard Straight 120 VAC Plug

Optional Straight 120 VAC Pass-through Plug

- CLEAN, COMPACT DESIGN
- **STREAMLINED**
- LOW PROFILE
- SIDE-EXITING CORDS
- **PLUG & PLAY**
- 6' AC CORD & PLUG (FLAT PLUG STANDARD)
- **CUSTOMIZABLE CONFIGURATIONS AND FINISHES**
- **UL LISTED FOR MOUNTING IN FURNITURE**
- 15A