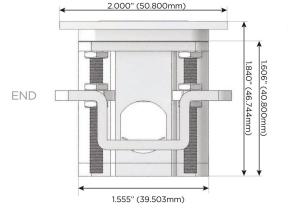

# Plug:

Supplied with Low Profile Flat 45° Angle 120 VAC

Optional Standard Straight 120 VAC Plug

Optional Straight 120 VAC Pass-through Plug

- CLEAN, COMPACT DESIGN
- **STREAMLINED**
- LOW PROFILE
- SIDE-EXITING CORDS
- **PLUG & PLAY**
- 6' AC CORD & PLUG (FLAT PLUG STANDARD)
- **CUSTOMIZABLE CONFIGURATIONS AND FINISHES**
- **UL LISTED FOR MOUNTING IN FURNITURE**
- 15A