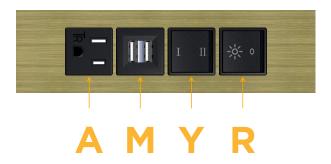

## **Module/Port Options:**

- **Tamper Resistant AC Receptacle**
- USB-A & USB-C (20W)
- Double USB-A (Fast Charging Ports 18W)
- HDMI
- CAT 6
- 12 RJ 12
- X Switched AC
- Y 3-Way Switch (Low Voltage)
- V USB-C (45W High Speed Charging Port)
- S USB-C (25W High Speed Charging Port)
- R Switched AC (Rocker Switch)
- D **Dimmer Switch**

# Distributed by

Mormax Company, Inc.

914-699-0101

8 Westchester Plaza Elmsford, NY 10523 sc

sales@mormax.com mormax.com

- M Double USB-A (Fast Charging Ports 18W)
- Y 3-Way Switch
- R Switched AC (Rocker Switch)