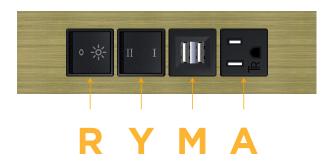

## **Module/Port Options:**

- **Tamper Resistant AC Receptacle**
- USB-A & USB-C (20W)
- Double USB-A (Fast Charging Ports 18W)
- HDMI
- CAT 6
- 12 RJ 12
- X Switched AC
- Y 3-Way Switch (Low Voltage)
- V USB-C (45W High Speed Charging Port)
- S USB-C (25W High Speed Charging Port)
- R Switched AC (Rocker Switch)
- D **Dimmer Switch**

# Distributed by

Mormax Company, Inc.

914-699-0101

8 Westchester Plaza Elmsford, NY 10523 sc

sales@mormax.com mormax.com

- M Double USB-A (Fast Charging Ports 18W)
- Y 3-Way Switch
- R Switched AC (Rocker Switch)