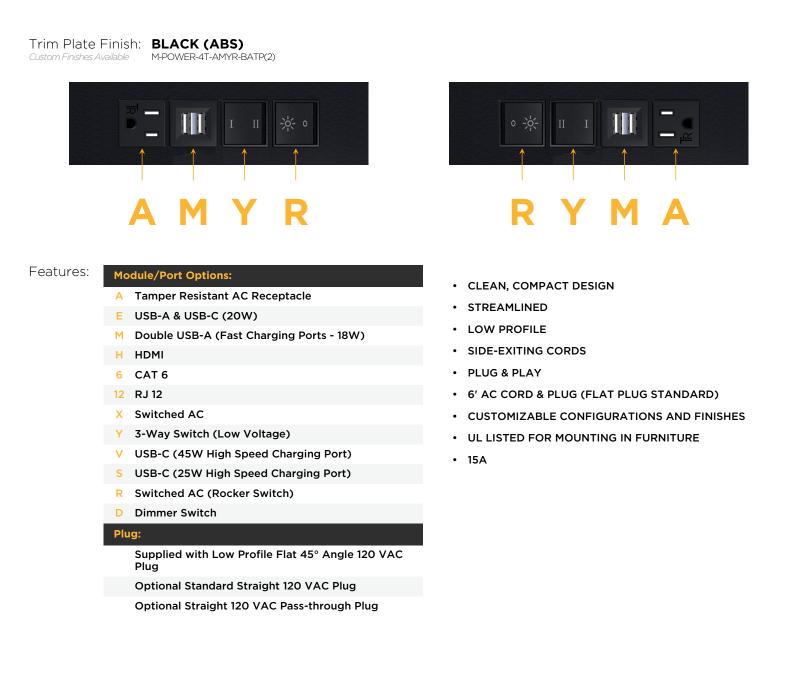

AC POWER & DATA CONNECTIVITY SOLUT

M-POWER-4T-AMYR-BATP(2)

Distributed by

Mormax Company, Inc. 8 Westchester Plaza Elmsford, NY 10523 914-699-0101 🕓

sales@mormax.com

6 mormax.com

Metro Light & Power's line of power & data solutions offers sophisticated design elements combined with greater ease of installation. Streamlined and low-profile, enhanced by side-exiting cords, our outlets advance the industry with their cutting edge look and feel. We believe flexibility is key, and we provide a variety of mounting options, including the ability to mount in limited spaces. Our outlets are available in many finishes and configurations, in addition to a custom color and finish capability for our clients.

## AC POWER & DATA CONNECTIVITY SOLUTION

M-POWER-4T-AMYR-BATP(2)

Distributed by

Mormax Company, Inc. 8 Westchester Plaza Elmsford, NY 10523 ♦ 914-699-0101
♦ sales@mormax.com

mormax.com

LISTED

E491161

© 2024 Metro Light & Power, LLC. All rights reserved. US Patent No(s) 10,841,990; 10,847,959; other Patents Pending Metro Light & Power, LLC | 11 Smith St Englewood, NJ 07631 | T: 201-416-4160 | F: 208-979-4613 | info@metrolightandpower.com | www.metrolightandpower.com