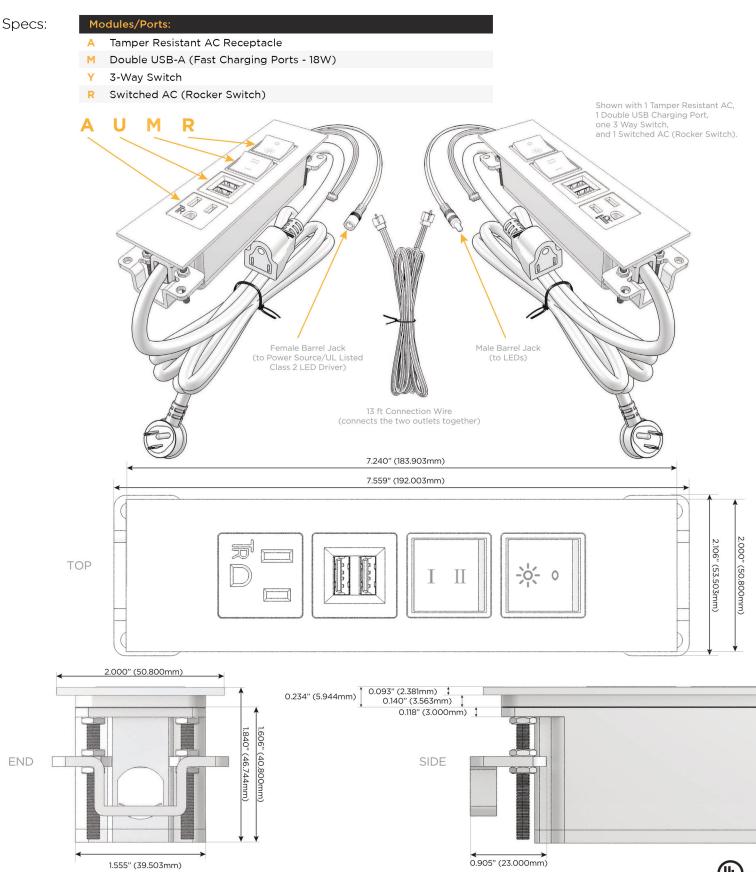

AC POWER & DATA CONNECTIVITY SOLUT

M-POWER-4T-AMYR-BATP(2)

Distributed by

Mormax Company, Inc. 8 Westchester Plaza Elmsford, NY 10523 914-699-0101 🕓

sales@mormax.com

6 mormax.com

Metro Light & Power's line of power & data solutions offers sophisticated design elements combined with greater ease of installation. Streamlined and low-profile, enhanced by side-exiting cords, our outlets advance the industry with their cutting edge look and feel. We believe flexibility is key, and we provide a variety of mounting options, including the ability to mount in limited spaces. Our outlets are available in many finishes and configurations, in addition to a custom color and finish capability for our clients.

🕂 UL LISTED AND APPROVED FOR USE ONLY WITH METRO LIGHT & POWER'S UL LISTED LEDS & CLASS 2 UL LISTED LED DRIVERS

## AC POWER & DATA CONNECTIVITY SOLUTION

M-POWER-4T-AMYR-BATP(2)

Distributed by

Mormax Company, Inc. 8 Westchester Plaza Elmsford, NY 10523 ♦ 914-699-0101
♦ sales@mormax.com

mormax.com

LISTED

E491161

© 2024 Metro Light & Power, LLC. All rights reserved. US Patent No(s) 10,841,990; 10,847,959; other Patents Pending Metro Light & Power, LLC | 11 Smith St Englewood, NJ 07631 | T: 201-416-4160 | F: 208-979-4613 | info@metrolightandpower.com | www.metrolightandpower.com