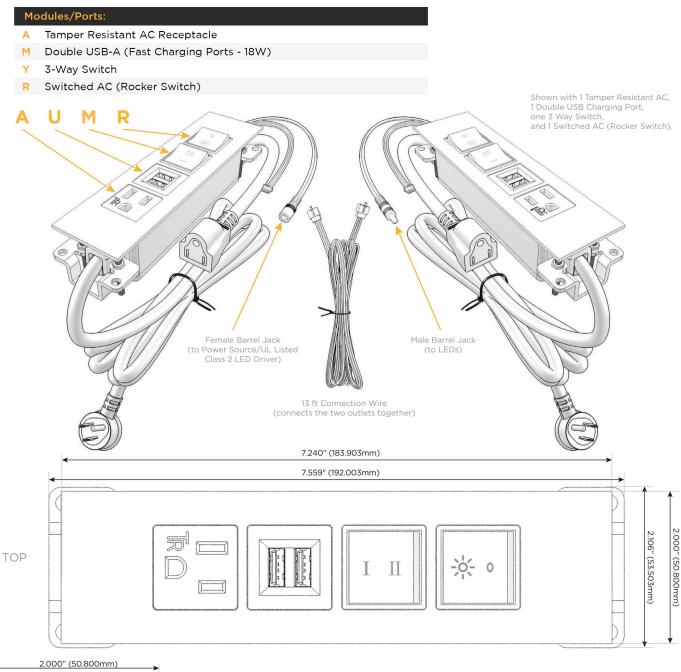

#### **Module/Port Options:**

- A Tamper Resistant AC Receptacle
- E USB-A & USB-C (20W)
- M Double USB-A (Fast Charging Ports 18W)
- H HDMI
- 6 CAT 6
- 12 RJ 12
- X Switched AC
- Y 3-Way Switch (Low Voltage)
- V USB-C (45W High Speed Charging Port)
- S USB-C (25W High Speed Charging Port)
- R Switched AC (Rocker Switch)
- Dimmer Switch

### Plug:

Supplied with Low Profile Flat 45° Angle 120 VAC Plug

Optional Standard Straight 120 VAC Plug

Optional Straight 120 VAC Pass-through Plug

- · CLEAN, COMPACT DESIGN
- STREAMLINED
- LOW PROFILE
- SIDE-EXITING CORDS
- PLUG & PLAY
- 6' AC CORD & PLUG (FLAT PLUG STANDARD)
- CUSTOMIZABLE CONFIGURATIONS AND FINISHES
- UL LISTED FOR MOUNTING IN FURNITURE
- 15A

 $\Lambda$ 

UL LISTED AND APPROVED FOR USE ONLY WITH METRO LIGHT & POWER'S UL LISTED LEDS & CLASS 2 UL LISTED LED DRIVERS