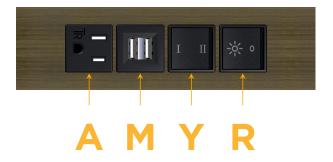

#### **Module/Port Options:**

- A Tamper Resistant AC Receptacle
- E USB-A & USB-C (20W)
- M Double USB-A (Fast Charging Ports 18W)
- H HDMI
- 6 CAT 6
- 12 RJ 12
- X Switched AC
- Y 3-Way Switch (Low Voltage)
- V USB-C (45W High Speed Charging Port)
- S USB-C (25W High Speed Charging Port)
- R Switched AC (Rocker Switch)
- Dimmer Switch