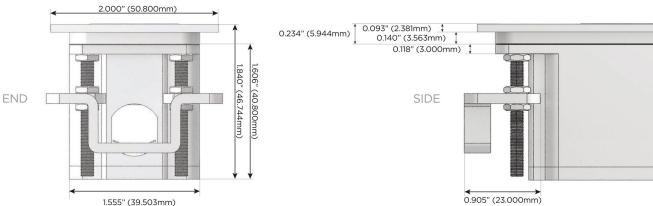

25W High Speed Charging Port)
- R Switched AC (Rocker Switch)
- Dimmer Switch

### Plug:

Supplied with Low Profile Flat 45° Angle 120 VAC Plug

Optional Standard Straight 120 VAC Plug

Optional Straight 120 VAC Pass-through Plug

- · CLEAN, COMPACT DESIGN
- STREAMLINED
- LOW PROFILE
- SIDE-EXITING CORDS
- PLUG & PLAY
- 6' AC CORD & PLUG (FLAT PLUG STANDARD)
- CUSTOMIZABLE CONFIGURATIONS AND FINISHES
- UL LISTED FOR MOUNTING IN FURNITURE
- 15A

 $\Lambda$ 

UL LISTED AND APPROVED FOR USE ONLY WITH METRO LIGHT & POWER'S UL LISTED LEDS & CLASS 2 UL LISTED LED DRIVERS





#### AC POWER & DATA CONNECTIVITY SOLUTION

M-POWER-4T-AMYR-APATP(2)

Specs:

## Distributed by



Mormax Company, Inc.

914-699-0101

sales@mormax.com
mormax.com

# CONNECTIVITY SOLUTION 1YR-APATP(2) Elmsford, NY 10523