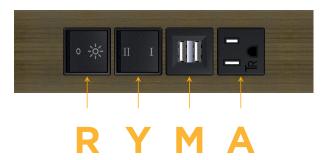

#### **Module/Port Options:**

- A Tamper Resistant AC Receptacle
- E USB-A & USB-C (20W)
- M Double USB-A (Fast Charging Ports 18W)
- H HDMI
- 6 CAT 6
- 12 RJ 12
- X Switched AC
- Y 3-Way Switch (Low Voltage)
- V USB-C (45W High Speed Charging Port)
- S USB-C (25W High Speed Charging Port)
- R Switched AC (Rocker Switch)
- Dimmer Switch