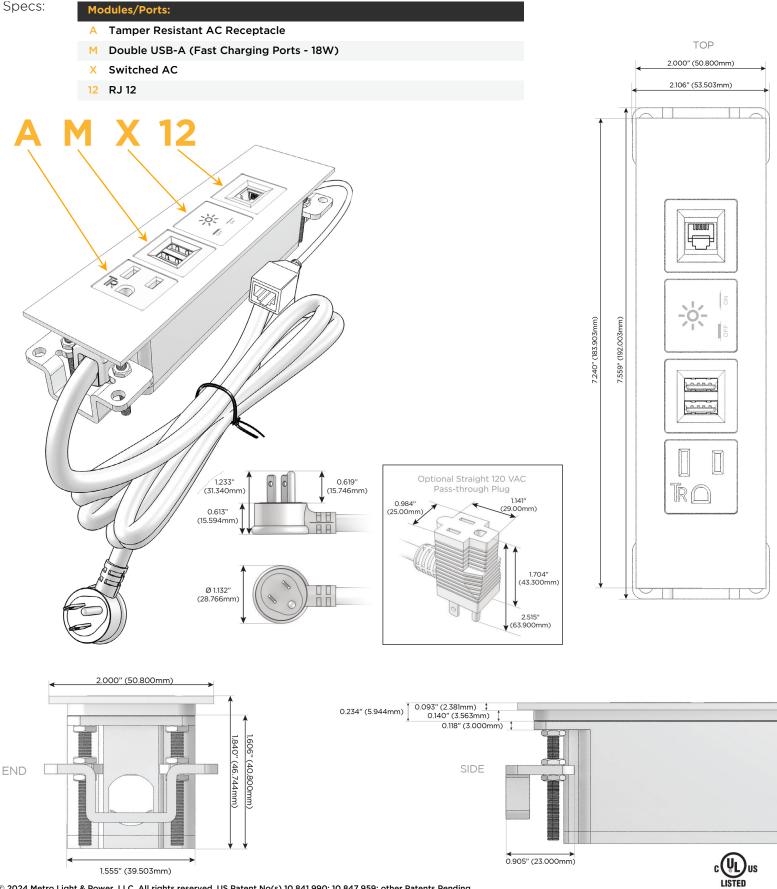

## Module/Port Options:

- A Tamper Resistant AC Receptacle
- E USB-A & USB-C (20W)
- M Double USB-A (Fast Charging Ports 18W)
- H HDMI
- 6 CAT 6
- 12 RJ 12
- X Switched AC
- Y 3-Way Switch (Low Voltage)
- V USB-C (45W High Speed Charging Port)
- S USB-C (25W High Speed Charging Port)
- R Switched AC (Rocker Switch)
- D Dimmer Switch

### Plug:

Supplied with Low Profile Flat 45° Angle 120 VAC Plug

**Optional Standard Straight 120 VAC Plug** 

Optional Straight 120 VAC Pass-through Plug

- CLEAN, COMPACT DESIGN
- STREAMLINED
- LOW PROFILE
- SIDE-EXITING CORDS
- PLUG & PLAY
- 6' AC CORD & PLUG (FLAT PLUG STANDARD)
- CUSTOMIZABLE CONFIGURATIONS AND FINISHES
- UL LISTED FOR MOUNTING IN FURNITURE
- 15A