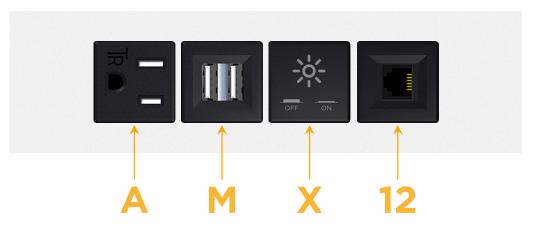

## Module/Port Options:

- A Tamper Resistant AC Receptacle
- E USB-A & USB-C (20W)
- M Double USB-A (Fast Charging Ports 18W)
- H HDMI
- 6 CAT 6
- 12 RJ 12
- X Switched AC
- Y 3-Way Switch (Low Voltage)
- V USB-C (45W High Speed Charging Port)
- S USB-C (25W High Speed Charging Port)
- R Switched AC (Rocker Switch)
- D Dimmer Switch