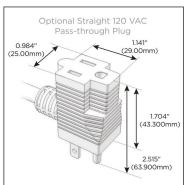

### Plug:

Supplied with Low Profile Flat 45° Angle 120 VAC

Optional Standard Straight 120 VAC Plug

Optional Straight 120 VAC Pass-through Plug

- CLEAN, COMPACT DESIGN
- **STREAMLINED**
- LOW PROFILE
- SIDE-EXITING CORDS
- **PLUG & PLAY**
- 6' AC CORD & PLUG (FLAT PLUG STANDARD)
- **CUSTOMIZABLE CONFIGURATIONS AND FINISHES**
- **UL LISTED FOR MOUNTING IN FURNITURE**
- 15A