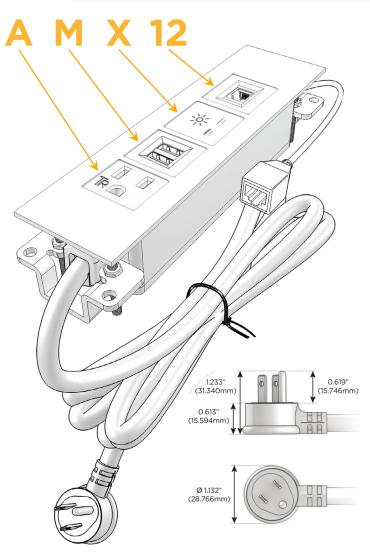

### **Module/Port Options:**

- **Tamper Resistant AC Receptacle**
- USB-A & USB-C (20W)
- Double USB-A (Fast Charging Ports 18W)
- **HDMI**
- CAT 6
- 12 RJ 12
- X Switched AC
- 3-Way Switch (Low Voltage)
- V USB-C (45W High Speed Charging Port)
- USB-C (25W High Speed Charging Port)
- R Switched AC (Rocker Switch)
- D Dimmer Switch

### Plug:

Supplied with Low Profile Flat 45° Angle 120 VAC

Optional Standard Straight 120 VAC Plug

Optional Straight 120 VAC Pass-through Plug

- CLEAN, COMPACT DESIGN
- **STREAMLINED**
- LOW PROFILE
- SIDE-EXITING CORDS
- **PLUG & PLAY**
- 6' AC CORD & PLUG (FLAT PLUG STANDARD)
- **CUSTOMIZABLE CONFIGURATIONS AND FINISHES**
- **UL LISTED FOR MOUNTING IN FURNITURE**
- 15A

## **Modules/Ports:**

- A Tamper Resistant AC Receptacle
- M Double USB-A (Fast Charging Ports 18W)
- X Switched AC
- 12 RJ 12