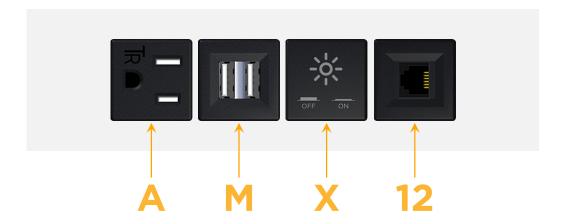

### **Module/Port Options:**

- **Tamper Resistant AC Receptacle**
- USB-A & USB-C (20W)
- Double USB-A (Fast Charging Ports 18W)
- **HDMI**
- CAT 6
- 12 RJ 12
- X Switched AC
- 3-Way Switch (Low Voltage)
- V USB-C (45W High Speed Charging Port)
- USB-C (25W High Speed Charging Port)
- R Switched AC (Rocker Switch)
- D Dimmer Switch

## **Modules/Ports:**

- A Tamper Resistant AC Receptacle
- M Double USB-A (Fast Charging Ports 18W)
- X Switched AC
- 12 RJ 12