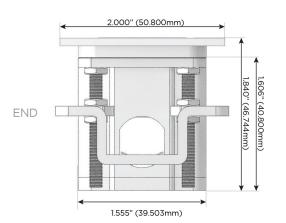

### Plug:

Supplied with Low Profile Flat 45° Angle 120 VAC

Optional Standard Straight 120 VAC Plug

Optional Straight 120 VAC Pass-through Plug

- CLEAN, COMPACT DESIGN
- **STREAMLINED**
- LOW PROFILE
- SIDE-EXITING CORDS
- **PLUG & PLAY**
- 6' AC CORD & PLUG (FLAT PLUG STANDARD)
- **CUSTOMIZABLE CONFIGURATIONS AND FINISHES**
- **UL LISTED FOR MOUNTING IN FURNITURE**
- 15A