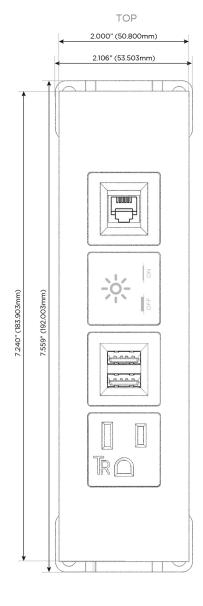

### **Module/Port Options:**

- **Tamper Resistant AC Receptacle**
- USB-A & USB-C (20W)
- Double USB-A (Fast Charging Ports 18W)
- **HDMI**
- CAT 6
- 12 RJ 12
- X Switched AC
- 3-Way Switch (Low Voltage)
- V USB-C (45W High Speed Charging Port)
- USB-C (25W High Speed Charging Port)
- R Switched AC (Rocker Switch)
- D Dimmer Switch

## **Modules/Ports:**

- A Tamper Resistant AC Receptacle
- M Double USB-A (Fast Charging Ports 18W)
- X Switched AC
- 12 RJ 12