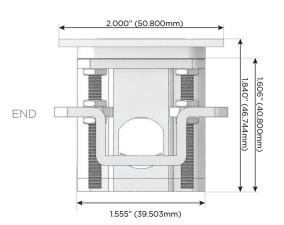

High Speed Charging Port)
- R Switched AC (Rocker Switch)
- D Dimmer Switch

#### Plug:

Supplied with Low Profile Flat 45° Angle 120 VAC

Optional Standard Straight 120 VAC Plug

Optional Straight 120 VAC Pass-through Plug

- CLEAN, COMPACT DESIGN
- **STREAMLINED**
- LOW PROFILE
- SIDE-EXITING CORDS
- **PLUG & PLAY**
- 6' AC CORD & PLUG (FLAT PLUG STANDARD)
- **CUSTOMIZABLE CONFIGURATIONS AND FINISHES**
- **UL LISTED FOR MOUNTING IN FURNITURE**
- 15A





#### AC POWER & DATA CONNECTIVITY SOLUTION

M-POWER-4T-AMX12-SS8TP

# Distributed by



Mormax Company, Inc.

914-699-0101

8 Westchester Plaza Elmsford, NY 10523 sales@mormax.com
mormax.com

#### Specs:

# **Modules/Ports:**

- A Tamper Resistant AC Receptacle
- M Double USB-A (Fast Charging Ports 18W)
- X Switched AC
- 12 RJ 12