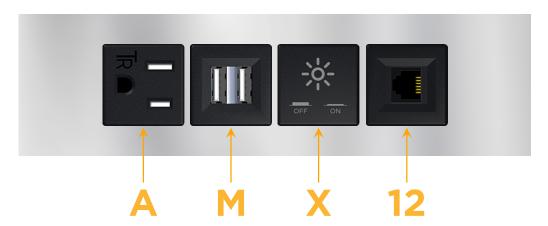

# **Module/Port Options:**

- **Tamper Resistant AC Receptacle**
- USB-A & USB-C (20W)
- Double USB-A (Fast Charging Ports 18W)
- **HDMI**
- CAT 6
- 12 RJ 12
- X Switched AC
- 3-Way Switch (Low Voltage)
- V USB-C (45W High Speed Charging Port)
- USB-C (25W High Speed Charging Port)
- R Switched AC (Rocker Switch)
- D Dimmer Switch

# **Modules/Ports:**

- A Tamper Resistant AC Receptacle
- M Double USB-A (Fast Charging Ports 18W)
- X Switched AC
- 12 RJ 12