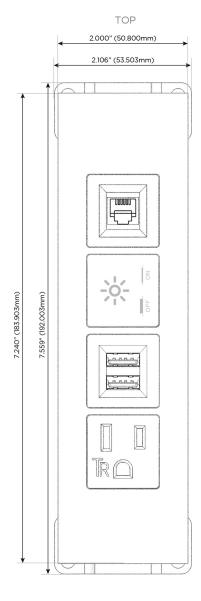

# **Module/Port Options:**

- **Tamper Resistant AC Receptacle**
- USB-A & USB-C (20W)
- Double USB-A (Fast Charging Ports 18W)
- **HDMI**
- CAT 6
- 12 RJ 12
- X Switched AC
- 3-Way Switch (Low Voltage)
- V USB-C (45W High Speed Charging Port)
- USB-C (25W High Speed Charging Port)
- R Switched AC (Rocker Switch)
- D Dimmer Switch

# **Modules/Ports:**

- A Tamper Resistant AC Receptacle
- M Double USB-A (Fast Charging Ports 18W)
- X Switched AC
- 12 RJ 12