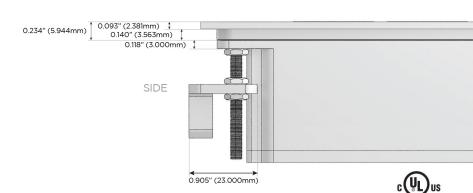

gh Speed Charging Port)
- R Switched AC (Rocker Switch)
- D Dimmer Switch

#### Plug:

Supplied with Low Profile Flat 45° Angle 120 VAC

Optional Standard Straight 120 VAC Plug

Optional Straight 120 VAC Pass-through Plug

- CLEAN, COMPACT DESIGN
- **STREAMLINED**
- LOW PROFILE
- SIDE-EXITING CORDS
- **PLUG & PLAY**
- 6' AC CORD & PLUG (FLAT PLUG STANDARD)
- **CUSTOMIZABLE CONFIGURATIONS AND FINISHES**
- **UL LISTED FOR MOUNTING IN FURNITURE**
- 15A





#### AC POWER & DATA CONNECTIVITY SOLUTION

M-POWER-4T-AMX12-SS8TP

# Distributed by



Mormax Company, Inc.

914-699-0101

8 Westchester Plaza Elmsford, NY 10523 sales@mormax.com
mormax.com

#### Specs:

# **Modules/Ports:**

- A Tamper Resistant AC Receptacle
- M Double USB-A (Fast Charging Ports 18W)
- X Switched AC
- 12 RJ 12