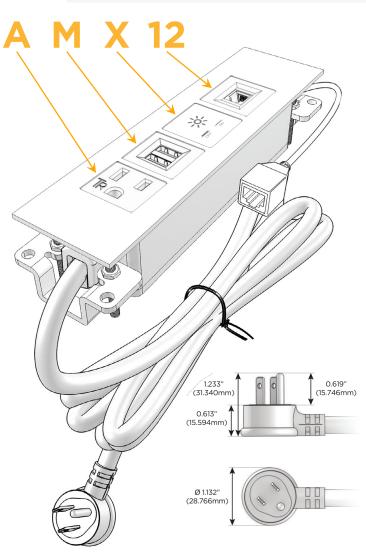

# **Module/Port Options:**

- **Tamper Resistant AC Receptacle**
- USB-A & USB-C (20W)
- Double USB-A (Fast Charging Ports 18W)
- **HDMI**
- CAT 6
- 12 RJ 12
- X Switched AC
- 3-Way Switch (Low Voltage)
- V USB-C (45W High Speed Charging Port)
- USB-C (25W High Speed Charging Port)
- R Switched AC (Rocker Switch)
- D Dimmer Switch

#### Plug:

Supplied with Low Profile Flat 45° Angle 120 VAC

Optional Standard Straight 120 VAC Plug

Optional Straight 120 VAC Pass-through Plug

- CLEAN, COMPACT DESIGN
- **STREAMLINED**
- LOW PROFILE
- SIDE-EXITING CORDS
- **PLUG & PLAY**
- 6' AC CORD & PLUG (FLAT PLUG STANDARD)
- **CUSTOMIZABLE CONFIGURATIONS AND FINISHES**
- **UL LISTED FOR MOUNTING IN FURNITURE**
- 15A

# **Modules/Ports:**

- A Tamper Resistant AC Receptacle
- M Double USB-A (Fast Charging Ports 18W)
- X Switched AC
- 12 RJ 12