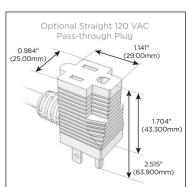

#### Plug:

Supplied with Low Profile Flat 45° Angle 120 VAC

Optional Standard Straight 120 VAC Plug

Optional Straight 120 VAC Pass-through Plug

- CLEAN, COMPACT DESIGN
- **STREAMLINED**
- LOW PROFILE
- SIDE-EXITING CORDS
- **PLUG & PLAY**
- 6' AC CORD & PLUG (FLAT PLUG STANDARD)
- **CUSTOMIZABLE CONFIGURATIONS AND FINISHES**
- **UL LISTED FOR MOUNTING IN FURNITURE**
- 15A