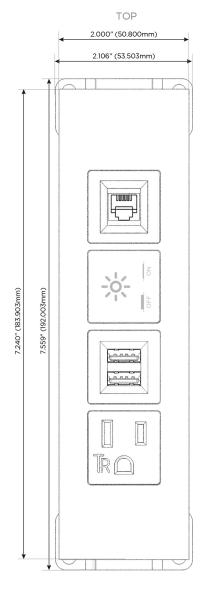

#### **Module/Port Options:**

- **Tamper Resistant AC Receptacle**
- USB-A & USB-C (20W)
- Double USB-A (Fast Charging Ports 18W)
- **HDMI**
- CAT 6
- 12 RJ 12
- X Switched AC
- 3-Way Switch (Low Voltage)
- V USB-C (45W High Speed Charging Port)
- S USB-C (25W High Speed Charging Port)
- R Switched AC (Rocker Switch)
- D Dimmer Switch

# Modules/Ports:

- A Tamper Resistant AC Receptacle
- M Double USB-A (Fast Charging Ports 18W)
- X Switched AC
- 12 RJ 12