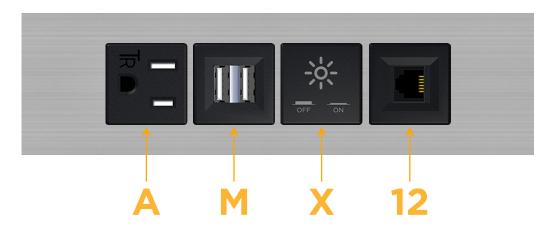

# Modules/Ports:

- A Tamper Resistant AC Receptacle
- M Double USB-A (Fast Charging Ports 18W)
- X Switched AC
- 12 RJ 12