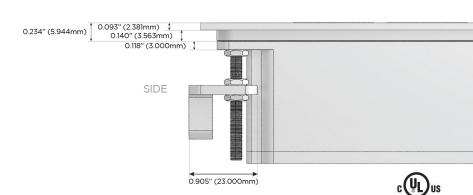

(25W High Speed Charging Port)
- R Switched AC (Rocker Switch)
- D Dimmer Switch

#### Plug:

Supplied with Low Profile Flat 45° Angle 120 VAC

Optional Standard Straight 120 VAC Plug

Optional Straight 120 VAC Pass-through Plug

- CLEAN, COMPACT DESIGN
- **STREAMLINED**
- LOW PROFILE
- SIDE-EXITING CORDS
- **PLUG & PLAY**
- 6' AC CORD & PLUG (FLAT PLUG STANDARD)
- **CUSTOMIZABLE CONFIGURATIONS AND FINISHES**
- **UL LISTED FOR MOUNTING IN FURNITURE**
- 15A





#### AC POWER & DATA CONNECTIVITY SOLUTION

M-POWER-4T-AMX12-SS4TP

Specs:

## Distributed by



Mormax Company, Inc.

8 Westchester Plaza
Elmsford, NY 10523

914-699-0101

sales@mormax.com
mormax.com

# Modules/Ports:

- A Tamper Resistant AC Receptacle
- M Double USB-A (Fast Charging Ports 18W)
- X Switched AC
- 12 RJ 12