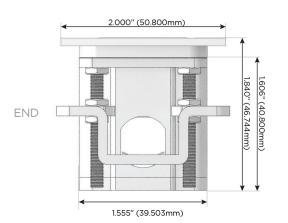

C (25W High Speed Charging Port)
- R Switched AC (Rocker Switch)
- D Dimmer Switch

#### Plug:

Supplied with Low Profile Flat 45° Angle 120 VAC

Optional Standard Straight 120 VAC Plug

Optional Straight 120 VAC Pass-through Plug

- CLEAN, COMPACT DESIGN
- **STREAMLINED**
- LOW PROFILE
- SIDE-EXITING CORDS
- **PLUG & PLAY**
- 6' AC CORD & PLUG (FLAT PLUG STANDARD)
- **CUSTOMIZABLE CONFIGURATIONS AND FINISHES**
- **UL LISTED FOR MOUNTING IN FURNITURE**
- 15A





#### AC POWER & DATA CONNECTIVITY SOLUTION

M-POWER-4T-AMX12-SS4TP

Specs:

## Distributed by



Mormax Company, Inc.

8 Westchester Plaza
Elmsford, NY 10523

914-699-0101

sales@mormax.com
mormax.com

# Modules/Ports:

- A Tamper Resistant AC Receptacle
- M Double USB-A (Fast Charging Ports 18W)
- X Switched AC
- 12 RJ 12