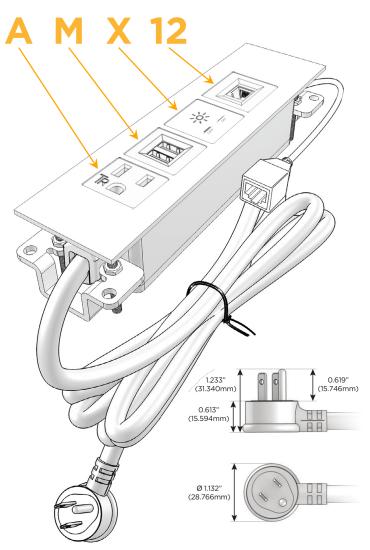

#### **Module/Port Options:**

- **Tamper Resistant AC Receptacle**
- USB-A & USB-C (20W)
- Double USB-A (Fast Charging Ports 18W)
- **HDMI**
- CAT 6
- 12 RJ 12
- X Switched AC
- 3-Way Switch (Low Voltage)
- V USB-C (45W High Speed Charging Port)
- S USB-C (25W High Speed Charging Port)
- R Switched AC (Rocker Switch)
- D Dimmer Switch

#### Plug:

Supplied with Low Profile Flat 45° Angle 120 VAC

Optional Standard Straight 120 VAC Plug

Optional Straight 120 VAC Pass-through Plug

- CLEAN, COMPACT DESIGN
- **STREAMLINED**
- LOW PROFILE
- SIDE-EXITING CORDS
- **PLUG & PLAY**
- 6' AC CORD & PLUG (FLAT PLUG STANDARD)
- **CUSTOMIZABLE CONFIGURATIONS AND FINISHES**
- **UL LISTED FOR MOUNTING IN FURNITURE**
- 15A

# Modules/Ports:

- A Tamper Resistant AC Receptacle
- M Double USB-A (Fast Charging Ports 18W)
- X Switched AC
- 12 RJ 12