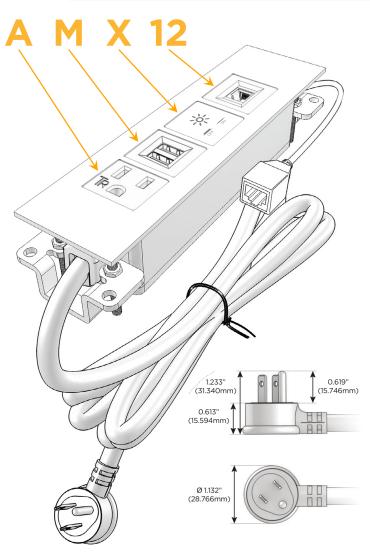

#### **Module/Port Options:**

- **Tamper Resistant AC Receptacle**
- USB-A & USB-C (20W)
- Double USB-A (Fast Charging Ports 18W)
- **HDMI**
- CAT 6
- 12 RJ 12
- X Switched AC
- 3-Way Switch (Low Voltage)
- V USB-C (45W High Speed Charging Port)
- S USB-C (25W High Speed Charging Port)
- R Switched AC (Rocker Switch)
- D Dimmer Switch

# Modules/Ports:

- A Tamper Resistant AC Receptacle
- M Double USB-A (Fast Charging Ports 18W)
- X Switched AC
- 12 RJ 12

#### Plug:

Supplied with Low Profile Flat 45° Angle 120 VAC

Optional Standard Straight 120 VAC Plug

Optional Straight 120 VAC Pass-through Plug

- CLEAN, COMPACT DESIGN
- **STREAMLINED**
- LOW PROFILE
- SIDE-EXITING CORDS
- **PLUG & PLAY**
- 6' AC CORD & PLUG (FLAT PLUG STANDARD)
- **CUSTOMIZABLE CONFIGURATIONS AND FINISHES**
- **UL LISTED FOR MOUNTING IN FURNITURE**
- 15A