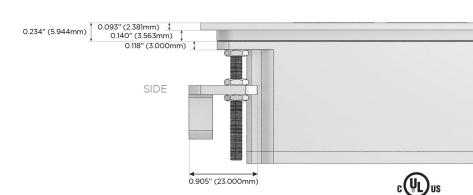

25W High Speed Charging Port)
- R Switched AC (Rocker Switch)
- D Dimmer Switch

#### Plug:

Supplied with Low Profile Flat 45° Angle 120 VAC

Optional Standard Straight 120 VAC Plug

Optional Straight 120 VAC Pass-through Plug

- CLEAN, COMPACT DESIGN
- **STREAMLINED**
- LOW PROFILE
- SIDE-EXITING CORDS
- **PLUG & PLAY**
- 6' AC CORD & PLUG (FLAT PLUG STANDARD)
- **CUSTOMIZABLE CONFIGURATIONS AND FINISHES**
- **UL LISTED FOR MOUNTING IN FURNITURE**
- 15A





#### AC POWER & DATA CONNECTIVITY SOLUTION

M-POWER-4T-AMX12-SS4ATP

Specs:

## Distributed by



Mormax Company, Inc.
8 Westchester Plaza

Elmsford, NY 10523

914-699-0101

sales@mormax.com
mormax.com

# Modules/Ports:

- A Tamper Resistant AC Receptacle
- M Double USB-A (Fast Charging Ports 18W)
- X Switched AC
- 12 RJ 12