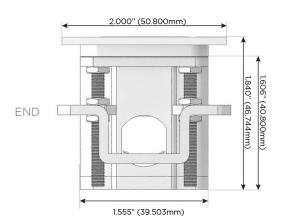

(25W High Speed Charging Port)
- R Switched AC (Rocker Switch)
- D Dimmer Switch

#### Plug:

Supplied with Low Profile Flat 45° Angle 120 VAC

Optional Standard Straight 120 VAC Plug

Optional Straight 120 VAC Pass-through Plug

- CLEAN, COMPACT DESIGN
- **STREAMLINED**
- LOW PROFILE
- SIDE-EXITING CORDS
- **PLUG & PLAY**
- 6' AC CORD & PLUG (FLAT PLUG STANDARD)
- **CUSTOMIZABLE CONFIGURATIONS AND FINISHES**
- **UL LISTED FOR MOUNTING IN FURNITURE**
- 15A





#### AC POWER & DATA CONNECTIVITY SOLUTION

M-POWER-4T-AMX12-SS4ATP

Specs:

## Distributed by



Mormax Company, Inc.
8 Westchester Plaza

Elmsford, NY 10523

914-699-0101

sales@mormax.com
mormax.com

# Modules/Ports:

- A Tamper Resistant AC Receptacle
- M Double USB-A (Fast Charging Ports 18W)
- X Switched AC
- 12 RJ 12