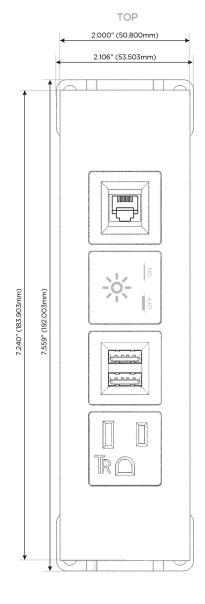

#### **Module/Port Options:**

- **Tamper Resistant AC Receptacle**
- USB-A & USB-C (20W)
- Double USB-A (Fast Charging Ports 18W)
- **HDMI**
- CAT 6
- 12 RJ 12
- X Switched AC
- 3-Way Switch (Low Voltage)
- V USB-C (45W High Speed Charging Port)
- S USB-C (25W High Speed Charging Port)
- R Switched AC (Rocker Switch)
- D Dimmer Switch

# Modules/Ports:

- A Tamper Resistant AC Receptacle
- M Double USB-A (Fast Charging Ports 18W)
- X Switched AC
- 12 RJ 12