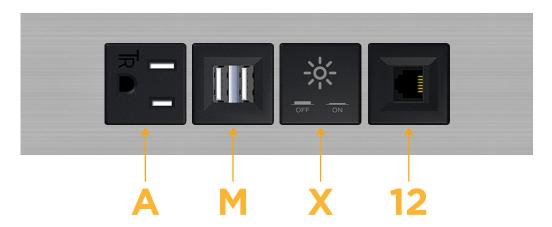

#### **Module/Port Options:**

- **Tamper Resistant AC Receptacle**
- USB-A & USB-C (20W)
- Double USB-A (Fast Charging Ports 18W)
- **HDMI**
- CAT 6
- 12 RJ 12
- X Switched AC
- 3-Way Switch (Low Voltage)
- V USB-C (45W High Speed Charging Port)
- S USB-C (25W High Speed Charging Port)
- R Switched AC (Rocker Switch)
- D Dimmer Switch

# Modules/Ports:

- A Tamper Resistant AC Receptacle
- M Double USB-A (Fast Charging Ports 18W)
- X Switched AC
- 12 RJ 12