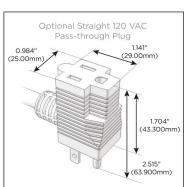

### Plug:

Supplied with Low Profile Flat 45° Angle 120 VAC Plug

Optional Standard Straight 120 VAC Plug

Optional Straight 120 VAC Pass-through Plug

- CLEAN, COMPACT DESIGN
- STREAMLINED
- LOW PROFILE
- SIDE-EXITING CORDS
- PLUG & PLAY
- 6' AC CORD & PLUG (FLAT PLUG STANDARD)
- CUSTOMIZABLE CONFIGURATIONS AND FINISHES
- UL LISTED FOR MOUNTING IN FURNITURE
- 15A