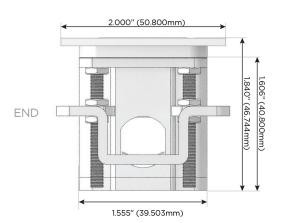

### AC POWER & DATA CONNECTIVITY SOLUTION

M-POWER-4T-AMX12-S3ATP

## **Modules/Ports:**

- A Tamper Resistant AC Receptacle
- M Double USB-A (Fast Charging Ports 18W)
- X Switched AC
- 12 RJ 12