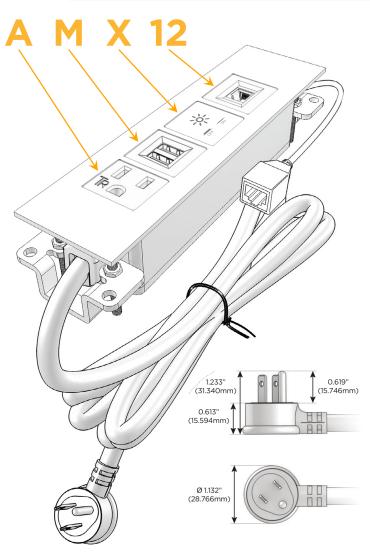

### **Module/Port Options:**

- A Tamper Resistant AC Receptacle
- E USB-A & USB-C (20W)
- M Double USB-A (Fast Charging Ports 18W)
- H HDMI
- 6 CAT 6
- 12 RJ 12
- X Switched AC
- Y 3-Way Switch (Low Voltage)
- V USB-C (45W High Speed Charging Port)
- S USB-C (25W High Speed Charging Port)
- R Switched AC (Rocker Switch)
- **D** Dimmer Switch

### Plug:

Supplied with Low Profile Flat 45° Angle 120 VAC Plug

Optional Standard Straight 120 VAC Plug

Optional Straight 120 VAC Pass-through Plug

- CLEAN, COMPACT DESIGN
- STREAMLINED
- LOW PROFILE
- SIDE-EXITING CORDS
- PLUG & PLAY
- 6' AC CORD & PLUG (FLAT PLUG STANDARD)
- CUSTOMIZABLE CONFIGURATIONS AND FINISHES
- UL LISTED FOR MOUNTING IN FURNITURE
- 15A

## **Modules/Ports:**

- A Tamper Resistant AC Receptacle
- M Double USB-A (Fast Charging Ports 18W)
- X Switched AC
- 12 RJ 12