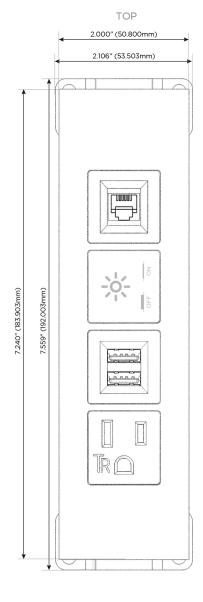

### **Module/Port Options:**

- A Tamper Resistant AC Receptacle
- E USB-A & USB-C (20W)
- M Double USB-A (Fast Charging Ports 18W)
- H HDMI
- 6 CAT 6
- 12 RJ 12
- X Switched AC
- Y 3-Way Switch (Low Voltage)
- V USB-C (45W High Speed Charging Port)
- S USB-C (25W High Speed Charging Port)
- R Switched AC (Rocker Switch)
- **D** Dimmer Switch

## **Modules/Ports:**

- A Tamper Resistant AC Receptacle
- M Double USB-A (Fast Charging Ports 18W)
- X Switched AC
- 12 RJ 12