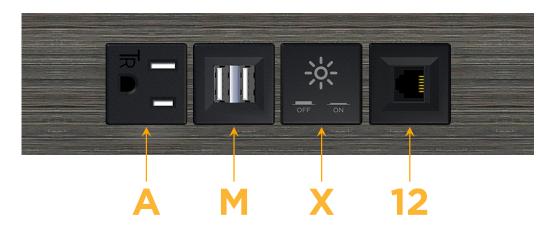

### **Module/Port Options:**

- A Tamper Resistant AC Receptacle
- E USB-A & USB-C (20W)
- M Double USB-A (Fast Charging Ports 18W)
- H HDMI
- 6 CAT 6
- 12 RJ 12
- X Switched AC
- Y 3-Way Switch (Low Voltage)
- V USB-C (45W High Speed Charging Port)
- S USB-C (25W High Speed Charging Port)
- R Switched AC (Rocker Switch)
- **D** Dimmer Switch

## **Modules/Ports:**

- A Tamper Resistant AC Receptacle
- M Double USB-A (Fast Charging Ports 18W)
- X Switched AC
- 12 RJ 12