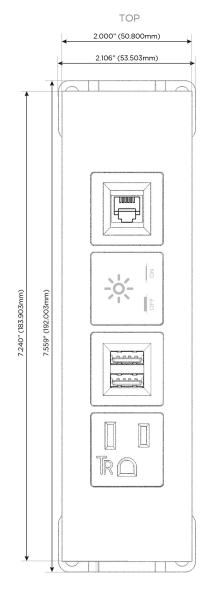

#### **Module/Port Options:**

- **Tamper Resistant AC Receptacle**
- USB-A & USB-C (20W)
- Double USB-A (Fast Charging Ports 18W)
- **HDMI**
- CAT 6
- 12 RJ 12
- X Switched AC
- 3-Way Switch (Low Voltage)
- V USB-C (45W High Speed Charging Port)
- USB-C (25W High Speed Charging Port)
- R Switched AC (Rocker Switch)
- D Dimmer Switch

# Specs: Modules/Ports:

- A Tamper Resistant AC Receptacle
- M Double USB-A (Fast Charging Ports 18W)
- X Switched AC
- 12 RJ 12