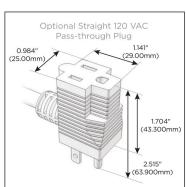

#### Plug:

Supplied with Low Profile Flat 45° Angle 120 VAC

Optional Standard Straight 120 VAC Plug

Optional Straight 120 VAC Pass-through Plug

- CLEAN, COMPACT DESIGN
- **STREAMLINED**
- LOW PROFILE
- SIDE-EXITING CORDS
- **PLUG & PLAY**
- 6' AC CORD & PLUG (FLAT PLUG STANDARD)
- **CUSTOMIZABLE CONFIGURATIONS AND FINISHES**
- **UL LISTED FOR MOUNTING IN FURNITURE**
- 15A