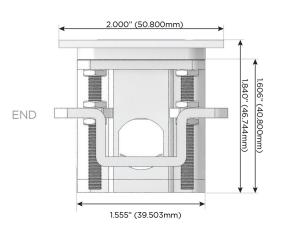

#### AC POWER & DATA CONNECTIVITY SOLUTION

M-POWER-4T-AMX12-BZTP

Distributed by

Mormax Company, Inc.

914-699-0101

sales@mormax.com 8 Westchester Plaza mormax.com Elmsford, NY 10523

Metro Light & Power's line of power & data solutions offers sophisticated design elements combined with greater ease of installation. Streamlined and low-profile, enhanced by side-exiting cords, our outlets advance the industry with their cutting edge look and feel. We believe flexibility is key, and we provide a variety of mounting options, including the ability to mount in limited spaces. Our outlets are available in many finishes and configurations, in addition to a custom color and finish capability for our clients.

#### AC POWER & DATA CONNECTIVITY SOLUTION

M-POWER-4T-AMX12-BZTP