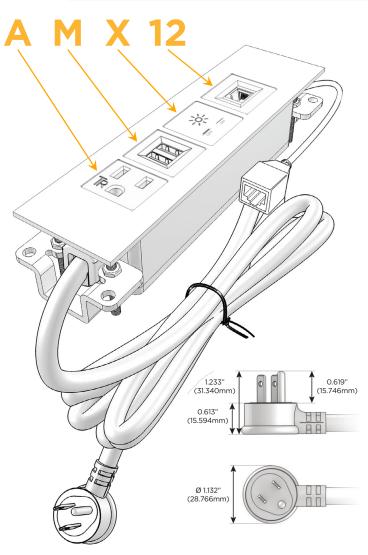

#### **Module/Port Options:**

- **Tamper Resistant AC Receptacle**
- USB-A & USB-C (20W)
- Double USB-A (Fast Charging Ports 18W)
- **HDMI**
- CAT 6
- 12 RJ 12
- X Switched AC
- 3-Way Switch (Low Voltage)
- V USB-C (45W High Speed Charging Port)
- USB-C (25W High Speed Charging Port)
- R Switched AC (Rocker Switch)
- D Dimmer Switch

#### Plug:

Supplied with Low Profile Flat 45° Angle 120 VAC

Optional Standard Straight 120 VAC Plug

Optional Straight 120 VAC Pass-through Plug

- CLEAN, COMPACT DESIGN
- **STREAMLINED**
- LOW PROFILE
- SIDE-EXITING CORDS
- **PLUG & PLAY**
- 6' AC CORD & PLUG (FLAT PLUG STANDARD)
- **CUSTOMIZABLE CONFIGURATIONS AND FINISHES**
- **UL LISTED FOR MOUNTING IN FURNITURE**
- 15A

# Specs: Modules/Ports:

- A Tamper Resistant AC Receptacle
- M Double USB-A (Fast Charging Ports 18W)
- X Switched AC
- 12 RJ 12