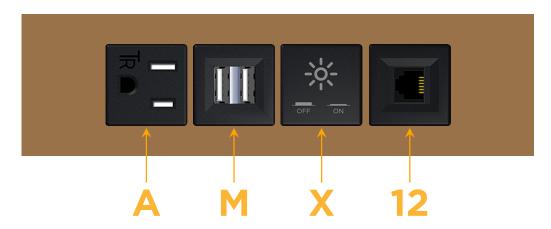

#### **Module/Port Options:**

- **Tamper Resistant AC Receptacle**
- USB-A & USB-C (20W)
- Double USB-A (Fast Charging Ports 18W)
- **HDMI**
- CAT 6
- 12 RJ 12
- X Switched AC
- 3-Way Switch (Low Voltage)
- V USB-C (45W High Speed Charging Port)
- USB-C (25W High Speed Charging Port)
- R Switched AC (Rocker Switch)
- D Dimmer Switch

# Specs: Modules/Ports:

- A Tamper Resistant AC Receptacle
- M Double USB-A (Fast Charging Ports 18W)
- X Switched AC
- 12 RJ 12