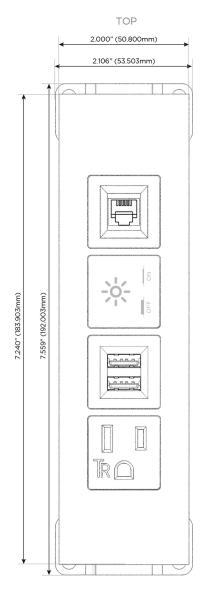

## **Module/Port Options:**

- **Tamper Resistant AC Receptacle**
- USB-A & USB-C (20W)
- Double USB-A (Fast Charging Ports 18W)
- **HDMI**
- CAT 6
- 12 RJ 12
- X Switched AC
- 3-Way Switch (Low Voltage)
- V USB-C (45W High Speed Charging Port)
- USB-C (25W High Speed Charging Port)
- R Switched AC (Rocker Switch)
- D Dimmer Switch

## **Modules/Ports:**

- **Tamper Resistant AC Receptacle**
- Double USB-A (Fast Charging Ports 18W)
- Switched AC
- RJ 12