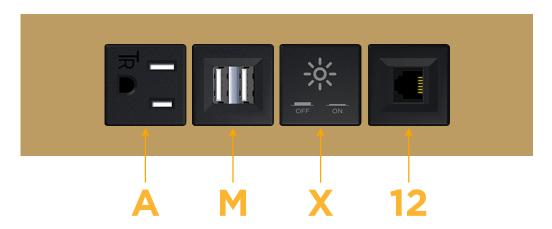

## **Module/Port Options:**

- **Tamper Resistant AC Receptacle**
- USB-A & USB-C (20W)
- Double USB-A (Fast Charging Ports 18W)
- **HDMI**
- CAT 6
- 12 RJ 12
- X Switched AC
- 3-Way Switch (Low Voltage)
- V USB-C (45W High Speed Charging Port)
- USB-C (25W High Speed Charging Port)
- R Switched AC (Rocker Switch)
- D Dimmer Switch

## **Modules/Ports:**

- **Tamper Resistant AC Receptacle**
- Double USB-A (Fast Charging Ports 18W)
- Switched AC
- RJ 12