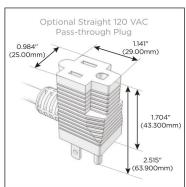

## Plug:

Supplied with Low Profile Flat 45° Angle 120 VAC

Optional Standard Straight 120 VAC Plug

Optional Straight 120 VAC Pass-through Plug

- CLEAN, COMPACT DESIGN
- **STREAMLINED**
- LOW PROFILE
- SIDE-EXITING CORDS
- **PLUG & PLAY**
- 6' AC CORD & PLUG (FLAT PLUG STANDARD)
- **CUSTOMIZABLE CONFIGURATIONS AND FINISHES**
- **UL LISTED FOR MOUNTING IN FURNITURE**
- 15A