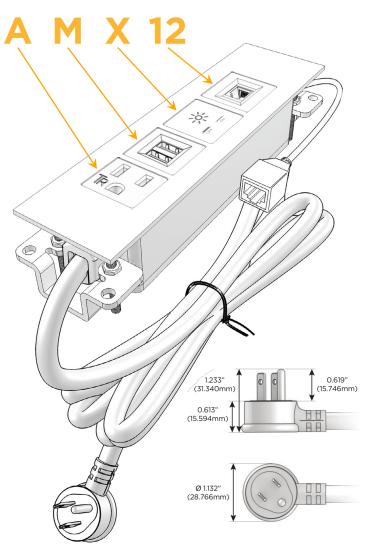

## **Module/Port Options:**

- **Tamper Resistant AC Receptacle**
- USB-A & USB-C (20W)
- Double USB-A (Fast Charging Ports 18W)
- **HDMI**
- CAT 6
- 12 RJ 12
- X Switched AC
- 3-Way Switch (Low Voltage)
- V USB-C (45W High Speed Charging Port)
- USB-C (25W High Speed Charging Port)
- R Switched AC (Rocker Switch)
- D Dimmer Switch

## Plug:

Supplied with Low Profile Flat 45° Angle 120 VAC

Optional Standard Straight 120 VAC Plug

Optional Straight 120 VAC Pass-through Plug

- CLEAN, COMPACT DESIGN
- **STREAMLINED**
- LOW PROFILE
- SIDE-EXITING CORDS
- **PLUG & PLAY**
- 6' AC CORD & PLUG (FLAT PLUG STANDARD)
- **CUSTOMIZABLE CONFIGURATIONS AND FINISHES**
- **UL LISTED FOR MOUNTING IN FURNITURE**
- 15A

## **Modules/Ports:**

- **Tamper Resistant AC Receptacle**
- Double USB-A (Fast Charging Ports 18W)
- Switched AC
- RJ 12