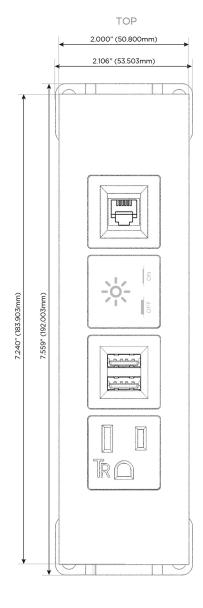

# **Module/Port Options:**

- **Tamper Resistant AC Receptacle**
- USB-A & USB-C (20W)
- Double USB-A (Fast Charging Ports 18W)
- **HDMI**
- CAT 6
- 12 RJ 12
- X Switched AC
- 3-Way Switch (Low Voltage)
- V USB-C (45W High Speed Charging Port)
- USB-C (25W High Speed Charging Port)
- R Switched AC (Rocker Switch)
- D Dimmer Switch

## **Modules/Ports:**

- A Tamper Resistant AC Receptacle
- M Double USB-A (Fast Charging Ports 18W)
- X Switched AC
- 12 RJ 12