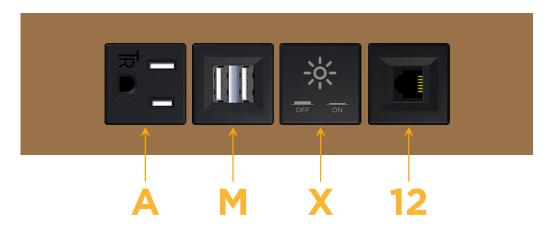

## **Modules/Ports:**

- A Tamper Resistant AC Receptacle
- M Double USB-A (Fast Charging Ports 18W)
- X Switched AC
- 12 RJ 12