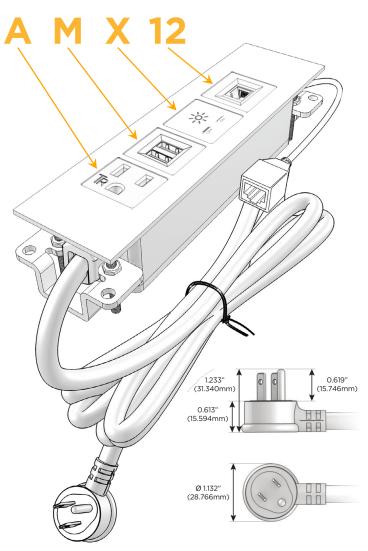

# **Module/Port Options:**

- **Tamper Resistant AC Receptacle**
- USB-A & USB-C (20W)
- Double USB-A (Fast Charging Ports 18W)
- **HDMI**
- CAT 6
- 12 RJ 12
- X Switched AC
- 3-Way Switch (Low Voltage)
- V USB-C (45W High Speed Charging Port)
- USB-C (25W High Speed Charging Port)
- R Switched AC (Rocker Switch)
- D Dimmer Switch

### Plug:

Supplied with Low Profile Flat 45° Angle 120 VAC

Optional Standard Straight 120 VAC Plug

Optional Straight 120 VAC Pass-through Plug

- CLEAN, COMPACT DESIGN
- **STREAMLINED**
- LOW PROFILE
- SIDE-EXITING CORDS
- **PLUG & PLAY**
- 6' AC CORD & PLUG (FLAT PLUG STANDARD)
- **CUSTOMIZABLE CONFIGURATIONS AND FINISHES**
- **UL LISTED FOR MOUNTING IN FURNITURE**
- 15A

## **Modules/Ports:**

- A Tamper Resistant AC Receptacle
- M Double USB-A (Fast Charging Ports 18W)
- X Switched AC
- 12 RJ 12